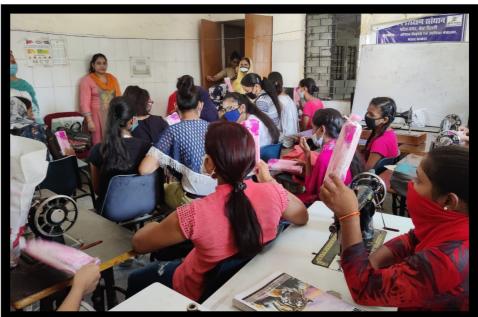

## SABLA

Handicraft, Cloth bag, Mask & Potli bag, Made by SHG women to give them employability after first wave of Corona

### Skill Development that gives employability to women