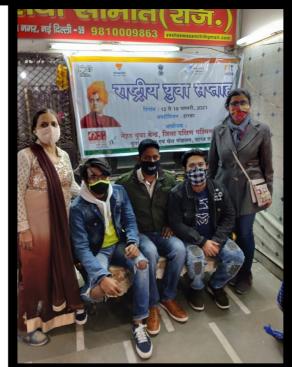

## **Aadharshila Youth Club**

Run by YSS affiliated with NYKS (Nehru Yuva Kendra Sangthan) participated in online National Youth Parliament by Ministry of Youth Affairs & Sports at district level.

# स्वामी विवेकानंद जयंती को राष्ट्रीय युवा दिवस के रूप में मनाया गया

भजन गाकर कार्यक्रम को आगे बढ़ाया। इसके बाद अचल शर्मा ने एवं हिमांशु यादव ने स्वामी विवेकानंद जी के जीवन दर्शन पर अपने विचार रखते हुए युवा दिवस के बारे में जानकारी दी। सरिता भाटिया और इन्द्रनाथ भाटिया ने जल संरक्षण के बारे में जानकारी दी। यूथ क्लब की महासचिव ख्याति आनंद ने सबको शपथ दिलाई। इसके बाद दिहाड़ी मजदूरों को यश सेवा समिति की तरफ से कंबल, मास्क, रस आदि वितरित किए गए। लीना, नीलम, तराना, हिमालय, रोहित का विशेष सहयोग रहा।

विनोद खोसला न्यूज फोल्डर, नई दिल्ली। आधारशिला यूथ क्लब के सदस्यों ने यश सेवा समिति के साथ भाटिया कॉलेज के प्रांगण में स्वामी विवेकानंद जी की जन्म जयंती पर सामाजिक दूरी का ध्यान रखते हुए और सबको सनेटाइज करते हुए राष्ट्रीय युवा दिवस मनाया। मुख्य अतिथि हिमांशु यादव मंत्री युवा मोर्चा जिला नजफगढ़, अचल शर्मा महामंत्री जिला नजफगढ़ एवं पूर्व निगम पार्षद, यश सेवा समिति की अध्यक्ष एवम् आधारशिला यूथ क्लब की प्रभारी सरिता भाटिया, प्रधान अभिषेक भाटिया ने दीप प्रज्वलन करके कार्यक्रम का शुभारम्भ किया। भूमि, सपना ने