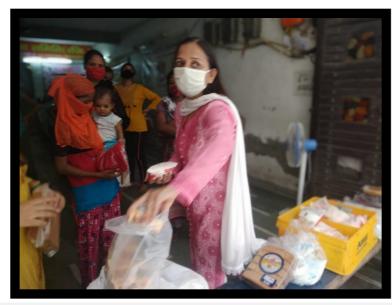

#### **Monthly Ration Suvidha**

"YSS distribute DRY Ration Kits" Known as MRS (Monthly Ration Suvidha) to help the needy/poor/old-aged people/maids/widows/senior citizens/physically handicapped/feeding mothers/less fortunate. "Ration kits" are prepared with essential items like flour, rice, pulses, oil, sugar, tea, spices, soaps, etc.

<u>MRS</u> Started in 2018, now we have plentiful generous donors and beneficiaries whose lives have been eased.

#### AAHAR HAS BECOME A LIVING VISION NOW.....

By our Monthly Ration Suvidha, which originally started with 1 beneficiary, we are now able to provide two square meals a day to many families; 200+ families per year.