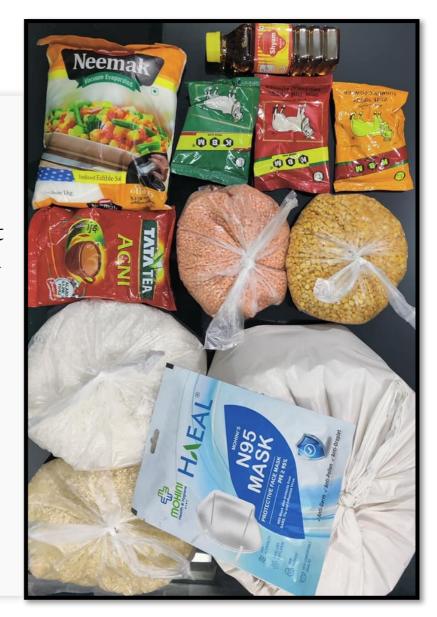

#### **Monthly Ration Suvidha**

"YSS distribute DRY Ration Kits" Known as MRS (Monthly Ration Suvidha) to help the needy/poor/old-aged people/maids/widows/senior citizens/physically handicapped/feeding mothers/less fortunate. "Ration kits" are prepared with essential items like flour, rice, pulses, oil, sugar, tea, spices, soaps, etc.

<u>MRS</u> Started in 2018, now we have plentiful generous donors and beneficiaries whose lives have been eased.