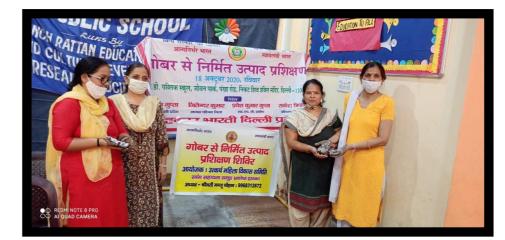

COO Madam encouraged all the groups and promised full

A step towards self-reliant India A campaign to enable women by making products made from cow dung A joint effort of Yash Sewa Samiti & Sahakar Bharati in which women are being Empowered by making idols of Diya, Lakshmi, Ganesh with cow dung and clay. Certificates were also given to women after the workshop.. Some glimpses