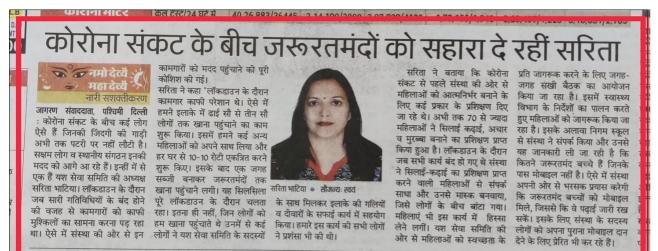

### **National Nutrition Month**

Women are the backbone of any family, women have always played an important role in the upbringing and financial support of the family.

Yash Sewa Samiti, an organization dedicated to social welfare, organized nutrition month in Vani Vihar to make women aware. Dr Prachi Rawat from shri ram maternity center told that women have special need for nutrition.

In which their needs keep changing with age. Due to lack of information, children do not get the right nutritious balanced diet, due to which they remain physically and mentally weak. He told that we should include green vegetables, pulses, jaggery, fruits, milk in our food.

Through the nutrition campaign, where information was given about nutritious food on the one hand, in order to give economic dependence to women, on the other hand, the president of the organization, sarita bhatia, while giving information about the self help groups (shg), told them to become self-reliant by making small savings. Told. After the program milk and biscuit

### National Nutrition Week...

After the program milk and biscuit packets were distributed to the women.

Awareness about water management under the campaign.... <u>Catch The Rain</u>