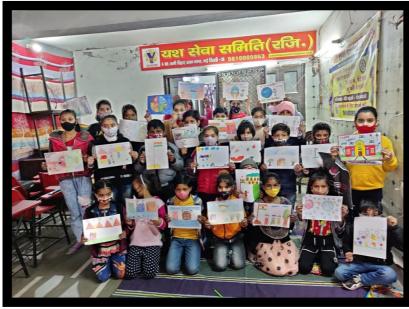

### Online Drawing Competition

#### Happy Winners with <u>Gifts</u> for Online Drawing Competition

YSS gave free mobile recharge coupons to domestic help, daily wage earners for online classes of their children so that their study may not be affected during pandemic period.