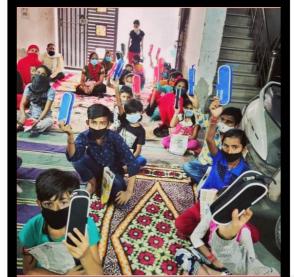

5<sup>th</sup> Dry Ration Distribution Drive Dry Ration Kits & hygiene Kits distributed to rikshawala, helpers & laibures. 4 May, 2020

### Ration Distribution

<u>YSS distributed dry ration about</u> 87.700kg. 18,000 Meals during the lockdown period

All volunteers of <u>YSS</u> distributed <u>Home</u> <u>Made Aloo Paranthas, Milk , Biscuits</u> in Raja Garden <u>REN BASERA</u>. About 60 people were served given breakfast. The enthusiasm of the children was high, due to which the enthusiasm of our volunteers also became high. Some volunteers teach the children of <u>Ren</u> <u>Basera</u> after breakfast.