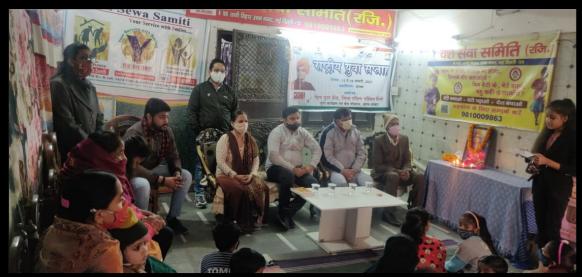

## **Aadharshila Youth Club**

Run by YSS affiliated with NYKS (Nehru Yuva Kendra Sangthan) participated in online National Youth Parliament by Ministry of Youth Affairs & Sports at district level.

# स्वामी विवेकानंद जयंती को राष्ट्रीय युवा दिवस के रूप में मनाया गया

भजन गाकर कार्यक्रम को आगे बढ़ाया। इसके बाद अचल शर्मा ने एवं हिमांशु यादव ने स्वामी विवेकानंद जी के जीवन दर्शन पर अपने विचार रखते हुए युवा दिवस के बारे में जानकारी दी। सरिता भाटिया और इन्द्रनाथ भाटिया ने जल संरक्षण के बारे में जानकारी दी। यूथ क्लब की महासचिव ख्याति आनंद ने सबको शपथ दिलाई। इसके बाद दिहाड़ी मजदूरों को यश सेवा समिति की तरफ से कंबल, मास्क, रस आदि वितरित किए गए। लीना, नीलम, तराना, हिमालय, रोहित का विशेष सहयोग रहा।

विनोद खोसला न्यूज फोल्डर, नई दिल्ली। आधारशिला यूथ क्लब के सदस्यों ने यश सेवा समिति के साथ भाटिया कॉलेज के प्रांगण में स्वामी विवेकानंद जी की जन्म जयंती पर सामाजिक दूरी का ध्यान रखते हुए और सबको सनेटाइज करते हुए राष्ट्रीय युवा दिवस मनाया। मुख्य अतिथि हिमांशु यादव मंत्री युवा मोर्चा जिला नजफगढ़, अचल शर्मा महामंत्री जिला नजफगढ़ एवं पूर्व निगम पार्षद, यश सेवा समिति की अध्यक्ष एवम् आधारशिला यूथ क्लब की प्रभारी सरिता भाटिया, प्रधान अभिषेक भाटिया ने दीप प्रज्वलन करके कार्यक्रम का शुभारम्भ किया। भूमि, सपना ने