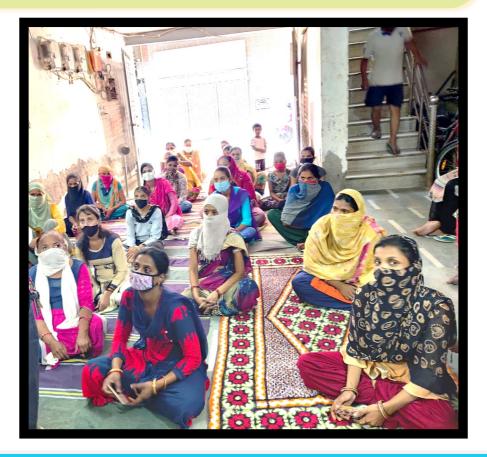

### **National Nutrition Month**

Women are the backbone of any family, women have always played an important role in the upbringing and financial support of the family.

Yash Sewa Samiti, an organization dedicated to social welfare, organized nutrition month in Vani Vihar to make women aware. Dr Prachi Rawat from shri ram maternity center told that women have special need for nutrition.

In which their needs keep changing with age. Due to lack of information, children do not get the right nutritious balanced diet, due to which they remain physically and mentally weak. He told that we should include green vegetables, pulses, jaggery, fruits, milk in our food.

Through the nutrition campaign, where information was given about nutritious food on the one hand, in order to give economic dependence to women, on the other hand, the president of the organization, sarita bhatia, while giving information about the self help groups (shg), told them to become self-reliant by making small savings. Told. After the program milk and biscuit

### National Nutrition Week...

After the program milk and biscuit packets were distributed to the women.

Awareness about water management under the campaign.... <u>Catch The Rain</u>