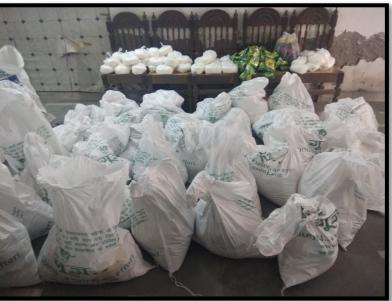

#### **Monthly Ration Suvidha**

"YSS distribute DRY Ration Kits" Known as MRS (Monthly Ration Suvidha) to help the needy/poor/old-aged people/maids/widows/senior citizens/physically handicapped/feeding mothers/less fortunate. "Ration kits" are prepared with essential items like flour, rice, pulses, oil, sugar, tea, spices, soaps, etc.

<u>MRS</u> Started in 2018, now we have plentiful generous donors and beneficiaries whose lives have been eased.

#### AAHAR HAS BECOME A LIVING VISION NOW.....

By our Monthly Ration Suvidha, which originally started with 1 beneficiary, we are now able to provide two square meals a day to many families; 200+ families per year.

### Ration Distribution

<u>YSS distributed dry ration about</u> 87.700kg. 18,000 Meals during the lockdown period

All volunteers of <u>YSS</u> distributed <u>Home</u> <u>Made Aloo Paranthas, Milk , Biscuits</u> in Raja Garden <u>REN BASERA</u>. About 60 people were served given breakfast. The enthusiasm of the children was high, due to which the enthusiasm of our volunteers also became high. Some volunteers teach the children of <u>Ren</u> <u>Basera</u> after breakfast.