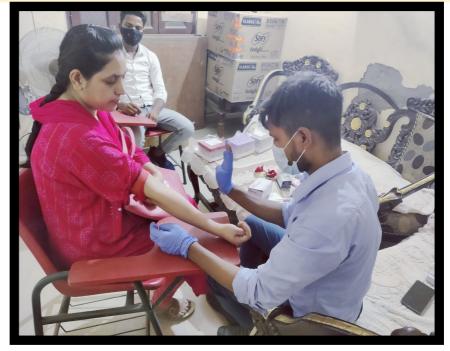

#### HEALTH IS A HUMAN RIGHT 3 GOOD HEALTH AND WELL-BEING

Health is primary to all. Good health is Everybody's birth right !

Only by taking care of one's physical, mental, emotional and spiritual well being can one aim to take care of the society's well being. Free Health Check Up for all.

#### Full Body Medical Check Up

In A Society Where Old Ones Are Cared For And Young Ones Are Kept Healthy, The Adults Show Maximum Physical And Mental Stability And Efficiency.

With This Belief, We At <u>Yash</u> <u>Sewa Samiti</u> Regularly Organize Health Check Up Bootcamps To Keep Our Assets Healthy And Hearty ! J YSS DISTRIBUTED MASKS ତ SANITIZERS TO SEHYOGIS