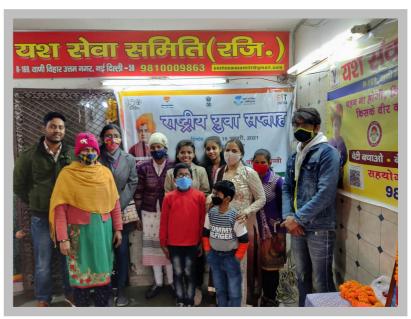

## **Aadharshila Youth Club**

Run by YSS affiliated with NYKS (Nehru Yuva Kendra Sangthan) participated in online National Youth Parliament by Ministry of Youth Affairs & Sports at district level.

# स्वामी विवेकानंद जयंती को राष्ट्रीय युवा दिवस के रूप में मनाया गया

भजन गाकर कार्यक्रम को आगे बढ़ाया। इसके बाद अचल शर्मा ने एवं हिमांशु यादव ने स्वामी विवेकानंद जी के जीवन दर्शन पर अपने विचार रखते हुए युवा दिवस के बारे में जानकारी दी। सरिता भाटिया और इन्द्रनाथ भाटिया ने जल संरक्षण के बारे में जानकारी दी। यूथ क्लब की महासचिव ख्याति आनंद ने सबको शपथ दिलाई। इसके बाद दिहाड़ी मजदूरों को यश सेवा समिति की तरफ से कंबल, मास्क, रस आदि वितरित किए गए। लीना, नीलम, तराना, हिमालय, रोहित का विशेष सहयोग रहा।

विनोद खोसला न्यूज फोल्डर, नई दिल्ली। आधारशिला यूथ क्लब के सदस्यों ने यश सेवा समिति के साथ भाटिया कॉलेज के प्रांगण में स्वामी विवेकानंद जी की जन्म जयंती पर सामाजिक दूरी का ध्यान रखते हुए और सबको सनेटाइज करते हुए राष्ट्रीय युवा दिवस मनाया। मुख्य अतिथि हिमांशु यादव मंत्री युवा मोर्चा जिला नजफगढ़, अचल शर्मा महामंत्री जिला नजफगढ़ एवं पूर्व निगम पार्षद, यश सेवा समिति की अध्यक्ष एवम् आधारशिला यूथ क्लब की प्रभारी सरिता भाटिया, प्रधान अभिषेक भाटिया ने दीप प्रज्वलन करके कार्यक्रम का शुभारम्भ किया। भूमि, सपना ने