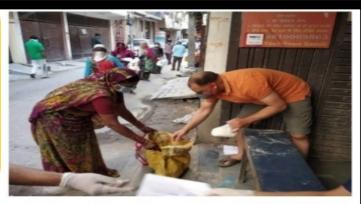

5<sup>th</sup> Dry Ration Distribution Drive Dry Ration Kits & hygiene Kits distributed to rikshawala, helpers & laibures. 4 May, 2020

#### **6th Distribution Drive**

Dignity of work : Many daily wagers earned biscuits, rusk &milk packets for helping YSS in its Cleanlin<u>ess drive of streets</u>.

### Ration Distribution

<u>YSS distributed dry ration about</u> 87.700kg. 18,000 Meals during the lockdown period

All volunteers of <u>YSS</u> distributed <u>Home</u> <u>Made Aloo Paranthas, Milk , Biscuits</u> in Raja Garden <u>REN BASERA</u>. About 60 people were served given breakfast. The enthusiasm of the children was high, due to which the enthusiasm of our volunteers also became high. Some volunteers teach the children of <u>Ren</u> <u>Basera</u> after breakfast.