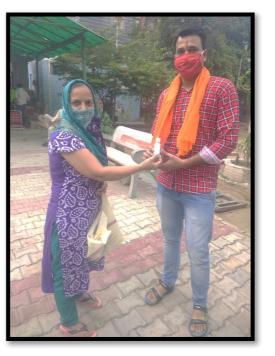

Y यश सेवा समिति (राज.

Hygiene Kits For Distribution Drive

........

When Parks were opened after lockdown period **YSS** distributed Sanitizers & Masks to people in the parks ..

#Wear mask stay safe ....

With respect to children, our **ABC-Aadharshila Bachpan Club** organizes several events for active engagements with children in society.