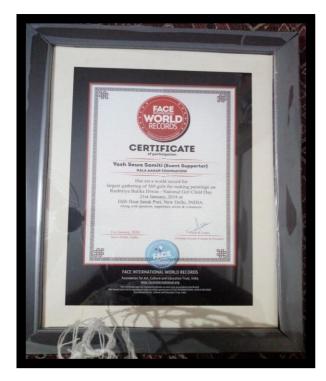

| चाहिए। उनमें आत्मसम्मन<br>और आत्मविश्वास बेहद<br>जरूरी है। सभी महिलाओं व<br>बच्चों को स्मृति चिड और<br>मेडल देकर सम्मानित किया<br>गया। इस शिविर के आवोजन<br>में दीपक, अभिषेक, रजौत,<br>चांदनी, दिश्वर, हरीभा,<br>ज्योति, विक्री, डॉली, सोमा<br>आदि का विशेष सहयोग रहा। |



बोस के विचारों को बच्चों के दिया।

लोगों को जागरूक किया।

कहा कि बच्चों ने अच्छे चित्र

समिति की अध्यक्ष सरिता बनाए। इस दौरान नीलम, लीना, भाटिया ने महान स्वतंत्रता भूमि, नीलिमा, सपना, टिया, सेनानी और आजाद हिंद फौज टिशा , कमलेश ने भी कार्यक्रम

के संस्थापक नेताजी सुभाष चंद्र के आयोजन में अपना सहयोग



स्वार्थ्यात्र विकार प्राय स्वीत है को हा जीवा



## **Representations & Recognition YSS**









#### 























#### CERTIFICATE OF COMMITMENT

This Certificate is Awarded to

Sarita Bhatia

For demonstrating his/her commitment to promote safety against COVID19. He/She made a pledge to includes best pratices on prevention of Coronavirus Disease as specified by **World Health Organization (WHO)** 



### CERTIFICATE OF COMMITMENT

This Certificate is Awarded to



For demonstrating his/her commitment to promote safety against COVID19. He/She made a pledge to includes best pratices on prevention of Coronavirus Disease as specified by **World Health Organization (WHO)** 



COVID 19

Coronavirus











# **YSS Audit Report**

Place

Date

Form Filing Details Revision/Original

NEW DELRI

Name

Membership Numbe

15/10/2020

| FORM<br>TTR-V         | [Where the data of the Reb<br>