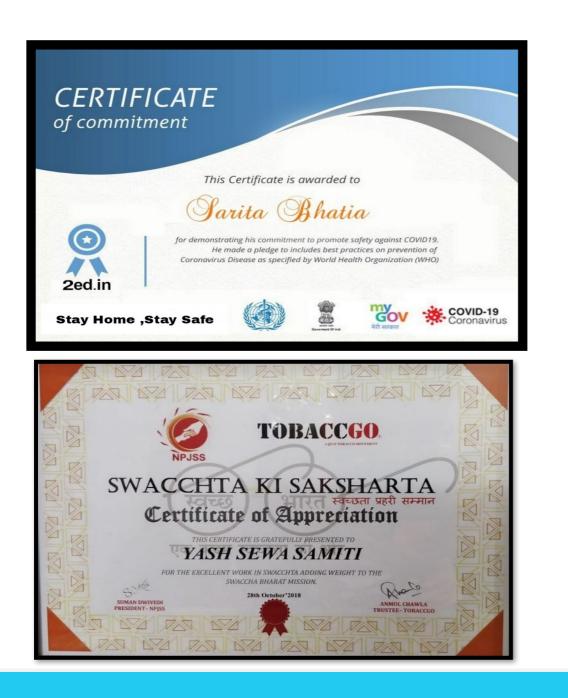

#### CERTIFICATE OF COMMITMENT

This Certificate is Awarded to

Sarita Bhatia

For demonstrating his/her commitment to promote safety against COVID19. He/She made a pledge to includes best pratices on prevention of Coronavirus Disease as specified by **World Health Organization (WHO)** 

### CERTIFICATE OF COMMITMENT

This Certificate is Awarded to

For demonstrating his/her commitment to promote safety against COVID19. He/She made a pledge to includes best pratices on prevention of Coronavirus Disease as specified by **World Health Organization (WHO)** 