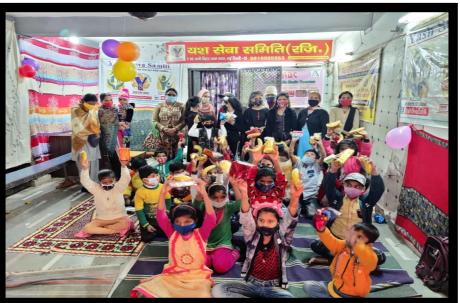

# **Share Smiles**

Small gifts given by you on your SPECIAL MOMENTS (Birthday, Anniversary, Wedding Day, New Beginnings & many more..) can make children feel special & bring smile on their faces.

SMILE IS SO VALUABLE BUT IT COSTS LESS THAN A PIZZA. Share Smiles Donate Happiness

Birthday, Anniversary, Wedding Day, New Beginnings & Many More..

<u>Shares smiles</u> Happy children after receiving gift...