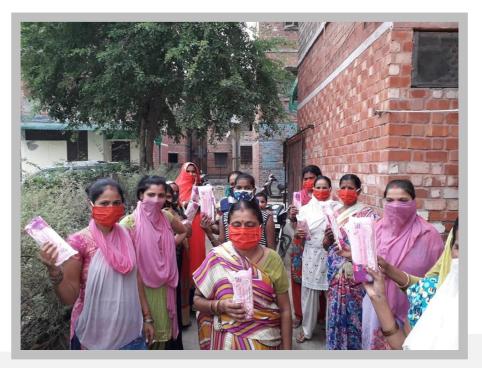

### SAKHI BAITHAKS .....

We create awareness on different aspects of menstruation for women through workshops called as <u>SAKHI Baithak's</u> One such workshop was conducted in Prajapat Colony . Sanitary Pads were distributed to the underprivileged women of the area.

### Sakhi Bathak

In Bindapur Pocket 4 & Sanitary Pads were distributed to the underprivileged women of the area.