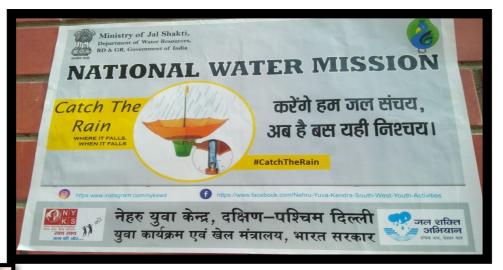

Take pledge conserve water . pledge for our

Under JAL SHAKTI ABHIYAN "Yash Sewa Samiti" and its "Aadharshila youth club" organized "Catch The Rain" campaign in different Park's ,Mahila kirtan, Government school along with the "JAL PLEDGE" program, by collecting PLASTIC WASTE and putting it in the dustbin, gave the message of CLEANLINESS. Children were made aware about water saving by administering a water pledge. This was possible with the special support of NYKS.

If water is there, there is

Sarita Bhatia, in-charge of Aadharshila Youth Club and president of Yash Sewa Samiti, informed the children about WATER **CONSERVATION** measures under the "Catch The Rain", JAL SHAKTI ABHIYAN program at GGSSS janakpuri A-1 school and made them aware by administering a <u>Water</u> Oath. There was full cooperation of the school principal Mrs. Saroj ji and the teachers.