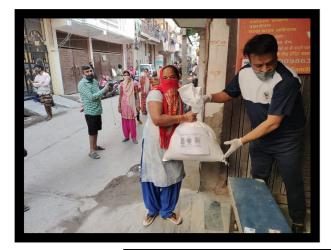

### Ration Distribution

<u>YSS distributed dry ration about</u> 87.700kg. 18,000 Meals during the lockdown period

All volunteers of <u>YSS</u> distributed <u>Home</u> <u>Made Aloo Paranthas, Milk , Biscuits</u> in Raja Garden <u>REN BASERA</u>. About 60 people were served given breakfast. The enthusiasm of the children was high, due to which the enthusiasm of our volunteers also became high. Some volunteers teach the children of <u>Ren</u> <u>Basera</u> after breakfast.