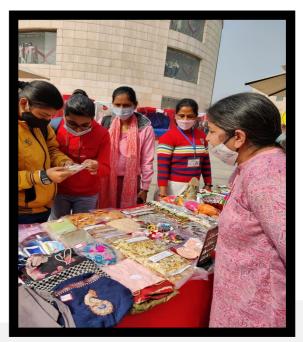

### SHG meeting in Bindapur Village

Yash Sewa Samiti's Aadharshila Self Help Group (SHG) along with other Self Help Groups under NULM have set up their stall at Ambience Mall Basant Kunj, where Basant Mahotsav #SHG Mela was celebrated from 13th February to 17th February .