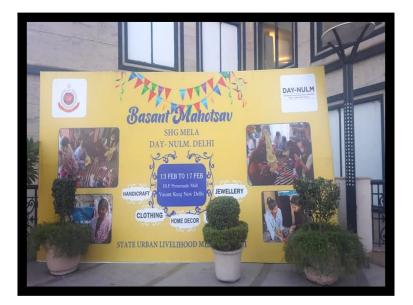

### SHG meeting in Bindapur Village

Yash Sewa Samiti's Aadharshila Self Help Group (SHG) along with other Self Help Groups under NULM have set up their stall at Ambience Mall Basant Kunj, where Basant Mahotsav #SHG Mela was celebrated from 13th February to 17th February .