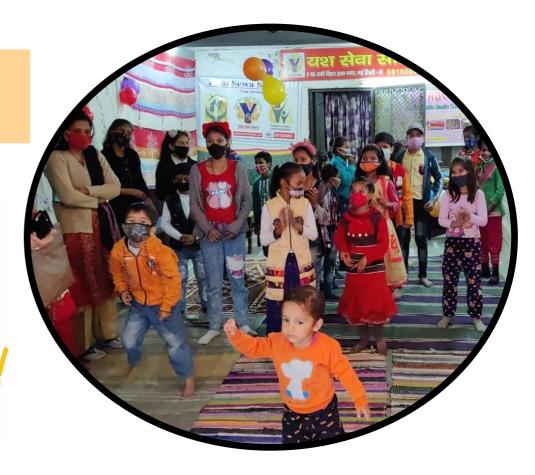

# **Share Smiles**

Small gifts given by you on your SPECIAL MOMENTS (Birthday, Anniversary, Wedding Day, New Beginnings & many more..) can make children feel special & bring smile on their faces.

SMILE IS SO VALUABLE BUT IT COSTS LESS THAN A PIZZA. Share Smiles Donate Happiness

Birthday, Anniversary, Wedding Day, New Beginnings & Many More..

<u>Shares smiles</u> Happy children after receiving gift...