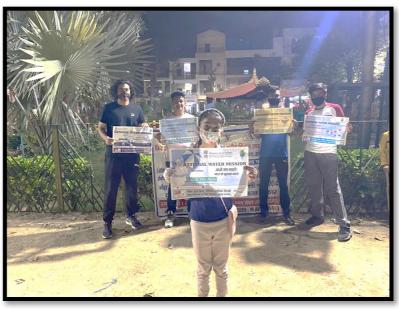

Take pledge conserve water . pledge for our

Under JAL SHAKTI ABHIYAN "Yash Sewa Samiti" and its "Aadharshila youth club" organized "Catch The Rain" campaign in different Park's ,Mahila kirtan, Government school along with the "JAL PLEDGE" program, by collecting PLASTIC WASTE and putting it in the dustbin, gave the message of CLEANLINESS. Children were made aware about water saving by administering a water pledge. This was possible with the special support of NYKS.

If water is there, there is

Sarita Bhatia, in-charge of Aadharshila Youth Club and president of Yash Sewa Samiti, informed the children about WATER **CONSERVATION** measures under the "Catch The Rain", JAL SHAKTI ABHIYAN program at GGSSS janakpuri A-1 school and made them aware by administering a <u>Water</u> Oath. There was full cooperation of the school principal Mrs. Saroj ji and the teachers.