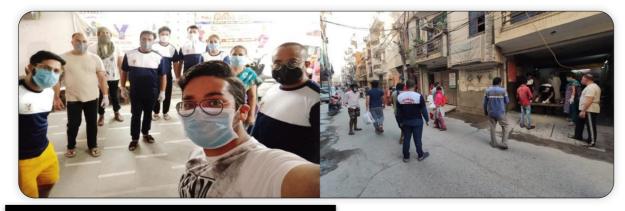

#### **6th Distribution Drive**

Dignity of work : Many daily wagers earned biscuits, rusk &milk packets for helping YSS in its Cleanlin<u>ess drive of streets</u>.

### Ration Distribution

<u>YSS distributed dry ration about</u> 87.700kg. 18,000 Meals during the lockdown period

All volunteers of <u>YSS</u> distributed <u>Home</u> <u>Made Aloo Paranthas, Milk , Biscuits</u> in Raja Garden <u>REN BASERA</u>. About 60 people were served given breakfast. The enthusiasm of the children was high, due to which the enthusiasm of our volunteers also became high. Some volunteers teach the children of <u>Ren</u> <u>Basera</u> after breakfast.