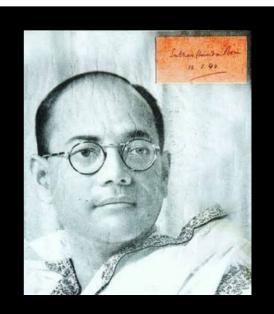

बोस के विचारों को बच्चों के दिया।

लोगों को जागरूक किया।

कहा कि बच्चों ने अच्छे चित्र

समिति की अध्यक्ष सरिता बनाए। इस दौरान नीलम, लीना, भाटिया ने महान स्वतंत्रता भूमि, नीलिमा, सपना, टिया, सेनानी और आजाद हिंद फौज टिशा , कमलेश ने भी कार्यक्रम

के संस्थापक नेताजी सुभाष चंद्र के आयोजन में अपना सहयोग

स्वार्थ्यात्र विकार प्राय स्वीत है को हा जीवा