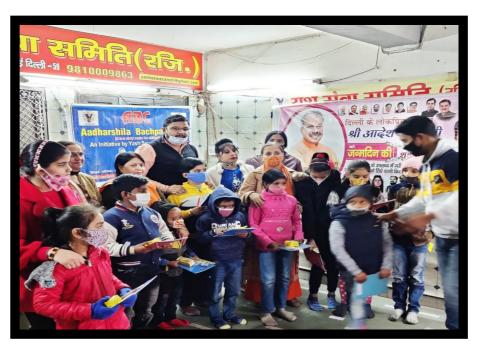

## Celebration of Anniversaries of Great People

Sarita Bhatia Yash Sewa Samiti

## Daan Utsav (Joy of Giving)

YSS distributed sanitary kits including toothbrush, toothpaste, soap (sanitary napkin for girls), immunity kits, stationary kits including scale, pencil, rubber, geometry etc.