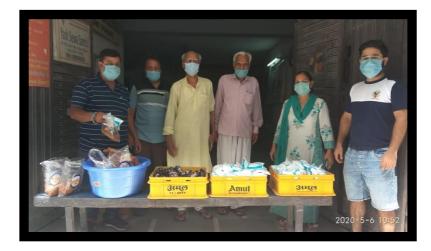

#### WE ORGANIZED THE CONCEPT OF DIDI KI RASOI

In which **YSS** gave food for Rs.5 to the daily wagers prepared by Didi Ki Rasoi..

And **YSS** served food about 200 people daily. In this way YSS supported Domestic Help for making food.