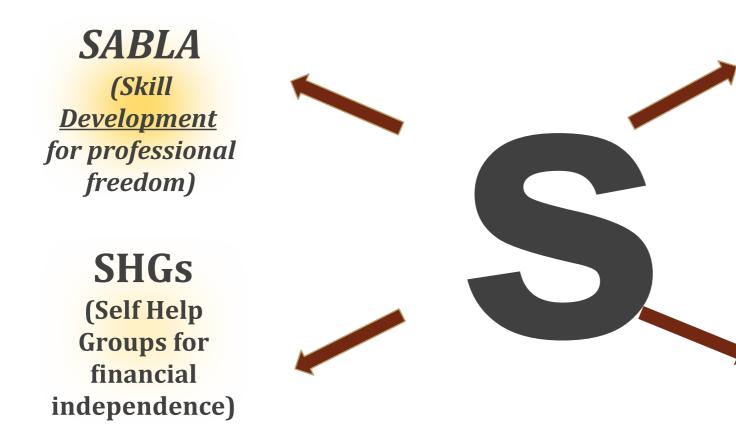

## WOMEN EMPOWERMENT

It is based on 4 S principals 1.SHGs - Self help Groups (SHGs) are made for the empowerment and upliftment of maids, domestic help etc. to make them self reliant. 2. Sabla - Training Programmes. Aadharshila Basic Courses are run by Yash Sewa Samiti which aim to provide skill development that gives employability to women.

3.Saksham- YSS organises self defence camps to empower girls and women with skills and techniques.The aim is to create awareness and build confidence to increase their safety.
4.Sakhi Baithaks- (Menstruation Hygeine) awareness campaigns are arranged during the year in parks, chaupals etc. Our strategy runs on 4S Principle, where we take care of every S and empower a lady for all walks of her life.