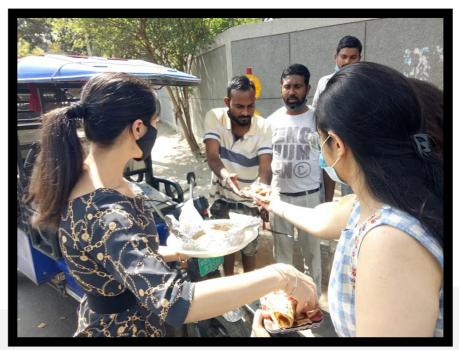

#### **6th Distribution Drive**

Dignity of work : Many daily wagers earned biscuits, rusk &milk packets for helping YSS in its Cleanlin<u>ess drive of streets</u>.

### Ration Distribution

<u>YSS distributed dry ration about</u> 87.700kg. 18,000 Meals during the lockdown period

All volunteers of <u>YSS</u> distributed <u>Home</u> <u>Made Aloo Paranthas, Milk , Biscuits</u> in Raja Garden <u>REN BASERA</u>. About 60 people were served given breakfast. The enthusiasm of the children was high, due to which the enthusiasm of our volunteers also became high. Some volunteers teach the children of <u>Ren</u> <u>Basera</u> after breakfast.