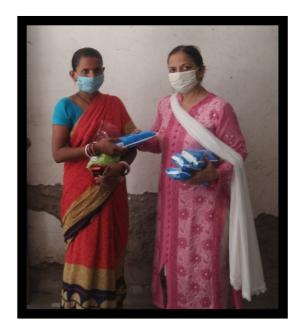

#### Full Body Medical Check Up

In A Society Where Old Ones Are Cared For And Young Ones Are Kept Healthy, The Adults Show Maximum Physical And Mental Stability And Efficiency.

With This Belief, We At <u>Yash</u> <u>Sewa Samiti</u> Regularly Organize Health Check Up Bootcamps To Keep Our Assets Healthy And Hearty ! J YSS DISTRIBUTED MASKS ତ SANITIZERS TO SEHYOGIS

Y यश सेवा समिति (राज.

Hygiene Kits For Distribution Drive

........

When Parks were opened after lockdown period **YSS** distributed Sanitizers & Masks to people in the parks ..

#Wear mask stay safe ....

With respect to children, our **ABC-Aadharshila Bachpan Club** organizes several events for active engagements with children in society.