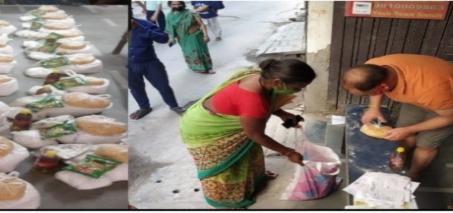

5<sup>th</sup> Dry Ration Distribution Drive Dry Ration Kits & hygiene Kits distributed to rikshawala, helpers & laibures. 4 May, 2020

#### **6th Distribution Drive**

Dignity of work : Many daily wagers earned biscuits, rusk &milk packets for helping YSS in its Cleanlin<u>ess drive of streets</u>.

### Ration Distribution

<u>YSS distributed dry ration about</u> 87.700kg. 18,000 Meals during the lockdown period

All volunteers of <u>YSS</u> distributed <u>Home</u> <u>Made Aloo Paranthas, Milk , Biscuits</u> in Raja Garden <u>REN BASERA</u>. About 60 people were served given breakfast. The enthusiasm of the children was high, due to which the enthusiasm of our volunteers also became high. Some volunteers teach the children of <u>Ren</u> <u>Basera</u> after breakfast.