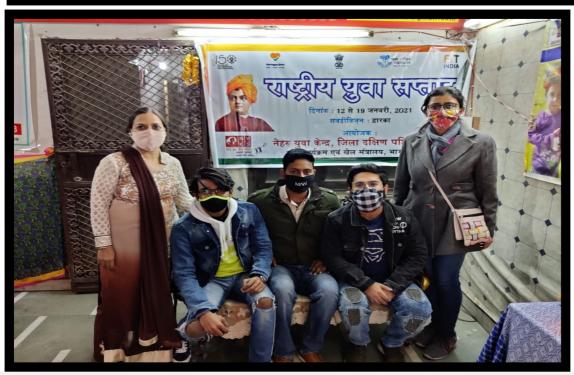

## **Aadharshila Youth Club**

Run by YSS affiliated with NYKS (Nehru Yuva Kendra Sangthan) participated in online National Youth Parliament by Ministry of Youth Affairs & Sports at district level.

# स्वामी विवेकानंद जयंती को राष्ट्रीय युवा दिवस के रूप में मनाया गया

भजन गाकर कार्यक्रम को आगे बढ़ाया। इसके बाद अचल शर्मा ने एवं हिमांशु यादव ने स्वामी विवेकानंद जी के जीवन दर्शन पर अपने विचार रखते हुए युवा दिवस के बारे में जानकारी दी। सरिता भाटिया और इन्द्रनाथ भाटिया ने जल संरक्षण के बारे में जानकारी दी। यूथ क्लब की महासचिव ख्याति आनंद ने सबको शपथ दिलाई। इसके बाद दिहाड़ी मजदूरों को यश सेवा समिति की तरफ से कंबल, मास्क, रस आदि वितरित किए गए। लीना, नीलम, तराना, हिमालय, रोहित का विशेष सहयोग रहा।

विनोद खोसला न्यूज फोल्डर, नई दिल्ली। आधारशिला यूथ क्लब के सदस्यों ने यश सेवा समिति के साथ भाटिया कॉलेज के प्रांगण में स्वामी विवेकानंद जी की जन्म जयंती पर सामाजिक दूरी का ध्यान रखते हुए और सबको सनेटाइज करते हुए राष्ट्रीय युवा दिवस मनाया। मुख्य अतिथि हिमांशु यादव मंत्री युवा मोर्चा जिला नजफगढ़, अचल शर्मा महामंत्री जिला नजफगढ़ एवं पूर्व निगम पार्षद, यश सेवा समिति की अध्यक्ष एवम् आधारशिला यूथ क्लब की प्रभारी सरिता भाटिया, प्रधान अभिषेक भाटिया ने दीप प्रज्वलन करके कार्यक्रम का शुभारम्भ किया। भूमि, सपना ने