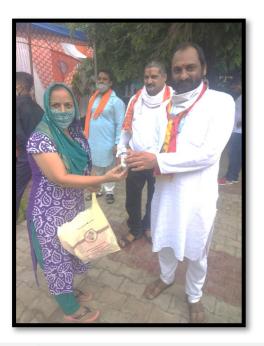

Y यश सेवा समिति (राज.

Hygiene Kits For Distribution Drive

........

When Parks were opened after lockdown period **YSS** distributed Sanitizers & Masks to people in the parks ..

#Wear mask stay safe ....

With respect to children, our **ABC-Aadharshila Bachpan Club** organizes several events for active engagements with children in society.