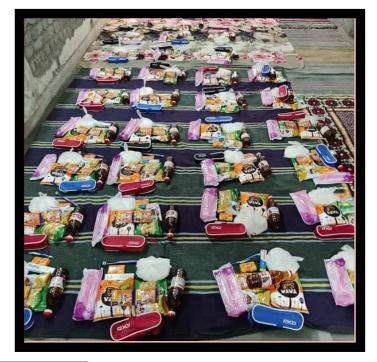

5<sup>th</sup> Dry Ration Distribution Drive Dry Ration Kits & hygiene Kits distributed to rikshawala, helpers & laibures. 4 May, 2020

### Ration Distribution

<u>YSS distributed dry ration about</u> 87.700kg. 18,000 Meals during the lockdown period

All volunteers of <u>YSS</u> distributed <u>Home</u> <u>Made Aloo Paranthas, Milk , Biscuits</u> in Raja Garden <u>REN BASERA</u>. About 60 people were served given breakfast. The enthusiasm of the children was high, due to which the enthusiasm of our volunteers also became high. Some volunteers teach the children of <u>Ren</u> <u>Basera</u> after breakfast.