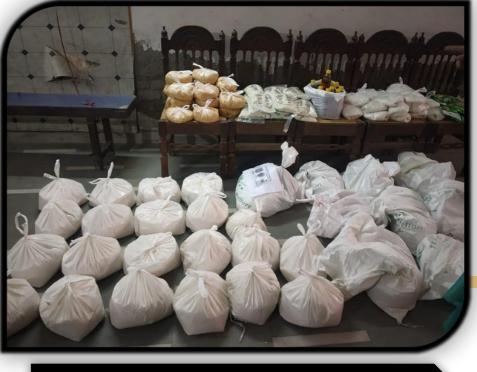

#### **Monthly Ration Suvidha**

"YSS distribute DRY Ration Kits" Known as MRS (Monthly Ration Suvidha) to help the needy/poor/old-aged people/maids/widows/senior citizens/physically handicapped/feeding mothers/less fortunate. "Ration kits" are prepared with essential items like flour, rice, pulses, oil, sugar, tea, spices, soaps, etc.

#### AAHAR HAS BECOME A LIVING VISION NOW.....

By our Monthly Ration Suvidha, which originally started with 1 beneficiary, we are now able to provide two square meals a day to many families; 200+ families per year.