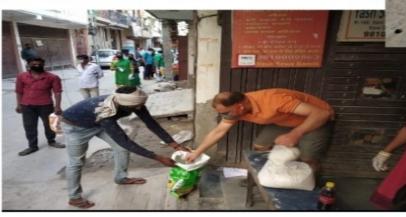

5<sup>th</sup> Dry Ration Distribution Drive Dry Ration Kits & hygiene Kits distributed to rikshawala, helpers & laibures. 4 May, 2020

#### **6th Distribution Drive**

Dignity of work : Many daily wagers earned biscuits, rusk &milk packets for helping YSS in its Cleanlin<u>ess drive of streets</u>.

### Ration Distribution

<u>YSS distributed dry ration about</u> 87.700kg. 18,000 Meals during the lockdown period

All volunteers of <u>YSS</u> distributed <u>Home</u> <u>Made Aloo Paranthas, Milk , Biscuits</u> in Raja Garden <u>REN BASERA</u>. About 60 people were served given breakfast. The enthusiasm of the children was high, due to which the enthusiasm of our volunteers also became high. Some volunteers teach the children of <u>Ren</u> <u>Basera</u> after breakfast.