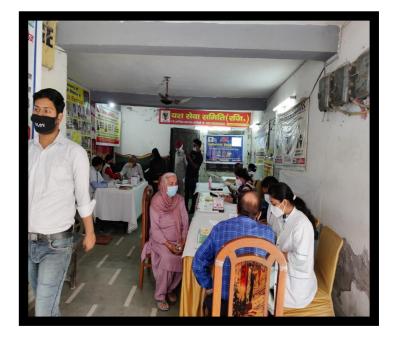

### HEALTH FOR ALL

To build a healthy and a happy society we started this campaign. Giving back to the society always gives a feeling of satisfaction . Regular medical camps are organized with free medicine facilities , it creates awareness of general health among people and provide general health care services and counseling too. Many yoga and meditation sessions are also organized regularly.

#### HEALTH IS A HUMAN RIGHT 3 GOOD HEALTH AND WELL-BEING

Health is primary to all. Good health is Everybody's birth right !

Only by taking care of one's physical, mental, emotional and spiritual well being can one aim to take care of the society's well being. Free Health Check Up for all.

#### Full Body Medical Check Up

In A Society Where Old Ones Are Cared For And Young Ones Are Kept Healthy, The Adults Show Maximum Physical And Mental Stability And Efficiency.

With This Belief, We At <u>Yash</u> <u>Sewa Samiti</u> Regularly Organize Health Check Up Bootcamps To Keep Our Assets Healthy And Hearty ! J YSS DISTRIBUTED MASKS ତ SANITIZERS TO SEHYOGIS