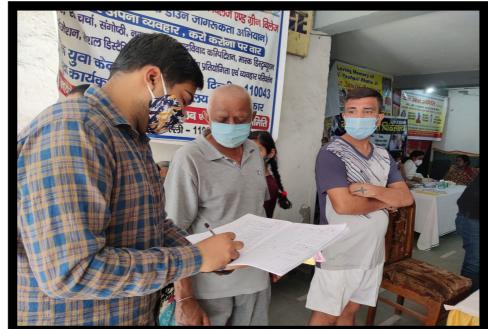

## Daan Utsav (Joy of Giving)

YSS distributed sanitary kits including toothbrush, toothpaste, soap (sanitary napkin for girls), immunity kits, stationary kits including scale, pencil, rubber, geometry etc.