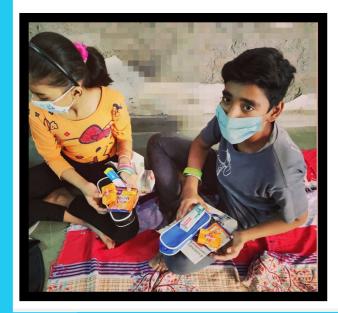

5<sup>th</sup> Dry Ration Distribution Drive Dry Ration Kits & hygiene Kits distributed to rikshawala, helpers & laibures. 4 May, 2020

### Ration Distribution

<u>YSS distributed dry ration about</u> 87.700kg. 18,000 Meals during the lockdown period

All volunteers of <u>YSS</u> distributed <u>Home</u> <u>Made Aloo Paranthas, Milk , Biscuits</u> in Raja Garden <u>REN BASERA</u>. About 60 people were served given breakfast. The enthusiasm of the children was high, due to which the enthusiasm of our volunteers also became high. Some volunteers teach the children of <u>Ren</u> <u>Basera</u> after breakfast.