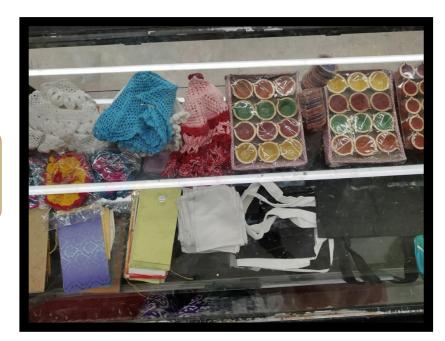

## SABLA

Handicraft, Cloth bag, Mask & Potli bag, Made by SHG women to give them employability after first wave of Corona

### Skill Development that gives employability to women