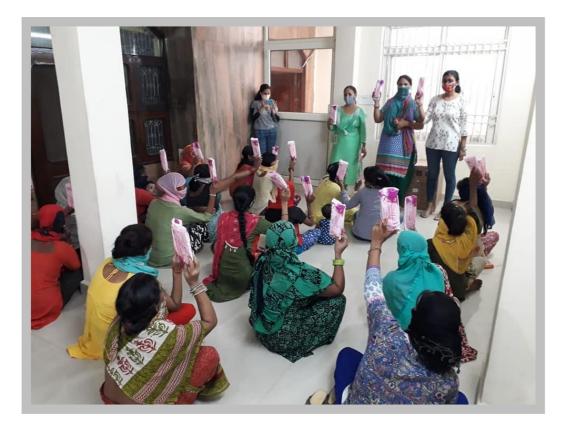

### SAKHI BAITHAKS .....

We create awareness on different aspects of menstruation for women through workshops called as <u>SAKHI Baithak's</u> One such workshop was conducted in Prajapat Colony . Sanitary Pads were distributed to the underprivileged women of the area.

### Sakhi Bathak

In Bindapur Pocket 4 & Sanitary Pads were distributed to the underprivileged women of the area.