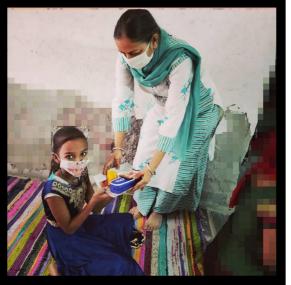

5<sup>th</sup> Dry Ration Distribution Drive Dry Ration Kits & hygiene Kits distributed to rikshawala, helpers & laibures. 4 May, 2020

### Ration Distribution

<u>YSS distributed dry ration about</u> 87.700kg. 18,000 Meals during the lockdown period

All volunteers of <u>YSS</u> distributed <u>Home</u> <u>Made Aloo Paranthas, Milk , Biscuits</u> in Raja Garden <u>REN BASERA</u>. About 60 people were served given breakfast. The enthusiasm of the children was high, due to which the enthusiasm of our volunteers also became high. Some volunteers teach the children of <u>Ren</u> <u>Basera</u> after breakfast.