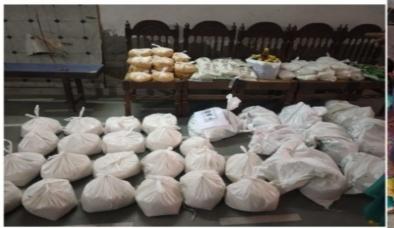

#### **Monthly Ration Suvidha**

"YSS distribute DRY Ration Kits" Known as MRS (Monthly Ration Suvidha) to help the needy/poor/old-aged people/maids/widows/senior citizens/physically handicapped/feeding mothers/less fortunate. "Ration kits" are prepared with essential items like flour, rice, pulses, oil, sugar, tea, spices, soaps, etc.

<u>MRS</u> Started in 2018, now we have plentiful generous donors and beneficiaries whose lives have been eased.

#### AAHAR HAS BECOME A LIVING VISION NOW.....

By our Monthly Ration Suvidha, which originally started with 1 beneficiary, we are now able to provide two square meals a day to many families; 200+ families per year.