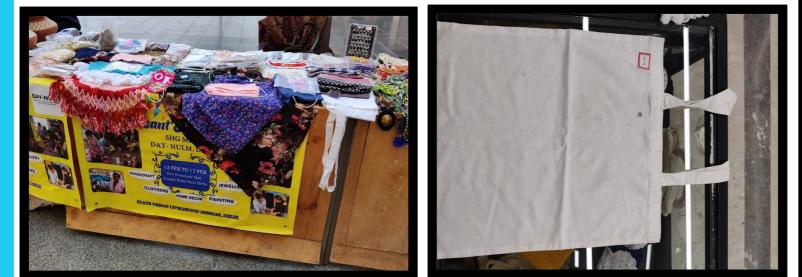

### SHG meeting in Bindapur Village

Yash Sewa Samiti's Aadharshila Self Help Group (SHG) along with other Self Help Groups under NULM have set up their stall at Ambience Mall Basant Kunj, where Basant Mahotsav #SHG Mela was celebrated from 13th February to 17th February .

COO Madam encouraged all the groups and promised full

A step towards self-reliant India A campaign to enable women by making products made from cow dung A joint effort of Yash Sewa Samiti & Sahakar Bharati in which women are being Empowered by making idols of Diya, Lakshmi, Ganesh with cow dung and clay. Certificates were also given to women after the workshop.. Some glimpses