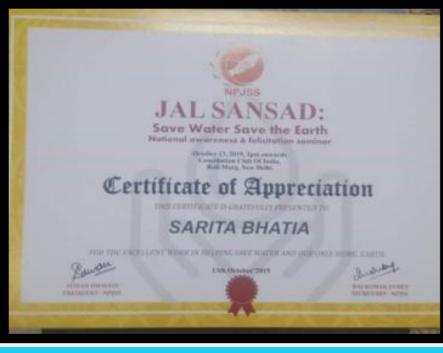

Take pledge conserve water . pledge for our

Under JAL SHAKTI ABHIYAN "Yash Sewa Samiti" and its "Aadharshila youth club" organized "Catch The Rain" campaign in different Park's ,Mahila kirtan, Government school along with the "JAL PLEDGE" program, by collecting PLASTIC WASTE and putting it in the dustbin, gave the message of CLEANLINESS. Children were made aware about water saving by administering a water pledge. This was possible with the special support of NYKS.

If water is there, there is

Sarita Bhatia, in-charge of Aadharshila Youth Club and president of Yash Sewa Samiti, informed the children about WATER **CONSERVATION** measures under the "Catch The Rain", JAL SHAKTI ABHIYAN program at GGSSS janakpuri A-1 school and made them aware by administering a <u>Water</u> Oath. There was full cooperation of the school principal Mrs. Saroj ji and the teachers.

## **Representations & Recognition YSS**