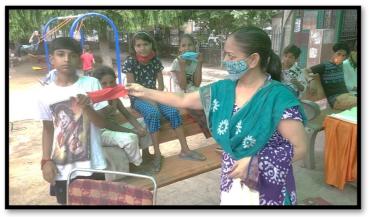

#### Full Body Medical Check Up

In A Society Where Old Ones Are Cared For And Young Ones Are Kept Healthy, The Adults Show Maximum Physical And Mental Stability And Efficiency.

With This Belief, We At <u>Yash</u> <u>Sewa Samiti</u> Regularly Organize Health Check Up Bootcamps To Keep Our Assets Healthy And Hearty ! J YSS DISTRIBUTED MASKS ତ SANITIZERS TO SEHYOGIS

Y यश सेवा समिति (राज.

Hygiene Kits For Distribution Drive

........

When Parks were opened after lockdown period **YSS** distributed Sanitizers & Masks to people in the parks ..

#Wear mask stay safe ....

With respect to children, our **ABC-Aadharshila Bachpan Club** organizes several events for active engagements with children in society.