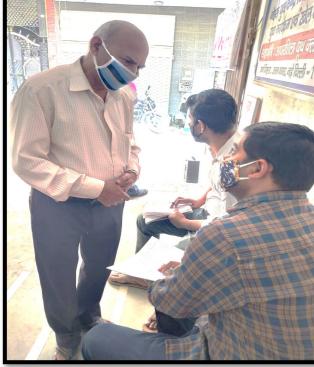

#### Full Body Medical Check Up

In A Society Where Old Ones Are Cared For And Young Ones Are Kept Healthy, The Adults Show Maximum Physical And Mental Stability And Efficiency.

With This Belief, We At <u>Yash</u> <u>Sewa Samiti</u> Regularly Organize Health Check Up Bootcamps To Keep Our Assets Healthy And Hearty ! J YSS DISTRIBUTED MASKS ତ SANITIZERS TO SEHYOGIS

Y यश सेवा समिति (राज.

Hygiene Kits For Distribution Drive

........

When Parks were opened after lockdown period **YSS** distributed Sanitizers & Masks to people in the parks ..

#Wear mask stay safe ....

With respect to children, our **ABC-Aadharshila Bachpan Club** organizes several events for active engagements with children in society.