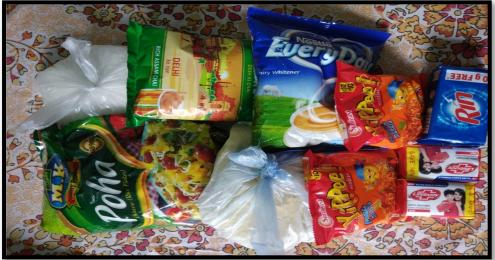

#### **Monthly Ration Suvidha**

"YSS distribute DRY Ration Kits" Known as MRS (Monthly Ration Suvidha) to help the needy/poor/old-aged people/maids/widows/senior citizens/physically handicapped/feeding mothers/less fortunate. "Ration kits" are prepared with essential items like flour, rice, pulses, oil, sugar, tea, spices, soaps, etc.

#### How AAHAR became a campaign.....

It started in april 2018 when we got a call at random from a handicapped lady of 48 years named neeta. She explained her situation that many ngos operate in delhi while none in her knowledge provided the same to handicapped people. It got us thinking and we figured there must be many like her who were not able to ask for help. We started collecting rs 100 from our friends & acquaintances and it summed up to be a good amount for her monthly ration. **This made us start Monthly Ration Suvidha campaign- "AAHAR"** Wherein we collect a small amount of rs.100/month from An individual which in turn helps us feed a family. We provide monthly ration suvidha to needy citizens irrespective of their age or any other factors.