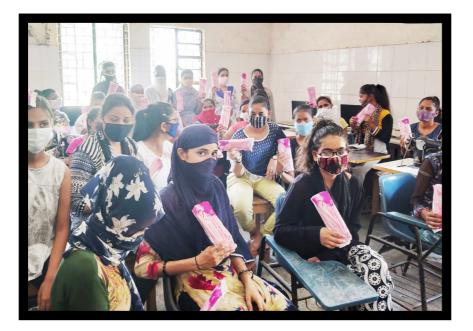

YASH SEWA SAMIT

www.yashsewasamiti.org

Nearly 23 million girls drop out of school annually due to lack of proper menstrual hygiene management facilities, which includes sanitary napkins and awareness.

These numbers are really disturbing and YSS aims to reduce these numbers. So, *"MISSION 1 MILLION PADS"* was launched by YSS to distribute sanitary napkins and to educate women about proper menstrual hygiene.