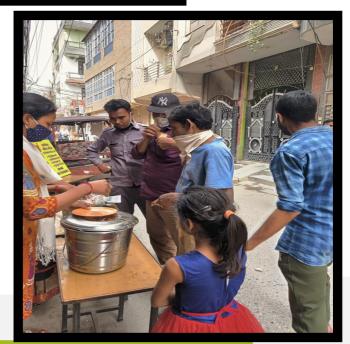

#### WE ORGANIZED THE CONCEPT OF DIDI KI RASOI

In which **YSS** gave food for Rs.5 to the daily wagers prepared by Didi Ki Rasoi..

And **YSS** served food about 200 people daily. In this way YSS supported Domestic Help for making food.