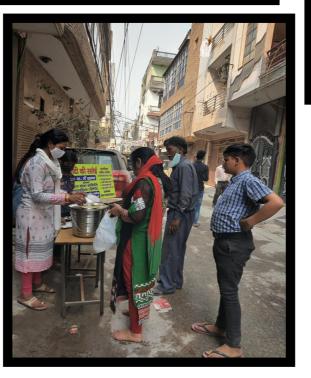

#### WE ORGANIZED THE CONCEPT OF DIDI KI RASOI

In which **YSS** gave food for Rs.5 to the daily wagers prepared by Didi Ki Rasoi..

And **YSS** served food about 200 people daily. In this way YSS supported Domestic Help for making food.