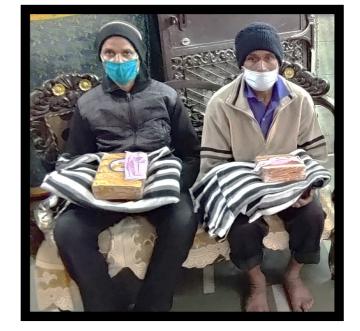

# GLIMPSES AROUND THE YEAR....

Our winter campaign <u>Warm Hugs</u>. Ek kapda Ek zindagi Yash Sewa Samiti support daily wage earners, rickshawawalas, domestic help in the harsh winter.

> Give second Life to your clothes. Your old one is New for someone else.

## BLANKET DISTRIBUTION

Only by helping and lifting others, we rise !! One of the greatest gifts you can bestow upon another is KINDNESS. If someone is in need, lend a helping hand. Do not wait for a thank you. True kindness lies within the act of giving without the expectation of something in return.

# YSS distributed Blankets, Mask & Rusk to Needy ...