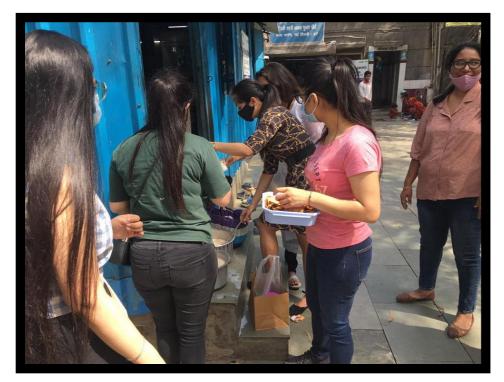

#### WE ORGANIZED THE CONCEPT OF DIDI KI RASOI

In which **YSS** gave food for Rs.5 to the daily wagers prepared by Didi Ki Rasoi..

And **YSS** served food about 200 people daily. In this way YSS supported Domestic Help for making food.