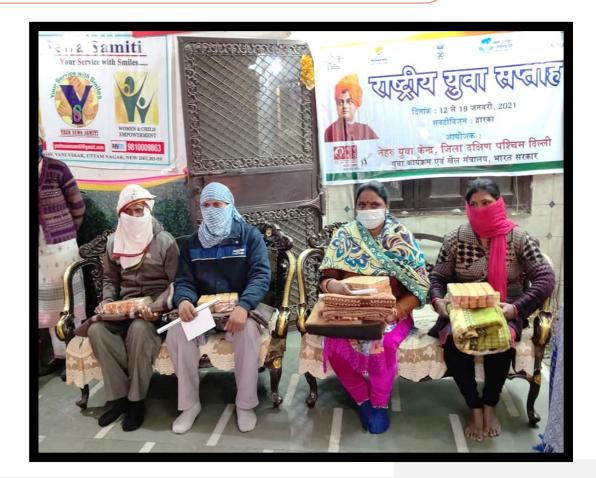

# स्वामी विवेकानंद जयंती को राष्ट्रीय युवा दिवस के रूप में मनाया गया

भजन गाकर कार्यक्रम को आगे बढ़ाया। इसके बाद अचल शर्मा ने एवं हिमांशु यादव ने स्वामी विवेकानंद जी के जीवन दर्शन पर अपने विचार रखते हुए युवा दिवस के बारे में जानकारी दी। सरिता भाटिया और इन्द्रनाथ भाटिया ने जल संरक्षण के बारे में जानकारी दी। यूथ क्लब की महासचिव ख्याति आनंद ने सबको शपथ दिलाई। इसके बाद दिहाड़ी मजदूरों को यश सेवा समिति की तरफ से कंबल, मास्क, रस आदि वितरित किए गए। लीना, नीलम, तराना, हिमालय, रोहित का विशेष सहयोग रहा।

विनोद खोसला न्यूज फोल्डर, नई दिल्ली। आधारशिला यूथ क्लब के सदस्यों ने यश सेवा समिति के साथ भाटिया कॉलेज के प्रांगण में स्वामी विवेकानंद जी की जन्म जयंती पर सामाजिक दूरी का ध्यान रखते हुए और सबको सनेटाइज करते हुए राष्ट्रीय युवा दिवस मनाया। मुख्य अतिथि हिमांशु यादव मंत्री युवा मोर्चा जिला नजफगढ़, अचल शर्मा महामंत्री जिला नजफगढ़ एवं पूर्व निगम पार्षद, यश सेवा समिति की अध्यक्ष एवम् आधारशिला यूथ क्लब की प्रभारी सरिता भाटिया, प्रधान अभिषेक भाटिया ने दीप प्रज्वलन करके कार्यक्रम का शुभारम्भ किया। भूमि, सपना ने