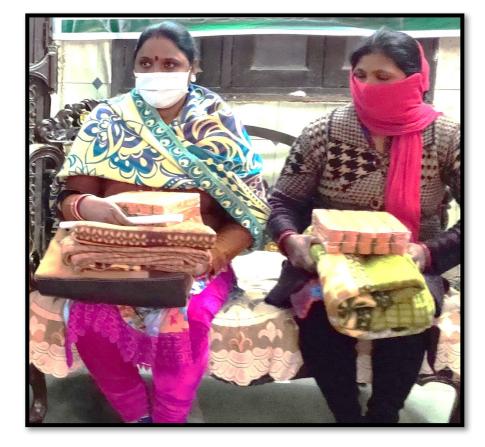

# स्वामी विवेकानंद जयंती को राष्ट्रीय युवा दिवस के रूप में मनाया गया

भजन गाकर कार्यक्रम को आगे बढ़ाया। इसके बाद अचल शर्मा ने एवं हिमांशु यादव ने स्वामी विवेकानंद जी के जीवन दर्शन पर अपने विचार रखते हुए युवा दिवस के बारे में जानकारी दी। सरिता भाटिया और इन्द्रनाथ भाटिया ने जल संरक्षण के बारे में जानकारी दी। यूथ क्लब की महासचिव ख्याति आनंद ने सबको शपथ दिलाई। इसके बाद दिहाड़ी मजदूरों को यश सेवा समिति की तरफ से कंबल, मास्क, रस आदि वितरित किए गए। लीना, नीलम, तराना, हिमालय, रोहित का विशेष सहयोग रहा।

विनोद खोसला न्यूज फोल्डर, नई दिल्ली। आधारशिला यूथ क्लब के सदस्यों ने यश सेवा समिति के साथ भाटिया कॉलेज के प्रांगण में स्वामी विवेकानंद जी की जन्म जयंती पर सामाजिक दूरी का ध्यान रखते हुए और सबको सनेटाइज करते हुए राष्ट्रीय युवा दिवस मनाया। मुख्य अतिथि हिमांशु यादव मंत्री युवा मोर्चा जिला नजफगढ़, अचल शर्मा महामंत्री जिला नजफगढ़ एवं पूर्व निगम पार्षद, यश सेवा समिति की अध्यक्ष एवम् आधारशिला यूथ क्लब की प्रभारी सरिता भाटिया, प्रधान अभिषेक भाटिया ने दीप प्रज्वलन करके कार्यक्रम का शुभारम्भ किया। भूमि, सपना ने