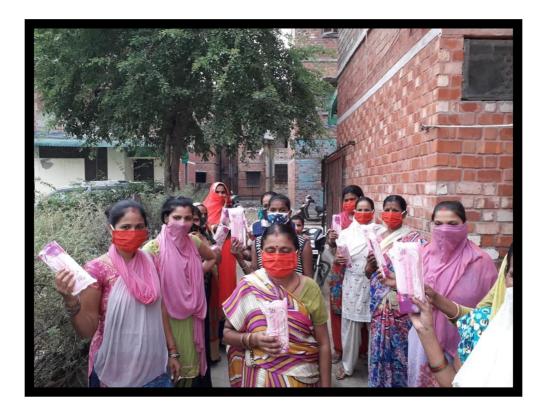

### SAKHI BAITHAKS .....

We create awareness on different aspects of menstruation for women through workshops called as <u>SAKHI Baithak's</u> One such workshop was conducted in Prajapat Colony . Sanitary Pads were distributed to the underprivileged women of the area.

### Sakhi Bathak

In Bindapur Pocket 4 & Sanitary Pads were distributed to the underprivileged women of the area.