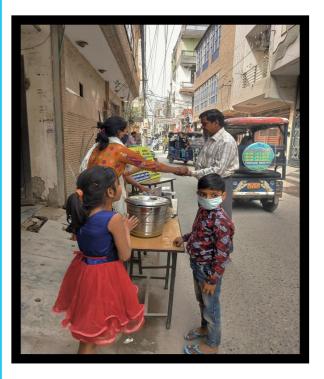

#### WE ORGANIZED THE CONCEPT OF DIDI KI RASOI

In which **YSS** gave food for Rs.5 to the daily wagers prepared by Didi Ki Rasoi..

And **YSS** served food about 200 people daily. In this way YSS supported Domestic Help for making food.