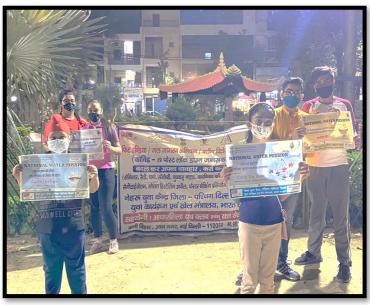

Take pledge conserve water . pledge for our

Under JAL SHAKTI ABHIYAN "Yash Sewa Samiti" and its "Aadharshila youth club" organized "Catch The Rain" campaign in different Park's ,Mahila kirtan, Government school along with the "JAL PLEDGE" program, by collecting PLASTIC WASTE and putting it in the dustbin, gave the message of CLEANLINESS. Children were made aware about water saving by administering a water pledge. This was possible with the special support of NYKS.

If water is there, there is

Sarita Bhatia, in-charge of Aadharshila Youth Club and president of Yash Sewa Samiti, informed the children about WATER **CONSERVATION** measures under the "Catch The Rain", JAL SHAKTI ABHIYAN program at GGSSS janakpuri A-1 school and made them aware by administering a <u>Water</u> Oath. There was full cooperation of the school principal Mrs. Saroj ji and the teachers.