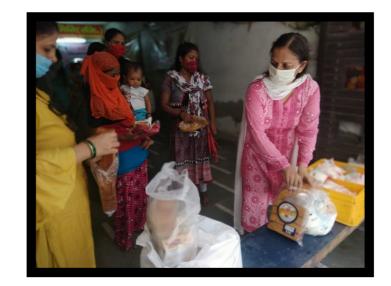

#### **Monthly Ration Suvidha**

"YSS distribute DRY Ration Kits" Known as MRS (Monthly Ration Suvidha) to help the needy/poor/old-aged people/maids/widows/senior citizens/physically handicapped/feeding mothers/less fortunate. "Ration kits" are prepared with essential items like flour, rice, pulses, oil, sugar, tea, spices, soaps, etc.

<u>MRS</u> Started in 2018, now we have plentiful generous donors and beneficiaries whose lives have been eased.

#### AAHAR HAS BECOME A LIVING VISION NOW.....

By our Monthly Ration Suvidha, which originally started with 1 beneficiary, we are now able to provide two square meals a day to many families; 200+ families per year.