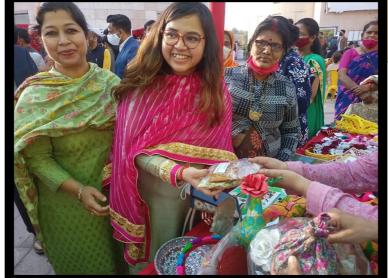

### SHG meeting in Bindapur Village

Yash Sewa Samiti's Aadharshila Self Help Group (SHG) along with other Self Help Groups under NULM have set up their stall at Ambience Mall Basant Kunj, where Basant Mahotsav #SHG Mela was celebrated from 13th February to 17th February .

COO Madam encouraged all the groups and promised full

A step towards self-reliant India A campaign to enable women by making products made from cow dung A joint effort of Yash Sewa Samiti & Sahakar Bharati in which women are being Empowered by making idols of Diya, Lakshmi, Ganesh with cow dung and clay. Certificates were also given to women after the workshop.. Some glimpses