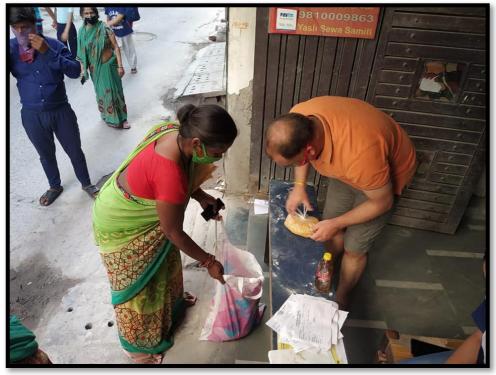

### SAKHI BAITHAKS .....

We create awareness on different aspects of menstruation for women through workshops called as <u>SAKHI Baithak's</u> One such workshop was conducted in Prajapat Colony . Sanitary Pads were distributed to the underprivileged women of the area.

### Sakhi Bathak

In Bindapur Pocket 4 & Sanitary Pads were distributed to the underprivileged women of the area.