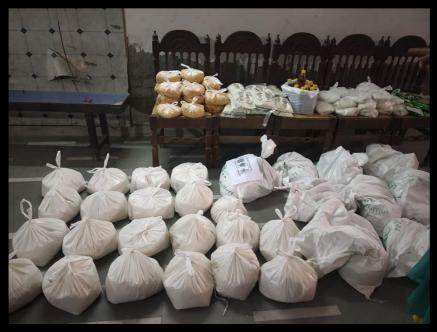

### Ration Distribution

<u>YSS distributed dry ration about</u> 87.700kg. 18,000 Meals during the lockdown period

All volunteers of <u>YSS</u> distributed <u>Home</u> <u>Made Aloo Paranthas, Milk , Biscuits</u> in Raja Garden <u>REN BASERA</u>. About 60 people were served given breakfast. The enthusiasm of the children was high, due to which the enthusiasm of our volunteers also became high. Some volunteers teach the children of <u>Ren</u> <u>Basera</u> after breakfast.