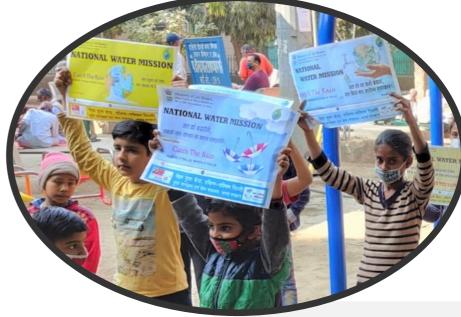

Take pledge conserve water . pledge for our

Under JAL SHAKTI ABHIYAN "Yash Sewa Samiti" and its "Aadharshila youth club" organized "Catch The Rain" campaign in different Park's ,Mahila kirtan, Government school along with the "JAL PLEDGE" program, by collecting PLASTIC WASTE and putting it in the dustbin, gave the message of CLEANLINESS. Children were made aware about water saving by administering a water pledge. This was possible with the special support of NYKS.

If water is there, there is

Sarita Bhatia, in-charge of Aadharshila Youth Club and president of Yash Sewa Samiti, informed the children about WATER **CONSERVATION** measures under the "Catch The Rain", JAL SHAKTI ABHIYAN program at GGSSS janakpuri A-1 school and made them aware by administering a <u>Water</u> Oath. There was full cooperation of the school principal Mrs. Saroj ji and the teachers.