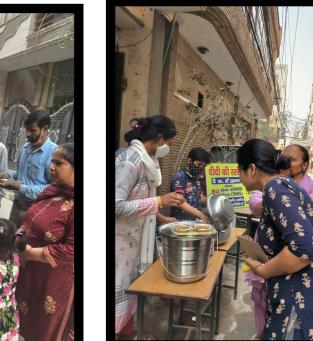

#### WE ORGANIZED THE CONCEPT OF DIDI KI RASOI

In which **YSS** gave food for Rs.5 to the daily wagers prepared by Didi Ki Rasoi..

And **YSS** served food about 200 people daily. In this way YSS supported Domestic Help for making food.