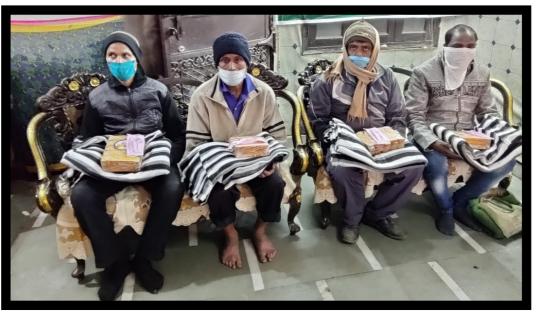

# GLIMPSES AROUND THE YEAR....

Our winter campaign <u>Warm Hugs</u>. Ek kapda Ek zindagi Yash Sewa Samiti support daily wage earners, rickshawawalas, domestic help in the harsh winter.

> Give second Life to your clothes. Your old one is New for someone else.

## BLANKET DISTRIBUTION

Only by helping and lifting others, we rise !! One of the greatest gifts you can bestow upon another is KINDNESS. If someone is in need, lend a helping hand. Do not wait for a thank you. True kindness lies within the act of giving without the expectation of something in return.

# YSS distributed Blankets, Mask & Rusk to Needy ...