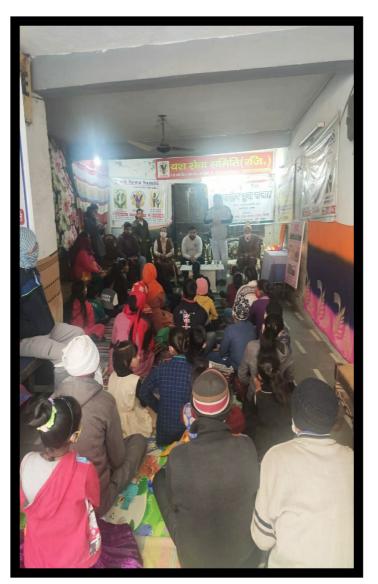

Take pledge conserve water . pledge for our

Under JAL SHAKTI ABHIYAN "Yash Sewa Samiti" and its "Aadharshila youth club" organized "Catch The Rain" campaign in different Park's ,Mahila kirtan, Government school along with the "JAL PLEDGE" program, by collecting PLASTIC WASTE and putting it in the dustbin, gave the message of CLEANLINESS. Children were made aware about water saving by administering a water pledge. This was possible with the special support of NYKS.

If water is there, there is

Sarita Bhatia, in-charge of Aadharshila Youth Club and president of Yash Sewa Samiti, informed the children about WATER **CONSERVATION** measures under the "Catch The Rain", JAL SHAKTI ABHIYAN program at GGSSS janakpuri A-1 school and made them aware by administering a <u>Water</u> Oath. There was full cooperation of the school principal Mrs. Saroj ji and the teachers.