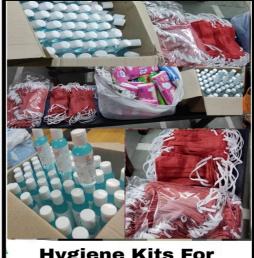

Y यश सेवा समिति (राज.

Hygiene Kits For Distribution Drive

........

When Parks were opened after lockdown period **YSS** distributed Sanitizers & Masks to people in the parks ..

#Wear mask stay safe ....

With respect to children, our **ABC-Aadharshila Bachpan Club** organizes several events for active engagements with children in society.