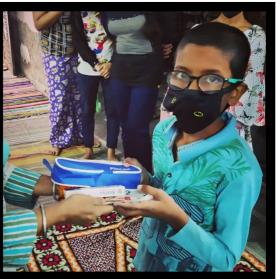

## Daan Utsav (Joy of Giving)

YSS distributed sanitary kits including toothbrush, toothpaste, soap (sanitary napkin for girls), immunity kits, stationary kits including scale, pencil, rubber, geometry etc.