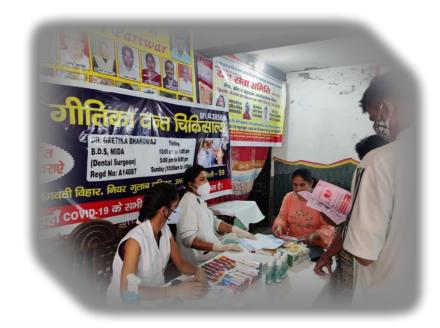

### HEALTH FOR ALL

To build a healthy and a happy society we started this campaign. Giving back to the society always gives a feeling of satisfaction . Regular medical camps are organized with free medicine facilities , it creates awareness of general health among people and provide general health care services and counseling too. Many yoga and meditation sessions are also organized regularly.

#### HEALTH IS A HUMAN RIGHT 3 GOOD HEALTH AND WELL-BEING

Health is primary to all. Good health is Everybody's birth right !

Only by taking care of one's physical, mental, emotional and spiritual well being can one aim to take care of the society's well being. Free Health Check Up for all.

#### Full Body Medical Check Up

In A Society Where Old Ones Are Cared For And Young Ones Are Kept Healthy, The Adults Show Maximum Physical And Mental Stability And Efficiency.

With This Belief, We At <u>Yash</u> <u>Sewa Samiti</u> Regularly Organize Health Check Up Bootcamps To Keep Our Assets Healthy And Hearty ! J YSS DISTRIBUTED MASKS ତ SANITIZERS TO SEHYOGIS