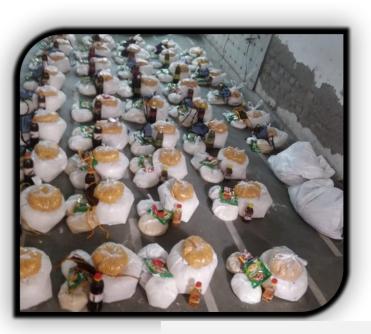

#### **Monthly Ration Suvidha**

"YSS distribute DRY Ration Kits" Known as MRS (Monthly Ration Suvidha) to help the needy/poor/old-aged people/maids/widows/senior citizens/physically handicapped/feeding mothers/less fortunate. "Ration kits" are prepared with essential items like flour, rice, pulses, oil, sugar, tea, spices, soaps, etc.

#### AAHAR HAS BECOME A LIVING VISION NOW.....

By our Monthly Ration Suvidha, which originally started with 1 beneficiary, we are now able to provide two square meals a day to many families; 200+ families per year.

### Ration Distribution

<u>YSS distributed dry ration about</u> 87.700kg. 18,000 Meals during the lockdown period

All volunteers of <u>YSS</u> distributed <u>Home</u> <u>Made Aloo Paranthas, Milk , Biscuits</u> in Raja Garden <u>REN BASERA</u>. About 60 people were served given breakfast. The enthusiasm of the children was high, due to which the enthusiasm of our volunteers also became high. Some volunteers teach the children of <u>Ren</u> <u>Basera</u> after breakfast.