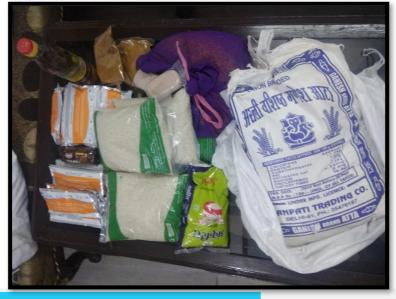

#### **Monthly Ration Suvidha**

"YSS distribute DRY Ration Kits" Known as MRS (Monthly Ration Suvidha) to help the needy/poor/old-aged people/maids/widows/senior citizens/physically handicapped/feeding mothers/less fortunate. "Ration kits" are prepared with essential items like flour, rice, pulses, oil, sugar, tea, spices, soaps, etc.

#### AAHAR HAS BECOME A LIVING VISION NOW.....

By our Monthly Ration Suvidha, which originally started with 1 beneficiary, we are now able to provide two square meals a day to many families; 200+ families per year.