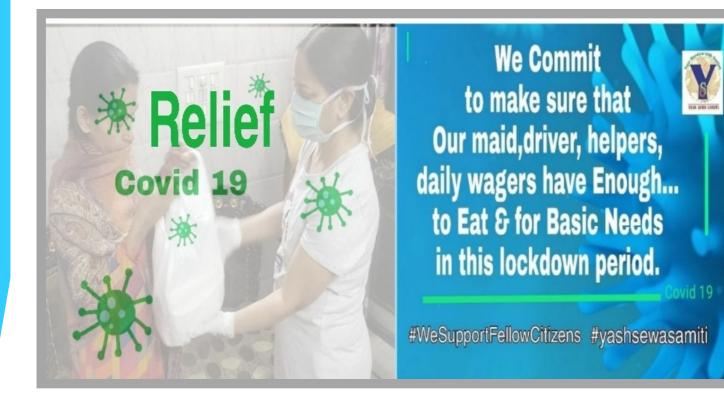

#### WHEN CORONA HIT THE COUNTRY

#### OUR <u>AAHAR</u> CAME FOR HELP....

#### **6th Distribution Drive**

Dignity of work : Many daily wagers earned biscuits, rusk &milk packets for helping YSS in its Cleanlin<u>ess drive of streets</u>.

### Ration Distribution

<u>YSS distributed dry ration about</u> 87.700kg. 18,000 Meals during the lockdown period

All volunteers of <u>YSS</u> distributed <u>Home</u> <u>Made Aloo Paranthas, Milk , Biscuits</u> in Raja Garden <u>REN BASERA</u>. About 60 people were served given breakfast. The enthusiasm of the children was high, due to which the enthusiasm of our volunteers also became high. Some volunteers teach the children of <u>Ren</u> <u>Basera</u> after breakfast.