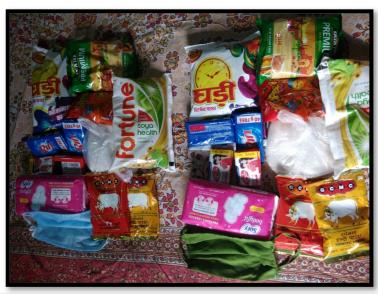

#### **Monthly Ration Suvidha**

"YSS distribute DRY Ration Kits" Known as MRS (Monthly Ration Suvidha) to help the needy/poor/old-aged people/maids/widows/senior citizens/physically handicapped/feeding mothers/less fortunate. "Ration kits" are prepared with essential items like flour, rice, pulses, oil, sugar, tea, spices, soaps, etc.

#### AAHAR HAS BECOME A LIVING VISION NOW.....

By our Monthly Ration Suvidha, which originally started with 1 beneficiary, we are now able to provide two square meals a day to many families; 200+ families per year.