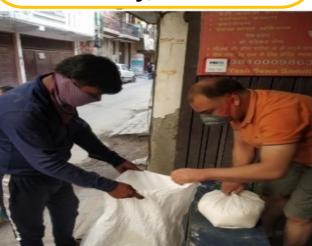

5<sup>th</sup> Dry Ration Distribution Drive Dry Ration Kits & hygiene Kits distributed to rikshawala, helpers & laibures. 4 May, 2020

#### **6th Distribution Drive**

Dignity of work : Many daily wagers earned biscuits, rusk &milk packets for helping YSS in its Cleanlin<u>ess drive of streets</u>.

### Ration Distribution

<u>YSS distributed dry ration about</u> 87.700kg. 18,000 Meals during the lockdown period

All volunteers of <u>YSS</u> distributed <u>Home</u> <u>Made Aloo Paranthas, Milk , Biscuits</u> in Raja Garden <u>REN BASERA</u>. About 60 people were served given breakfast. The enthusiasm of the children was high, due to which the enthusiasm of our volunteers also became high. Some volunteers teach the children of <u>Ren</u> <u>Basera</u> after breakfast.