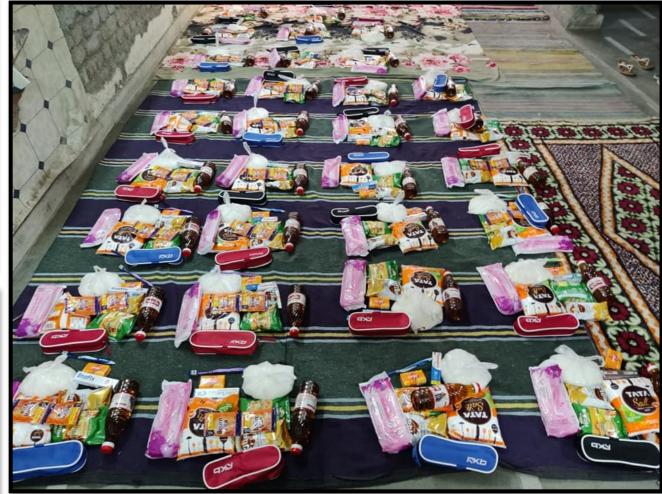

5<sup>th</sup> Dry Ration Distribution Drive Dry Ration Kits & hygiene Kits distributed to rikshawala, helpers & laibures. 4 May, 2020

### Ration Distribution

<u>YSS distributed dry ration about</u> 87.700kg. 18,000 Meals during the lockdown period

All volunteers of <u>YSS</u> distributed <u>Home</u> <u>Made Aloo Paranthas, Milk , Biscuits</u> in Raja Garden <u>REN BASERA</u>. About 60 people were served given breakfast. The enthusiasm of the children was high, due to which the enthusiasm of our volunteers also became high. Some volunteers teach the children of <u>Ren</u> <u>Basera</u> after breakfast.