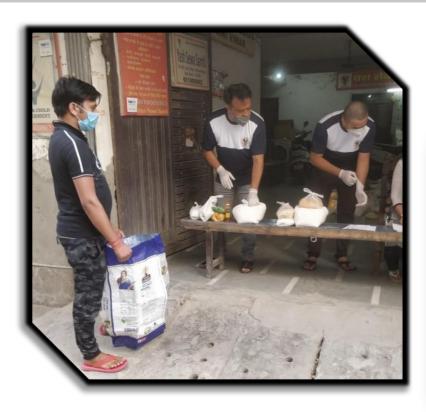

#### **Monthly Ration Suvidha**

"YSS distribute DRY Ration Kits" Known as MRS (Monthly Ration Suvidha) to help the needy/poor/old-aged people/maids/widows/senior citizens/physically handicapped/feeding mothers/less fortunate. "Ration kits" are prepared with essential items like flour, rice, pulses, oil, sugar, tea, spices, soaps, etc.

<u>MRS</u> Started in 2018, now we have plentiful generous donors and beneficiaries whose lives have been eased.

#### AAHAR HAS BECOME A LIVING VISION NOW.....

By our Monthly Ration Suvidha, which originally started with 1 beneficiary, we are now able to provide two square meals a day to many families; 200+ families per year.