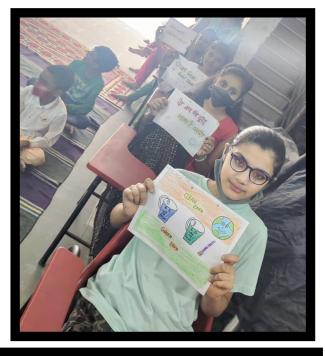

### Online Drawing Competition

#### Happy Winners with <u>Gifts</u> for Online Drawing Competition

YSS gave free mobile recharge coupons to domestic help, daily wage earners for online classes of their children so that their study may not be affected during pandemic period.