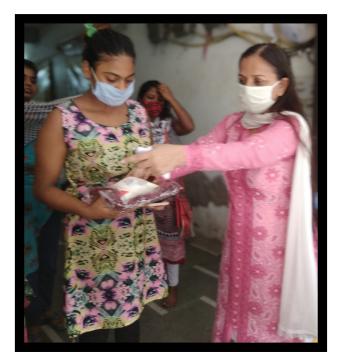

#### **Monthly Ration Suvidha**

"YSS distribute DRY Ration Kits" Known as MRS (Monthly Ration Suvidha) to help the needy/poor/old-aged people/maids/widows/senior citizens/physically handicapped/feeding mothers/less fortunate. "Ration kits" are prepared with essential items like flour, rice, pulses, oil, sugar, tea, spices, soaps, etc.

<u>MRS</u> Started in 2018, now we have plentiful generous donors and beneficiaries whose lives have been eased.

#### AAHAR HAS BECOME A LIVING VISION NOW.....

By our Monthly Ration Suvidha, which originally started with 1 beneficiary, we are now able to provide two square meals a day to many families; 200+ families per year.