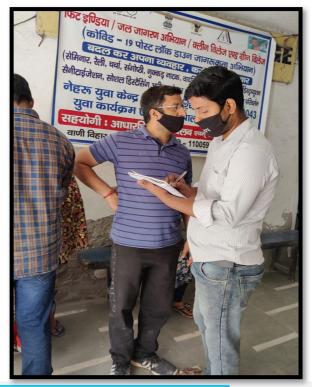

## **Aadharshila Youth Club**

Run by YSS affiliated with NYKS (Nehru Yuva Kendra Sangthan) participated in online National Youth Parliament by Ministry of Youth Affairs & Sports at district level.