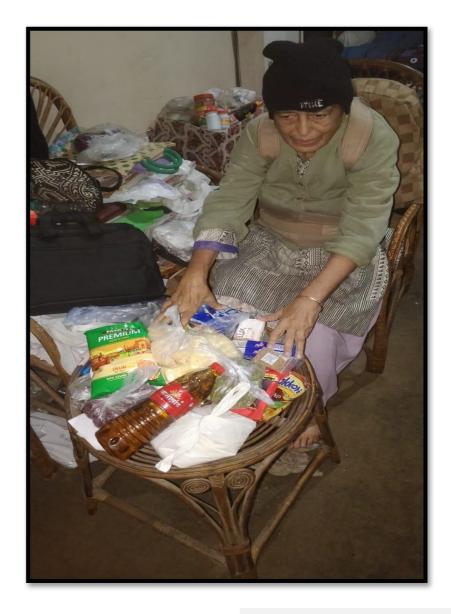

#### **Monthly Ration Suvidha**

"YSS distribute DRY Ration Kits" Known as MRS (Monthly Ration Suvidha) to help the needy/poor/old-aged people/maids/widows/senior citizens/physically handicapped/feeding mothers/less fortunate. "Ration kits" are prepared with essential items like flour, rice, pulses, oil, sugar, tea, spices, soaps, etc.

<u>MRS</u> Started in 2018, now we have plentiful generous donors and beneficiaries whose lives have been eased.