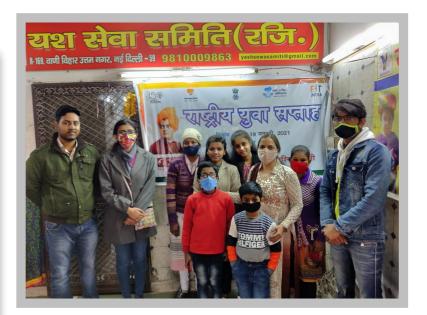

## **Aadharshila Youth Club**

Run by YSS affiliated with NYKS (Nehru Yuva Kendra Sangthan) participated in online National Youth Parliament by Ministry of Youth Affairs & Sports at district level.

# स्वामी विवेकानंद जयंती को राष्ट्रीय युवा दिवस के रूप में मनाया गया

भजन गाकर कार्यक्रम को आगे बढ़ाया। इसके बाद अचल शर्मा ने एवं हिमांशु यादव ने स्वामी विवेकानंद जी के जीवन दर्शन पर अपने विचार रखते हुए युवा दिवस के बारे में जानकारी दी। सरिता भाटिया और इन्द्रनाथ भाटिया ने जल संरक्षण के बारे में जानकारी दी। यूथ क्लब की महासचिव ख्याति आनंद ने सबको शपथ दिलाई। इसके बाद दिहाड़ी मजदूरों को यश सेवा समिति की तरफ से कंबल, मास्क, रस आदि वितरित किए गए। लीना, नीलम, तराना, हिमालय, रोहित का विशेष सहयोग रहा।

विनोद खोसला न्यूज फोल्डर, नई दिल्ली। आधारशिला यूथ क्लब के सदस्यों ने यश सेवा समिति के साथ भाटिया कॉलेज के प्रांगण में स्वामी विवेकानंद जी की जन्म जयंती पर सामाजिक दूरी का ध्यान रखते हुए और सबको सनेटाइज करते हुए राष्ट्रीय युवा दिवस मनाया। मुख्य अतिथि हिमांशु यादव मंत्री युवा मोर्चा जिला नजफगढ़, अचल शर्मा महामंत्री जिला नजफगढ़ एवं पूर्व निगम पार्षद, यश सेवा समिति की अध्यक्ष एवम् आधारशिला यूथ क्लब की प्रभारी सरिता भाटिया, प्रधान अभिषेक भाटिया ने दीप प्रज्वलन करके कार्यक्रम का शुभारम्भ किया। भूमि, सपना ने