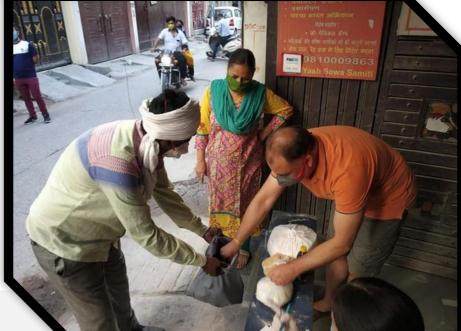

5<sup>th</sup> Dry Ration Distribution Drive Dry Ration Kits & hygiene Kits distributed to rikshawala, helpers & laibures. 4 May, 2020

### Ration Distribution

<u>YSS distributed dry ration about</u> 87.700kg. 18,000 Meals during the lockdown period

All volunteers of <u>YSS</u> distributed <u>Home</u> <u>Made Aloo Paranthas, Milk , Biscuits</u> in Raja Garden <u>REN BASERA</u>. About 60 people were served given breakfast. The enthusiasm of the children was high, due to which the enthusiasm of our volunteers also became high. Some volunteers teach the children of <u>Ren</u> <u>Basera</u> after breakfast.