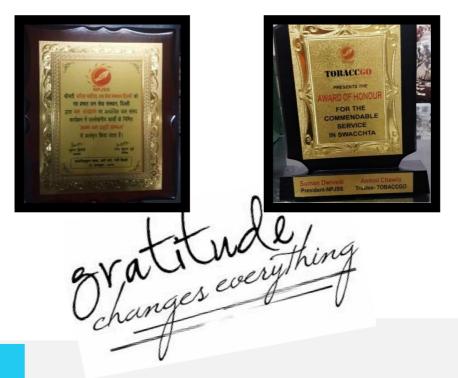

| चाहिए। उनमें आत्मसम्मन<br>और आत्मविश्वास बेहद<br>जरूरी है। सभी महिलाओं व<br>बच्चों को स्मृति चिड और<br>मेडल देकर सम्मानित किया<br>गया। इस शिविर के आवोजन<br>में दीपक, अभिषेक, रजौत,<br>चांदनी, दिश्वर, हरीभा,<br>ज्योति, विक्री, डॉली, सोमा<br>आदि का विशेष सहयोग रहा। |



बोस के विचारों को बच्चों के दिया।

लोगों को जागरूक किया।

कहा कि बच्चों ने अच्छे चित्र

समिति की अध्यक्ष सरिता बनाए। इस दौरान नीलम, लीना, भाटिया ने महान स्वतंत्रता भूमि, नीलिमा, सपना, टिया, सेनानी और आजाद हिंद फौज टिशा , कमलेश ने भी कार्यक्रम

के संस्थापक नेताजी सुभाष चंद्र के आयोजन में अपना सहयोग



स्वार्थ्यात्र विकार प्राय स्वीत है को हा जीवा



## **Representations & Recognition YSS**









#### 























#### CERTIFICATE OF COMMITMENT

This Certificate is Awarded to

Sarita Bhatia

For demonstrating his/her commitment to promote safety against COVID19. He/She made a pledge to includes best pratices on prevention of Coronavirus Disease as specified by **World Health Organization (WHO)** 



### CERTIFICATE OF COMMITMENT

This Certificate is Awarded to



For demonstrating his/her commitment to promote safety against COVID19. He/She made a pledge to includes best pratices on prevention of Coronavirus Disease as specified by **World Health Organization (WHO)** 



COVID 19

Coronavirus











# **YSS Audit Report**

Place

Date

Form Filing Details Revision/Original

NEW DELRI

Name

Membership Numbe

15/10/2020

| FORM<br>TTR-V         | [Where the data of the Reb<br>ITR-4(SUGAM), IT