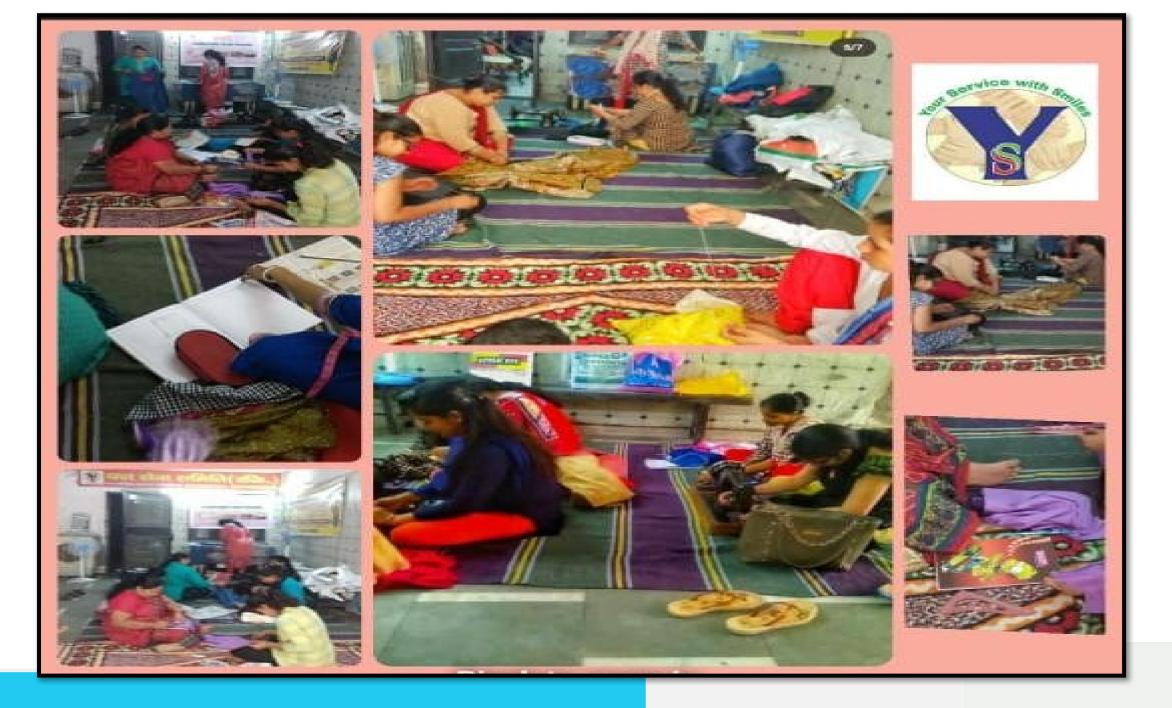

## SABLA

Handicraft, Cloth bag, Mask & Potli bag, Made by SHG women to give them employability after first wave of Corona

### Skill Development that gives employability to women