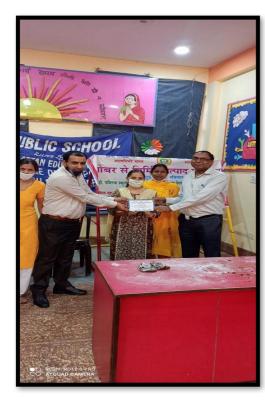

### <u>Sponsoring Education</u> <u>of Children</u>

We have been actively involved in sponsoring education of children Belonging to under-privileged families. Ruskin and sapna are 2 such happy kids whose school fees was provided by YSS.