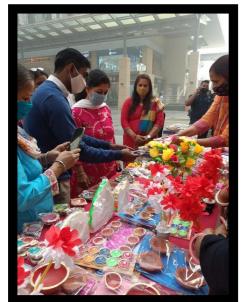

### SHG meeting in Bindapur Village

Yash Sewa Samiti's Aadharshila Self Help Group (SHG) along with other Self Help Groups under NULM have set up their stall at Ambience Mall Basant Kunj, where Basant Mahotsav #SHG Mela was celebrated from 13th February to 17th February .

COO Madam encouraged all the groups and promised full

A step towards self-reliant India A campaign to enable women by making products made from cow dung A joint effort of Yash Sewa Samiti & Sahakar Bharati in which women are being Empowered by making idols of Diya, Lakshmi, Ganesh with cow dung and clay. Certificates were also given to women after the workshop.. Some glimpses