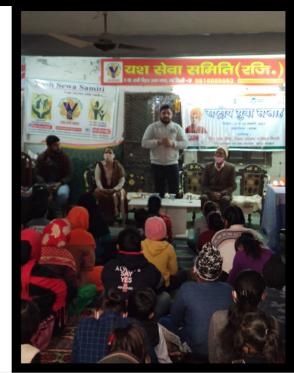

# स्वामी विवेकानंद जयंती को राष्ट्रीय युवा दिवस के रूप में मनाया गया

भजन गाकर कार्यक्रम को आगे बढ़ाया। इसके बाद अचल शर्मा ने एवं हिमांशु यादव ने स्वामी विवेकानंद जी के जीवन दर्शन पर अपने विचार रखते हुए युवा दिवस के बारे में जानकारी दी। सरिता भाटिया और इन्द्रनाथ भाटिया ने जल संरक्षण के बारे में जानकारी दी। यूथ क्लब की महासचिव ख्याति आनंद ने सबको शपथ दिलाई। इसके बाद दिहाड़ी मजदूरों को यश सेवा समिति की तरफ से कंबल, मास्क, रस आदि वितरित किए गए। लीना, नीलम, तराना, हिमालय, रोहित का विशेष सहयोग रहा।

विनोद खोसला न्यूज फोल्डर, नई दिल्ली। आधारशिला यूथ क्लब के सदस्यों ने यश सेवा समिति के साथ भाटिया कॉलेज के प्रांगण में स्वामी विवेकानंद जी की जन्म जयंती पर सामाजिक दूरी का ध्यान रखते हुए और सबको सनेटाइज करते हुए राष्ट्रीय युवा दिवस मनाया। मुख्य अतिथि हिमांशु यादव मंत्री युवा मोर्चा जिला नजफगढ़, अचल शर्मा महामंत्री जिला नजफगढ़ एवं पूर्व निगम पार्षद, यश सेवा समिति की अध्यक्ष एवम् आधारशिला यूथ क्लब की प्रभारी सरिता भाटिया, प्रधान अभिषेक भाटिया ने दीप प्रज्वलन करके कार्यक्रम का शुभारम्भ किया। भूमि, सपना ने