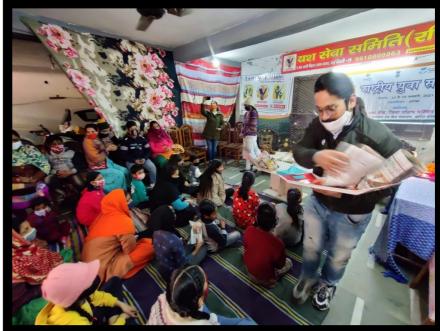

### Online Drawing Competition

#### Happy Winners with <u>Gifts</u> for Online Drawing Competition

YSS gave free mobile recharge coupons to domestic help, daily wage earners for online classes of their children so that their study may not be affected during pandemic period.