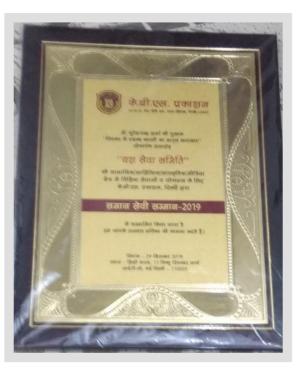

| चाहिए। उनमें आत्मसम्मन<br>और आत्मविश्वास बेहद<br>जरूरी है। सभी महिलाओं व<br>बच्चों को स्मृति चिड और<br>मेडल देकर सम्मानित किया<br>गया। इस शिविर के आवोजन<br>में दीपक, अभिषेक, रजौत,<br>चांदनी, दिश्वर, हरीभा,<br>ज्योति, विक्री, डॉली, सोमा<br>आदि का विशेष सहयोग रहा। |



बोस के विचारों को बच्चों के दिया।

लोगों को जागरूक किया।

कहा कि बच्चों ने अच्छे चित्र

समिति की अध्यक्ष सरिता बनाए। इस दौरान नीलम, लीना, भाटिया ने महान स्वतंत्रता भूमि, नीलिमा, सपना, टिया, सेनानी और आजाद हिंद फौज टिशा , कमलेश ने भी कार्यक्रम

के संस्थापक नेताजी सुभाष चंद्र के आयोजन में अपना सहयोग



स्वार्थ्यात्र विकार प्राय स्वीत है को हा जीवा



## **Representations & Recognition YSS**









#### 























#### CERTIFICATE OF COMMITMENT

This Certificate is Awarded to

Sarita Bhatia

For demonstrating his/her commitment to promote safety against COVID19. He/She made a pledge to includes best pratices on prevention of Coronavirus Disease as specified by **World Health Organization (WHO)** 



### CERTIFICATE OF COMMITMENT

This Certificate is Awarded to



For demonstrating his/her commitment to promote safety against COVID19. He/She made a pledge to includes best pratices on prevention of Coronavirus Disease as specified by **World Health Organization (WHO)** 



COVID 19

Coronavirus











# **YSS Audit Report**

Place

Date

Form Filing Details Revision/Original

NEW DELRI

Name

Membership Numbe

15/10/2020

| FORM<br>TTR-V         | [Where the data of the Reb<br>IT