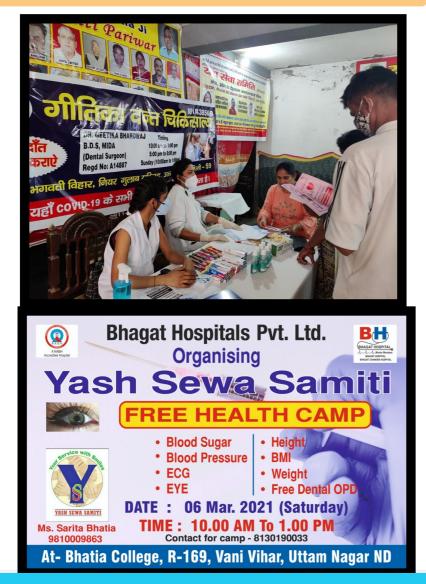

### HEALTH FOR ALL

To build a healthy and a happy society we started this campaign. Giving back to the society always gives a feeling of satisfaction . Regular medical camps are organized with free medicine facilities , it creates awareness of general health among people and provide general health care services and counseling too. Many yoga and meditation sessions are also organized regularly.

#### HEALTH IS A HUMAN RIGHT 3 GOOD HEALTH AND WELL-BEING

Health is primary to all. Good health is Everybody's birth right !

Only by taking care of one's physical, mental, emotional and spiritual well being can one aim to take care of the society's well being. Free Health Check Up for all.

#### Full Body Medical Check Up

In A Society Where Old Ones Are Cared For And Young Ones Are Kept Healthy, The Adults Show Maximum Physical And Mental Stability And Efficiency.

With This Belief, We At <u>Yash</u> <u>Sewa Samiti</u> Regularly Organize Health Check Up Bootcamps To Keep Our Assets Healthy And Hearty ! J YSS DISTRIBUTED MASKS ତ SANITIZERS TO SEHYOGIS