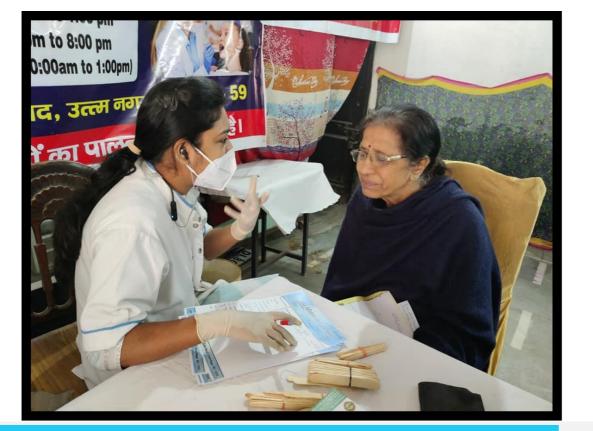

### HEALTH FOR ALL

To build a healthy and a happy society we started this campaign. Giving back to the society always gives a feeling of satisfaction . Regular medical camps are organized with free medicine facilities , it creates awareness of general health among people and provide general health care services and counseling too. Many yoga and meditation sessions are also organized regularly.

#### HEALTH IS A HUMAN RIGHT 3 GOOD HEALTH AND WELL-BEING

Health is primary to all. Good health is Everybody's birth right !

Only by taking care of one's physical, mental, emotional and spiritual well being can one aim to take care of the society's well being. Free Health Check Up for all.

#### Full Body Medical Check Up

In A Society Where Old Ones Are Cared For And Young Ones Are Kept Healthy, The Adults Show Maximum Physical And Mental Stability And Efficiency.

With This Belief, We At <u>Yash</u> <u>Sewa Samiti</u> Regularly Organize Health Check Up Bootcamps To Keep Our Assets Healthy And Hearty ! J YSS DISTRIBUTED MASKS ତ SANITIZERS TO SEHYOGIS