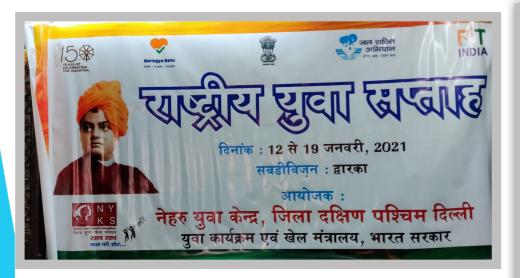

# स्वामी विवेकानंद जयंती को राष्ट्रीय युवा दिवस के रूप में मनाया गया

भजन गाकर कार्यक्रम को आगे बढ़ाया। इसके बाद अचल शर्मा ने एवं हिमांशु यादव ने स्वामी विवेकानंद जी के जीवन दर्शन पर अपने विचार रखते हुए युवा दिवस के बारे में जानकारी दी। सरिता भाटिया और इन्द्रनाथ भाटिया ने जल संरक्षण के बारे में जानकारी दी। यूथ क्लब की महासचिव ख्याति आनंद ने सबको शपथ दिलाई। इसके बाद दिहाड़ी मजदूरों को यश सेवा समिति की तरफ से कंबल, मास्क, रस आदि वितरित किए गए। लीना, नीलम, तराना, हिमालय, रोहित का विशेष सहयोग रहा।

विनोद खोसला न्यूज फोल्डर, नई दिल्ली। आधारशिला यूथ क्लब के सदस्यों ने यश सेवा समिति के साथ भाटिया कॉलेज के प्रांगण में स्वामी विवेकानंद जी की जन्म जयंती पर सामाजिक दूरी का ध्यान रखते हुए और सबको सनेटाइज करते हुए राष्ट्रीय युवा दिवस मनाया। मुख्य अतिथि हिमांशु यादव मंत्री युवा मोर्चा जिला नजफगढ़, अचल शर्मा महामंत्री जिला नजफगढ़ एवं पूर्व निगम पार्षद, यश सेवा समिति की अध्यक्ष एवम् आधारशिला यूथ क्लब की प्रभारी सरिता भाटिया, प्रधान अभिषेक भाटिया ने दीप प्रज्वलन करके कार्यक्रम का शुभारम्भ किया। भूमि, सपना ने