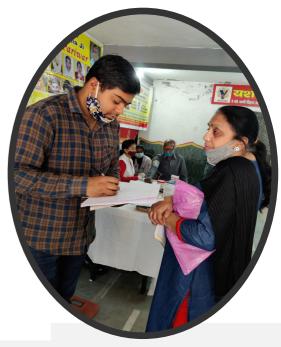

## Daan Utsav (Joy of Giving)

YSS distributed sanitary kits including toothbrush, toothpaste, soap (sanitary napkin for girls), immunity kits, stationary kits including scale, pencil, rubber, geometry etc.