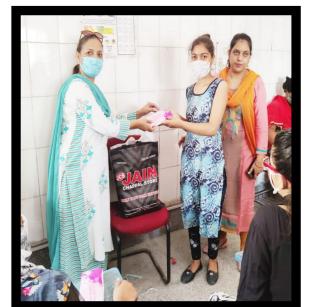

### SAKHI BAITHAKS .....

We create awareness on different aspects of menstruation for women through workshops called as <u>SAKHI Baithak's</u> One such workshop was conducted in Prajapat Colony . Sanitary Pads were distributed to the underprivileged women of the area.

### Sakhi Bathak

In Bindapur Pocket 4 & Sanitary Pads were distributed to the underprivileged women of the area.