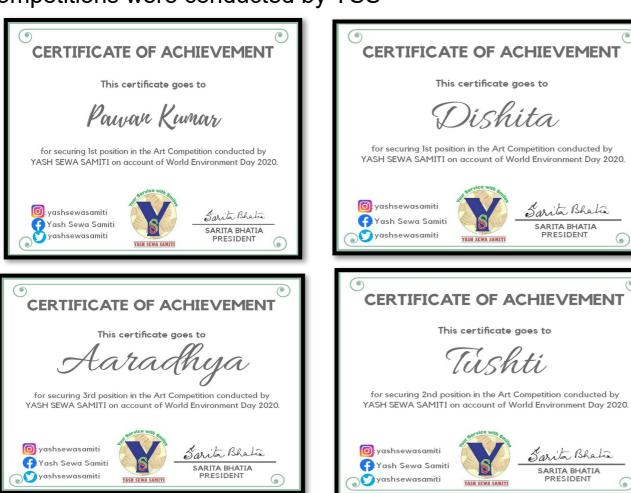

As education of underprivileged children affected during Global pandemic , ABC adharshila Bachpan Clubs were closed so to cope up with their studies online classes and online competitions were conducted by YSS

### Online Drawing Competition

#### Happy Winners with <u>Gifts</u> for Online Drawing Competition

YSS gave free mobile recharge coupons to domestic help, daily wage earners for online classes of their children so that their study may not be affected during pandemic period.