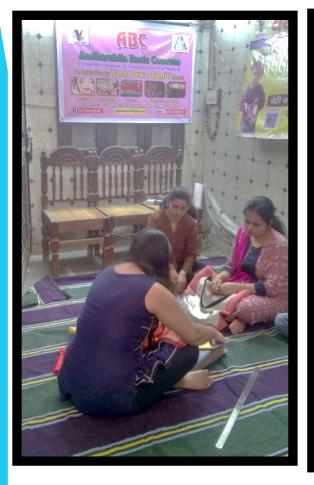

## WOMEN EMPOWERMENT

It is based on 4 S principals 1.SHGs - Self help Groups (SHGs) are made for the empowerment and upliftment of maids, domestic help etc. to make them self reliant. 2. Sabla - Training Programmes. Aadharshila Basic Courses are run by Yash Sewa Samiti which aim to provide skill development that gives employability to women.

3.Saksham- YSS organises self defence camps to empower girls and women with skills and techniques.The aim is to create awareness and build confidence to increase their safety.
4.Sakhi Baithaks- (Menstruation Hygeine) awareness campaigns are arranged during the year in parks, chaupals etc. Our strategy runs on 4S Principle, where we take care of every S and empower a lady for all walks of her life.