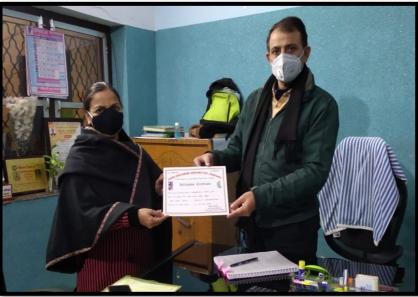

#### CERTIFICATE OF COMMITMENT

This Certificate is Awarded to

Sarita Bhatia

For demonstrating his/her commitment to promote safety against COVID19. He/She made a pledge to includes best pratices on prevention of Coronavirus Disease as specified by **World Health Organization (WHO)** 

### CERTIFICATE OF COMMITMENT

This Certificate is Awarded to

For demonstrating his/her commitment to promote safety against COVID19. He/She made a pledge to includes best pratices on prevention of Coronavirus Disease as specified by **World Health Organization (WHO)** 