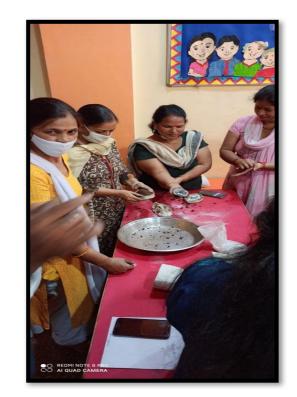

COO Madam encouraged all the groups and promised full

A step towards self-reliant India A campaign to enable women by making products made from cow dung A joint effort of Yash Sewa Samiti & Sahakar Bharati in which women are being Empowered by making idols of Diya, Lakshmi, Ganesh with cow dung and clay. Certificates were also given to women after the workshop.. Some glimpses