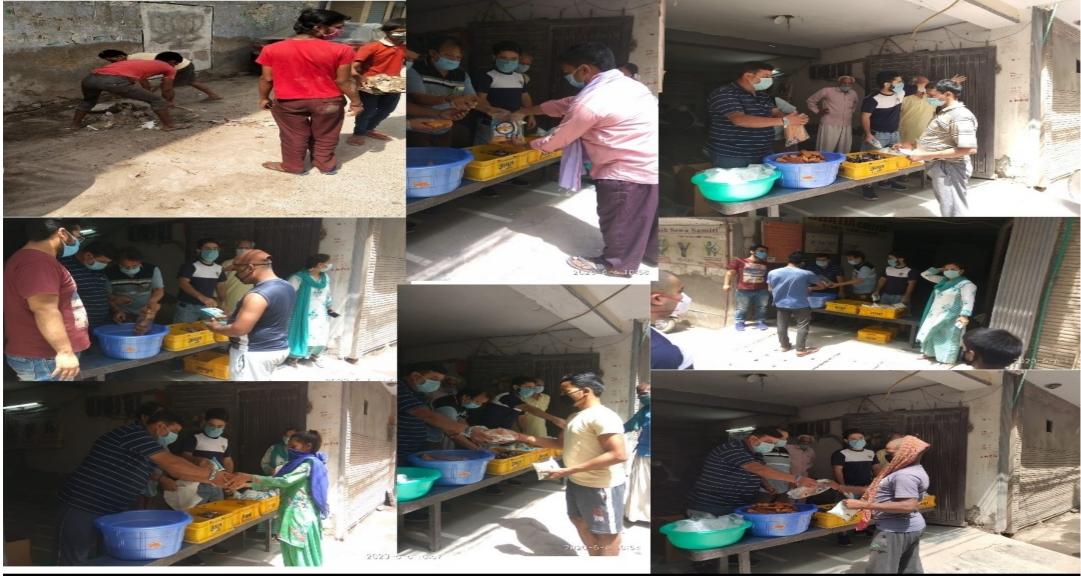

#### WE ORGANIZED THE CONCEPT OF DIDI KI RASOI

In which **YSS** gave food for Rs.5 to the daily wagers prepared by Didi Ki Rasoi..

And **YSS** served food about 200 people daily. In this way YSS supported Domestic Help for making food.