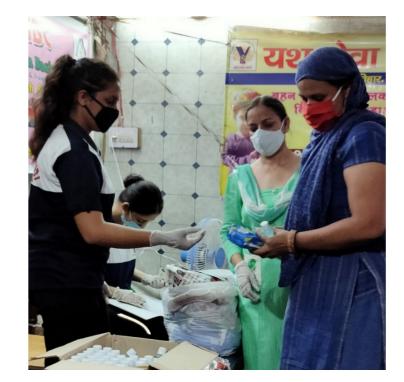

Y यश सेवा समिति (राज.

Hygiene Kits For Distribution Drive

........

When Parks were opened after lockdown period **YSS** distributed Sanitizers & Masks to people in the parks ..

#Wear mask stay safe ....

With respect to children, our **ABC-Aadharshila Bachpan Club** organizes several events for active engagements with children in society.