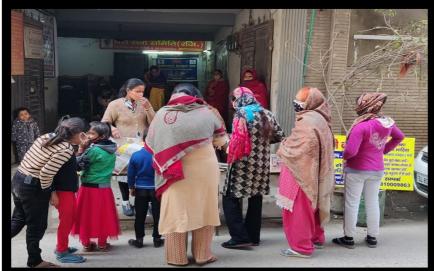

#### WE ORGANIZED THE CONCEPT OF DIDI KI RASOI

In which **YSS** gave food for Rs.5 to the daily wagers prepared by Didi Ki Rasoi..

And **YSS** served food about 200 people daily. In this way YSS supported Domestic Help for making food.