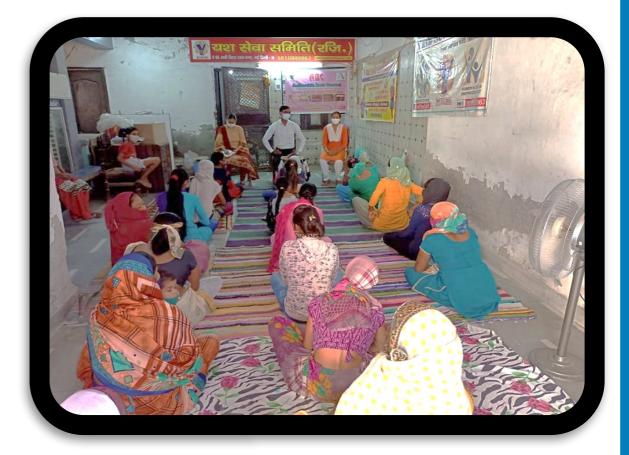

## WOMEN EMPOWERMENT

It is based on 4 S principals 1.SHGs - Self help Groups (SHGs) are made for the empowerment and upliftment of maids, domestic help etc. to make them self reliant. 2. Sabla - Training Programmes. Aadharshila Basic Courses are run by Yash Sewa Samiti which aim to provide skill development that gives employability to women.

3.Saksham- YSS organises self defence camps to empower girls and women with skills and techniques.The aim is to create awareness and build confidence to increase their safety.
4.Sakhi Baithaks- (Menstruation Hygeine) awareness campaigns are arranged during the year in parks, chaupals etc. Our strategy runs on 4S Principle, where we take care of every S and empower a lady for all walks of her life.

## **SAKHI BAITHAKS**

**Educating women** about their menstrual health, sexual health, financial independence, discussions on issues like domestic violence, Understanding their mental health and aiding to resolve their issues.

### SAKHI BAITHAKS .....

We create awareness on different aspects of menstruation for women through workshops called as <u>SAKHI Baithak's</u> One such workshop was conducted in Prajapat Colony . Sanitary Pads were distributed to the underprivileged women of the area.