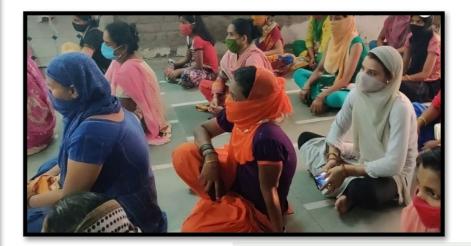

3.Saksham- YSS organises self defence camps to empower girls and women with skills and techniques.The aim is to create awareness and build confidence to increase their safety.
4.Sakhi Baithaks- (Menstruation Hygeine) awareness campaigns are arranged during the year in parks, chaupals etc. Our strategy runs on 4S Principle, where we take care of every S and empower a lady for all walks of her life.