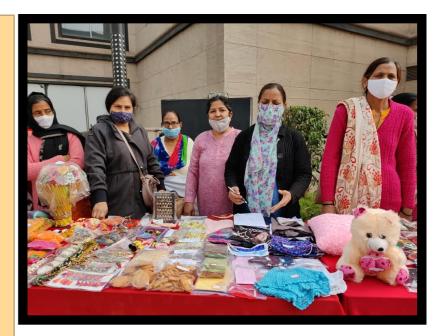

## SABLA

Handicraft, Cloth bag, Mask & Potli bag, Made by SHG women to give them employability after first wave of Corona

### Skill Development that gives employability to women