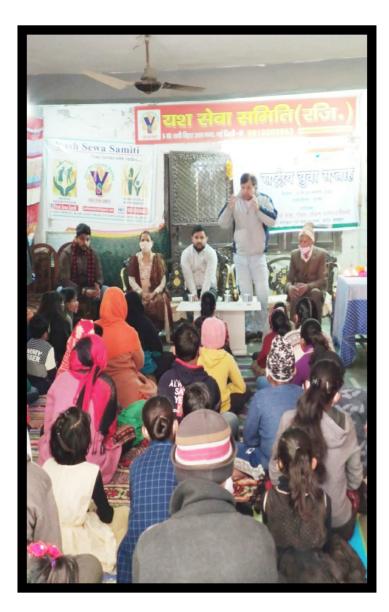

Take pledge conserve water . pledge for our

Under JAL SHAKTI ABHIYAN "Yash Sewa Samiti" and its "Aadharshila youth club" organized "Catch The Rain" campaign in different Park's ,Mahila kirtan, Government school along with the "JAL PLEDGE" program, by collecting PLASTIC WASTE and putting it in the dustbin, gave the message of CLEANLINESS. Children were made aware about water saving by administering a water pledge. This was possible with the special support of NYKS.

If water is there, there is

Sarita Bhatia, in-charge of Aadharshila Youth Club and president of Yash Sewa Samiti, informed the children about WATER **CONSERVATION** measures under the "Catch The Rain", JAL SHAKTI ABHIYAN program at GGSSS janakpuri A-1 school and made them aware by administering a <u>Water</u> Oath. There was full cooperation of the school principal Mrs. Saroj ji and the teachers.