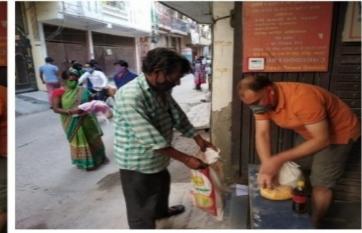

5<sup>th</sup> Dry Ration Distribution Drive Dry Ration Kits & hygiene Kits distributed to rikshawala, helpers & laibures. 4 May, 2020

#### **6th Distribution Drive**

Dignity of work : Many daily wagers earned biscuits, rusk &milk packets for helping YSS in its Cleanlin<u>ess drive of streets</u>.

### Ration Distribution

<u>YSS distributed dry ration about</u> 87.700kg. 18,000 Meals during the lockdown period

All volunteers of <u>YSS</u> distributed <u>Home</u> <u>Made Aloo Paranthas, Milk , Biscuits</u> in Raja Garden <u>REN BASERA</u>. About 60 people were served given breakfast. The enthusiasm of the children was high, due to which the enthusiasm of our volunteers also became high. Some volunteers teach the children of <u>Ren</u> <u>Basera</u> after breakfast.