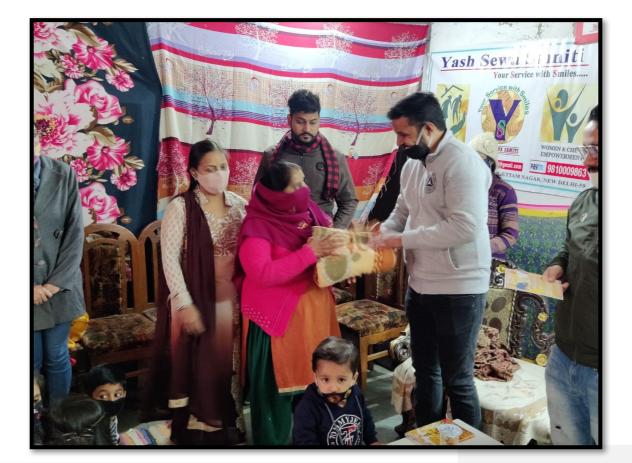

## Daan Utsav (Joy of Giving)

YSS distributed sanitary kits including toothbrush, toothpaste, soap (sanitary napkin for girls), immunity kits, stationary kits including scale, pencil, rubber, geometry etc.