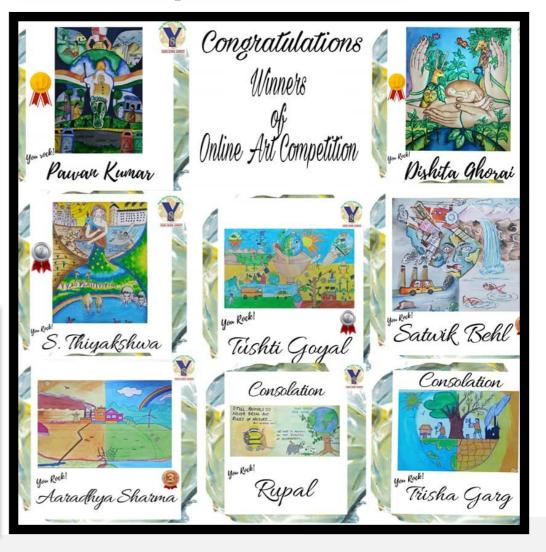

As education of underprivileged children affected during Global pandemic , ABC adharshila Bachpan Clubs were closed so to cope up with their studies online classes and online competitions were conducted by YSS

### Online Drawing Competition

#### Happy Winners with <u>Gifts</u> for Online Drawing Competition

YSS gave free mobile recharge coupons to domestic help, daily wage earners for online classes of their children so that their study may not be affected during pandemic period.