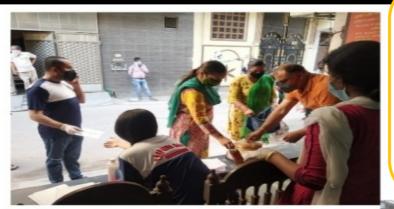

5<sup>th</sup> Dry Ration Distribution Drive Dry Ration Kits & hygiene Kits distributed to rikshawala, helpers & laibures. 4 May, 2020

#### **6th Distribution Drive**

Dignity of work : Many daily wagers earned biscuits, rusk &milk packets for helping YSS in its Cleanlin<u>ess drive of streets</u>.

### Ration Distribution

<u>YSS distributed dry ration about</u> 87.700kg. 18,000 Meals during the lockdown period

All volunteers of <u>YSS</u> distributed <u>Home</u> <u>Made Aloo Paranthas, Milk , Biscuits</u> in Raja Garden <u>REN BASERA</u>. About 60 people were served given breakfast. The enthusiasm of the children was high, due to which the enthusiasm of our volunteers also became high. Some volunteers teach the children of <u>Ren</u> <u>Basera</u> after breakfast.