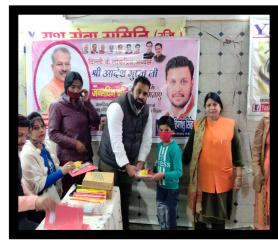

## Celebration of Anniversaries of Great People

Sarita Bhatia Yash Sewa Samiti

## Daan Utsav (Joy of Giving)

YSS distributed sanitary kits including toothbrush, toothpaste, soap (sanitary napkin for girls), immunity kits, stationary kits including scale, pencil, rubber, geometry etc.