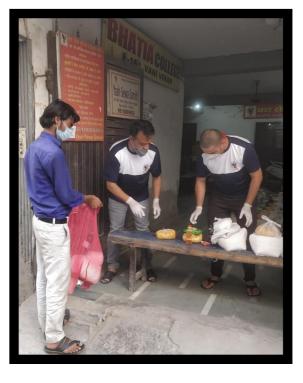

#### **Monthly Ration Suvidha**

"YSS distribute DRY Ration Kits" Known as MRS (Monthly Ration Suvidha) to help the needy/poor/old-aged people/maids/widows/senior citizens/physically handicapped/feeding mothers/less fortunate. "Ration kits" are prepared with essential items like flour, rice, pulses, oil, sugar, tea, spices, soaps, etc.

<u>MRS</u> Started in 2018, now we have plentiful generous donors and beneficiaries whose lives have been eased.

#### AAHAR HAS BECOME A LIVING VISION NOW.....

By our Monthly Ration Suvidha, which originally started with 1 beneficiary, we are now able to provide two square meals a day to many families; 200+ families per year.