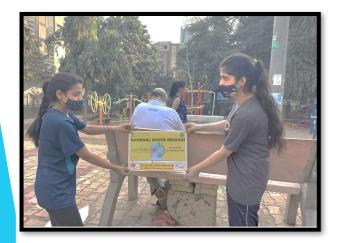

Take pledge conserve water . pledge for our

Under JAL SHAKTI ABHIYAN "Yash Sewa Samiti" and its "Aadharshila youth club" organized "Catch The Rain" campaign in different Park's ,Mahila kirtan, Government school along with the "JAL PLEDGE" program, by collecting PLASTIC WASTE and putting it in the dustbin, gave the message of CLEANLINESS. Children were made aware about water saving by administering a water pledge. This was possible with the special support of NYKS.

If water is there, there is

Sarita Bhatia, in-charge of Aadharshila Youth Club and president of Yash Sewa Samiti, informed the children about WATER **CONSERVATION** measures under the "Catch The Rain", JAL SHAKTI ABHIYAN program at GGSSS janakpuri A-1 school and made them aware by administering a <u>Water</u> Oath. There was full cooperation of the school principal Mrs. Saroj ji and the teachers.