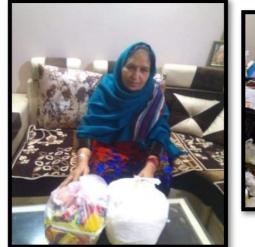

#### **Monthly Ration Suvidha**

"YSS distribute DRY Ration Kits" Known as MRS (Monthly Ration Suvidha) to help the needy/poor/old-aged people/maids/widows/senior citizens/physically handicapped/feeding mothers/less fortunate. "Ration kits" are prepared with essential items like flour, rice, pulses, oil, sugar, tea, spices, soaps, etc.

#### AAHAR HAS BECOME A LIVING VISION NOW.....

By our Monthly Ration Suvidha, which originally started with 1 beneficiary, we are now able to provide two square meals a day to many families; 200+ families per year.