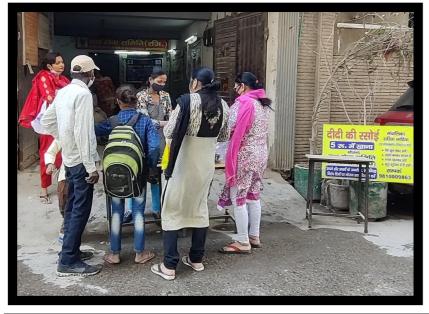

#### WE ORGANIZED THE CONCEPT OF DIDI KI RASOI

In which **YSS** gave food for Rs.5 to the daily wagers prepared by Didi Ki Rasoi..

And **YSS** served food about 200 people daily. In this way YSS supported Domestic Help for making food.