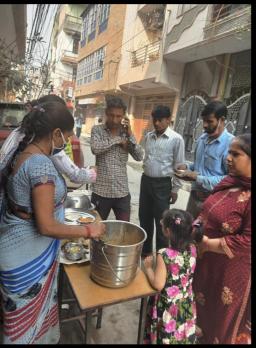

#### WE ORGANIZED THE CONCEPT OF DIDI KI RASOI

In which **YSS** gave food for Rs.5 to the daily wagers prepared by Didi Ki Rasoi..

And **YSS** served food about 200 people daily. In this way YSS supported Domestic Help for making food.