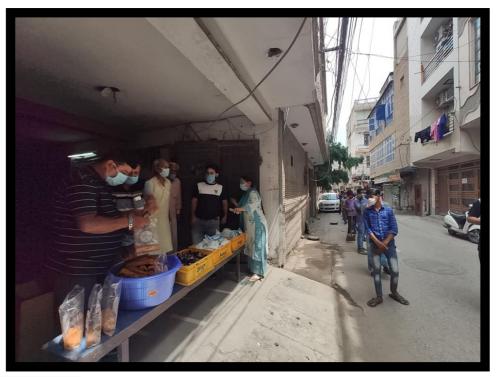

5<sup>th</sup> Dry Ration Distribution Drive Dry Ration Kits & hygiene Kits distributed to rikshawala, helpers & laibures. 4 May, 2020

#### **6th Distribution Drive**

Dignity of work : Many daily wagers earned biscuits, rusk &milk packets for helping YSS in its Cleanlin<u>ess drive of streets</u>.

### Ration Distribution

<u>YSS distributed dry ration about</u> 87.700kg. 18,000 Meals during the lockdown period

All volunteers of <u>YSS</u> distributed <u>Home</u> <u>Made Aloo Paranthas, Milk , Biscuits</u> in Raja Garden <u>REN BASERA</u>. About 60 people were served given breakfast. The enthusiasm of the children was high, due to which the enthusiasm of our volunteers also became high. Some volunteers teach the children of <u>Ren</u> <u>Basera</u> after breakfast.