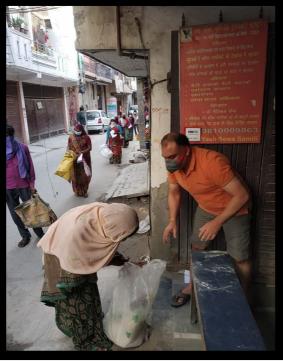

#### **Monthly Ration Suvidha**

"YSS distribute DRY Ration Kits" Known as MRS (Monthly Ration Suvidha) to help the needy/poor/old-aged people/maids/widows/senior citizens/physically handicapped/feeding mothers/less fortunate. "Ration kits" are prepared with essential items like flour, rice, pulses, oil, sugar, tea, spices, soaps, etc.

<u>MRS</u> Started in 2018, now we have plentiful generous donors and beneficiaries whose lives have been eased.

#### AAHAR HAS BECOME A LIVING VISION NOW.....

By our Monthly Ration Suvidha, which originally started with 1 beneficiary, we are now able to provide two square meals a day to many families; 200+ families per year.