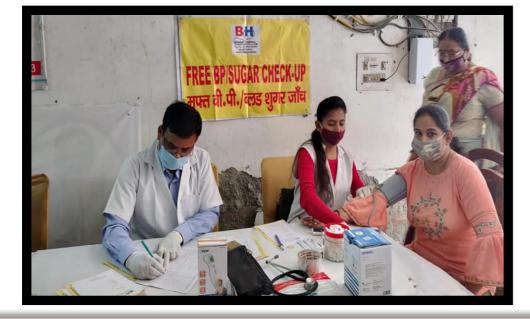

### HEALTH FOR ALL

To build a healthy and a happy society we started this campaign. Giving back to the society always gives a feeling of satisfaction . Regular medical camps are organized with free medicine facilities , it creates awareness of general health among people and provide general health care services and counseling too. Many yoga and meditation sessions are also organized regularly.

#### HEALTH IS A HUMAN RIGHT 3 GOOD HEALTH AND WELL-BEING

Health is primary to all. Good health is Everybody's birth right !

Only by taking care of one's physical, mental, emotional and spiritual well being can one aim to take care of the society's well being. Free Health Check Up for all.

#### Full Body Medical Check Up

In A Society Where Old Ones Are Cared For And Young Ones Are Kept Healthy, The Adults Show Maximum Physical And Mental Stability And Efficiency.

With This Belief, We At <u>Yash</u> <u>Sewa Samiti</u> Regularly Organize Health Check Up Bootcamps To Keep Our Assets Healthy And Hearty ! J YSS DISTRIBUTED MASKS ତ SANITIZERS TO SEHYOGIS