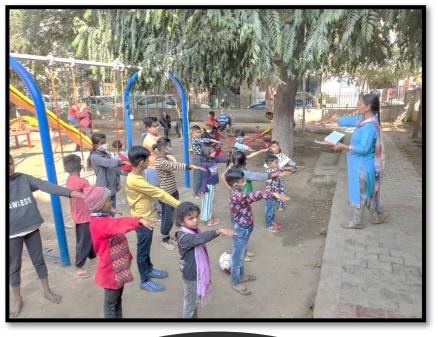

Take pledge conserve water . pledge for our

Under JAL SHAKTI ABHIYAN "Yash Sewa Samiti" and its "Aadharshila youth club" organized "Catch The Rain" campaign in different Park's ,Mahila kirtan, Government school along with the "JAL PLEDGE" program, by collecting PLASTIC WASTE and putting it in the dustbin, gave the message of CLEANLINESS. Children were made aware about water saving by administering a water pledge. This was possible with the special support of NYKS.

If water is there, there is

Sarita Bhatia, in-charge of Aadharshila Youth Club and president of Yash Sewa Samiti, informed the children about WATER **CONSERVATION** measures under the "Catch The Rain", JAL SHAKTI ABHIYAN program at GGSSS janakpuri A-1 school and made them aware by administering a <u>Water</u> Oath. There was full cooperation of the school principal Mrs. Saroj ji and the teachers.