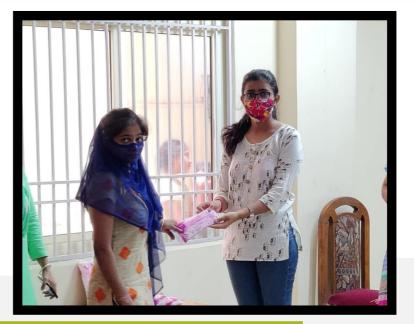

### SAKHI BAITHAKS .....

We create awareness on different aspects of menstruation for women through workshops called as <u>SAKHI Baithak's</u> One such workshop was conducted in Prajapat Colony . Sanitary Pads were distributed to the underprivileged women of the area.

### Sakhi Bathak

In Bindapur Pocket 4 & Sanitary Pads were distributed to the underprivileged women of the area.