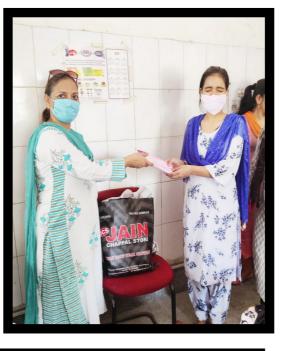

### SAKHI BAITHAKS .....

We create awareness on different aspects of menstruation for women through workshops called as <u>SAKHI Baithak's</u> One such workshop was conducted in Prajapat Colony . Sanitary Pads were distributed to the underprivileged women of the area.

### Sakhi Bathak

In Bindapur Pocket 4 & Sanitary Pads were distributed to the underprivileged women of the area.