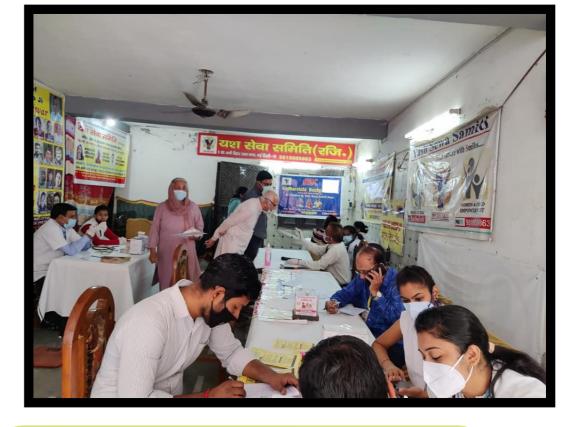

### HEALTH FOR ALL

To build a healthy and a happy society we started this campaign. Giving back to the society always gives a feeling of satisfaction . Regular medical camps are organized with free medicine facilities , it creates awareness of general health among people and provide general health care services and counseling too. Many yoga and meditation sessions are also organized regularly.

#### HEALTH IS A HUMAN RIGHT 3 GOOD HEALTH AND WELL-BEING

Health is primary to all. Good health is Everybody's birth right !

Only by taking care of one's physical, mental, emotional and spiritual well being can one aim to take care of the society's well being. Free Health Check Up for all.

#### Full Body Medical Check Up

In A Society Where Old Ones Are Cared For And Young Ones Are Kept Healthy, The Adults Show Maximum Physical And Mental Stability And Efficiency.

With This Belief, We At <u>Yash</u> <u>Sewa Samiti</u> Regularly Organize Health Check Up Bootcamps To Keep Our Assets Healthy And Hearty ! J YSS DISTRIBUTED MASKS ତ SANITIZERS TO SEHYOGIS