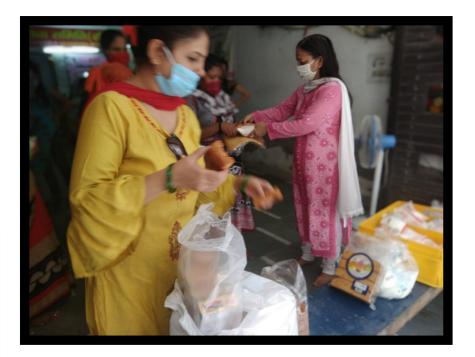

#### **Monthly Ration Suvidha**

"YSS distribute DRY Ration Kits" Known as MRS (Monthly Ration Suvidha) to help the needy/poor/old-aged people/maids/widows/senior citizens/physically handicapped/feeding mothers/less fortunate. "Ration kits" are prepared with essential items like flour, rice, pulses, oil, sugar, tea, spices, soaps, etc.

<u>MRS</u> Started in 2018, now we have plentiful generous donors and beneficiaries whose lives have been eased.

#### AAHAR HAS BECOME A LIVING VISION NOW.....

By our Monthly Ration Suvidha, which originally started with 1 beneficiary, we are now able to provide two square meals a day to many families; 200+ families per year.