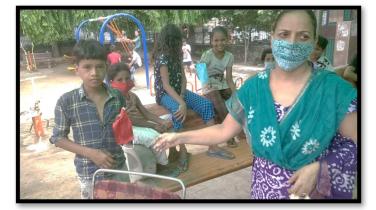

#### Full Body Medical Check Up

In A Society Where Old Ones Are Cared For And Young Ones Are Kept Healthy, The Adults Show Maximum Physical And Mental Stability And Efficiency.

With This Belief, We At <u>Yash</u> <u>Sewa Samiti</u> Regularly Organize Health Check Up Bootcamps To Keep Our Assets Healthy And Hearty ! J YSS DISTRIBUTED MASKS ତ SANITIZERS TO SEHYOGIS

Y यश सेवा समिति (राज.

Hygiene Kits For Distribution Drive

........

When Parks were opened after lockdown period **YSS** distributed Sanitizers & Masks to people in the parks ..

#Wear mask stay safe ....

With respect to children, our **ABC-Aadharshila Bachpan Club** organizes several events for active engagements with children in society.