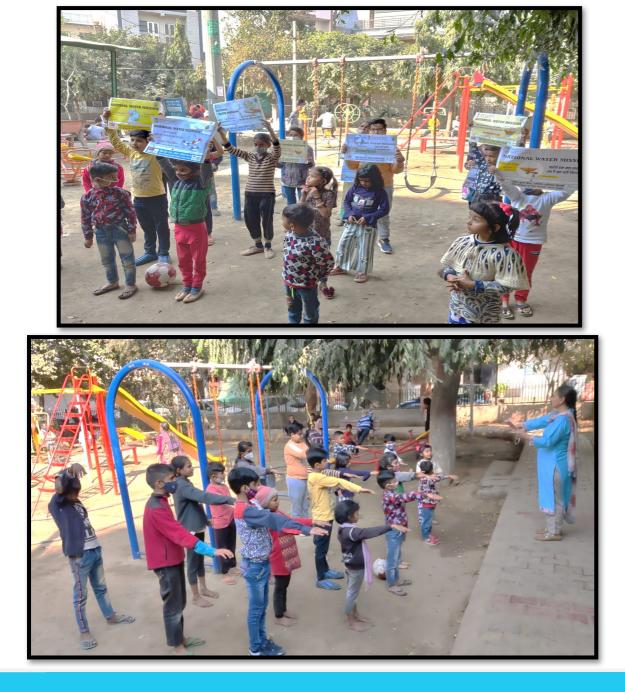

Take pledge conserve water . pledge for our

Under JAL SHAKTI ABHIYAN "Yash Sewa Samiti" and its "Aadharshila youth club" organized "Catch The Rain" campaign in different Park's ,Mahila kirtan, Government school along with the "JAL PLEDGE" program, by collecting PLASTIC WASTE and putting it in the dustbin, gave the message of CLEANLINESS. Children were made aware about water saving by administering a water pledge. This was possible with the special support of NYKS.

If water is there, there is

Sarita Bhatia, in-charge of Aadharshila Youth Club and president of Yash Sewa Samiti, informed the children about WATER **CONSERVATION** measures under the "Catch The Rain", JAL SHAKTI ABHIYAN program at GGSSS janakpuri A-1 school and made them aware by administering a <u>Water</u> Oath. There was full cooperation of the school principal Mrs. Saroj ji and the teachers.