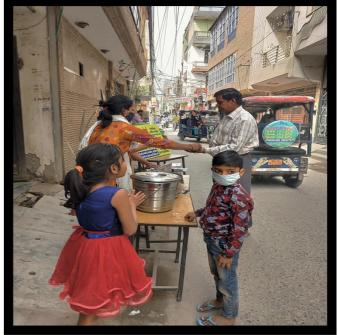

### SAKHI BAITHAKS .....

We create awareness on different aspects of menstruation for women through workshops called as <u>SAKHI Baithak's</u> One such workshop was conducted in Prajapat Colony . Sanitary Pads were distributed to the underprivileged women of the area.

### Sakhi Bathak

In Bindapur Pocket 4 & Sanitary Pads were distributed to the underprivileged women of the area.