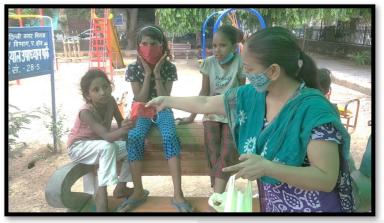

#### Full Body Medical Check Up

In A Society Where Old Ones Are Cared For And Young Ones Are Kept Healthy, The Adults Show Maximum Physical And Mental Stability And Efficiency.

With This Belief, We At <u>Yash</u> <u>Sewa Samiti</u> Regularly Organize Health Check Up Bootcamps To Keep Our Assets Healthy And Hearty ! J YSS DISTRIBUTED MASKS ତ SANITIZERS TO SEHYOGIS

Y यश सेवा समिति (राज.

Hygiene Kits For Distribution Drive

........

When Parks were opened after lockdown period **YSS** distributed Sanitizers & Masks to people in the parks ..

#Wear mask stay safe ....

With respect to children, our **ABC-Aadharshila Bachpan Club** organizes several events for active engagements with children in society.