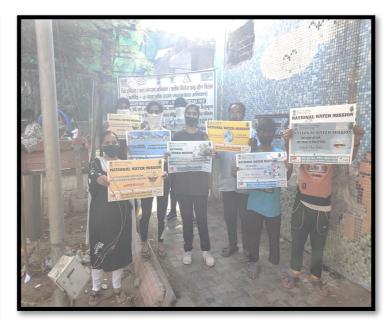

Take pledge conserve water . pledge for our

Under JAL SHAKTI ABHIYAN "Yash Sewa Samiti" and its "Aadharshila youth club" organized "Catch The Rain" campaign in different Park's ,Mahila kirtan, Government school along with the "JAL PLEDGE" program, by collecting PLASTIC WASTE and putting it in the dustbin, gave the message of CLEANLINESS. Children were made aware about water saving by administering a water pledge. This was possible with the special support of NYKS.

If water is there, there is

Sarita Bhatia, in-charge of Aadharshila Youth Club and president of Yash Sewa Samiti, informed the children about WATER **CONSERVATION** measures under the "Catch The Rain", JAL SHAKTI ABHIYAN program at GGSSS janakpuri A-1 school and made them aware by administering a <u>Water</u> Oath. There was full cooperation of the school principal Mrs. Saroj ji and the teachers.