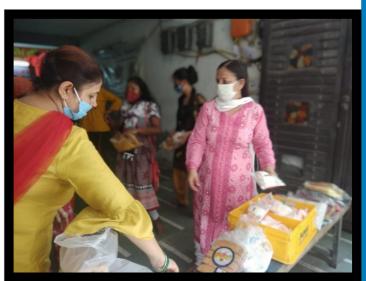

#### **Monthly Ration Suvidha**

"YSS distribute DRY Ration Kits" Known as MRS (Monthly Ration Suvidha) to help the needy/poor/old-aged people/maids/widows/senior citizens/physically handicapped/feeding mothers/less fortunate. "Ration kits" are prepared with essential items like flour, rice, pulses, oil, sugar, tea, spices, soaps, etc.

#### AAHAR HAS BECOME A LIVING VISION NOW.....

By our Monthly Ration Suvidha, which originally started with 1 beneficiary, we are now able to provide two square meals a day to many families; 200+ families per year.