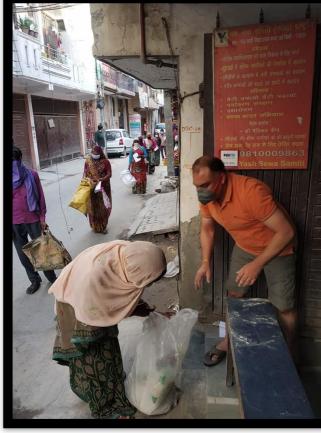

5<sup>th</sup> Dry Ration Distribution Drive Dry Ration Kits & hygiene Kits distributed to rikshawala, helpers & laibures. 4 May, 2020

#### **6th Distribution Drive**

Dignity of work : Many daily wagers earned biscuits, rusk &milk packets for helping YSS in its Cleanlin<u>ess drive of streets</u>.

### Ration Distribution

<u>YSS distributed dry ration about</u> 87.700kg. 18,000 Meals during the lockdown period

All volunteers of <u>YSS</u> distributed <u>Home</u> <u>Made Aloo Paranthas, Milk , Biscuits</u> in Raja Garden <u>REN BASERA</u>. About 60 people were served given breakfast. The enthusiasm of the children was high, due to which the enthusiasm of our volunteers also became high. Some volunteers teach the children of <u>Ren</u> <u>Basera</u> after breakfast.