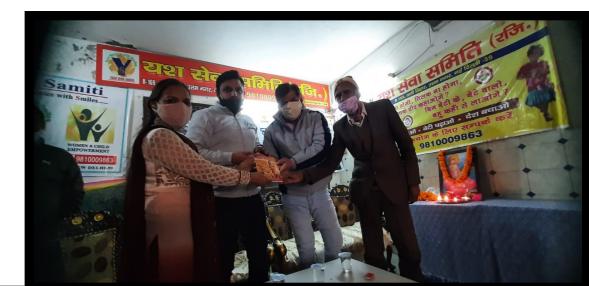

### Covid 19 Awareness Campaign.....







# **Share Smiles**

Small gifts given by you on your SPECIAL MOMENTS (Birthday, Anniversary, Wedding Day, New Beginnings & many more..) can make children feel special & bring smile on their faces.

SMILE IS SO VALUABLE BUT IT COSTS LESS THAN A PIZZA. Share Smiles Donate Happiness



Birthday, Anniversary, Wedding Day, New Beginnings & Many More..











<u>Shares smiles</u> Happy children after receiving gift...















## **Aadharshila Youth Club**

Run by YSS affiliated with NYKS (Nehru Yuva Kendra Sangthan) participated in online National Youth Parliament by Ministry of Youth Affairs & Sports at district level.











## Celebration of Anniversaries of Great People











Sarita Bhatia Yash Sewa Samiti































## Daan Utsav (Joy of Giving)

YSS distributed sanitary kits including toothbrush, toothpaste, soap (sanitary napkin for girls), immunity kits, stationary kits including scale, pencil, rubber, geometry etc.













# स्वामी विवेकानंद जयंती को राष्ट्रीय युवा दिवस के रूप में मनाया गया



भजन गाकर कार्यक्रम को आगे बढ़ाया। इसके बाद अचल शर्मा ने एवं हिमांशु यादव ने स्वामी विवेकानंद जी के जीवन दर्शन पर अपने विचार रखते हुए युवा दिवस के बारे में जानकारी दी। सरिता भाटिया और इन्द्रनाथ भाटिया ने जल संरक्षण के बारे में जानकारी दी। यूथ क्लब की महासचिव ख्याति आनंद ने सबको शपथ दिलाई। इसके बाद दिहाड़ी मजदूरों को यश सेवा समिति की तरफ से कंबल, मास्क, रस आदि वितरित किए गए। लीना, नीलम, तराना, हिमालय, रोहित का विशेष सहयोग रहा।

विनोद खोसला न्यूज फोल्डर, नई दिल्ली। आधारशिला यूथ क्लब के सदस्यो