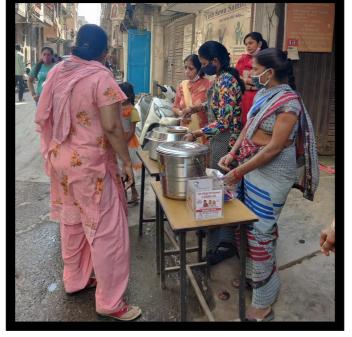

### SAKHI BAITHAKS .....

We create awareness on different aspects of menstruation for women through workshops called as <u>SAKHI Baithak's</u> One such workshop was conducted in Prajapat Colony . Sanitary Pads were distributed to the underprivileged women of the area.

### Sakhi Bathak

In Bindapur Pocket 4 & Sanitary Pads were distributed to the underprivileged women of the area.