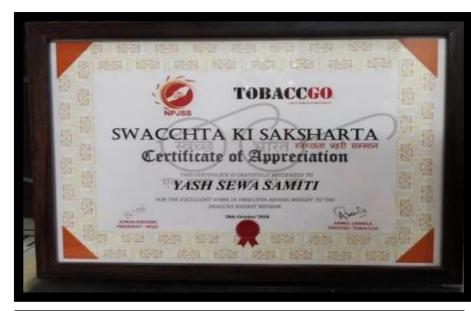

| चाहिए। उनमें आत्मसम्मन<br>और आत्मविश्वास बेहद<br>जरूरी है। सभी महिलाओं व<br>बच्चों को स्मृति चिड और<br>मेडल देकर सम्मानित किया<br>गया। इस शिविर के आवोजन<br>में दीपक, अभिषेक, रजौत,<br>चांदनी, दिश्वर, हरीभा,<br>ज्योति, विक्री, डॉली, सोमा<br>आदि का विशेष सहयोग रहा। |



बोस के विचारों को बच्चों के दिया।

लोगों को जागरूक किया।

कहा कि बच्चों ने अच्छे चित्र

समिति की अध्यक्ष सरिता बनाए। इस दौरान नीलम, लीना, भाटिया ने महान स्वतंत्रता भूमि, नीलिमा, सपना, टिया, सेनानी और आजाद हिंद फौज टिशा , कमलेश ने भी कार्यक्रम

के संस्थापक नेताजी सुभाष चंद्र के आयोजन में अपना सहयोग



स्वार्थ्यात्र विकार प्राय स्वीत है को हा जीवा



## **Representations & Recognition YSS**









#### 























#### CERTIFICATE OF COMMITMENT

This Certificate is Awarded to

Sarita Bhatia

For demonstrating his/her commitment to promote safety against COVID19. He/She made a pledge to includes best pratices on prevention of Coronavirus Disease as specified by **World Health Organization (WHO)** 



### CERTIFICATE OF COMMITMENT

This Certificate is Awarded to



For demonstrating his/her commitment to promote safety against COVID19. He/She made a pledge to includes best pratices on prevention of Coronavirus Disease as specified by **World Health Organization (WHO)** 



COVID 19

Coronavirus











# **YSS Audit Report**

Place

Date

Form Filing Details Revision/Original

NEW DELRI

Name

Membership Numbe

15/10/2020

| FORM<br>TTR-V         | [Where the data of the Reb<br>ITR-4(SUGA