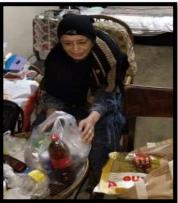

#### **Monthly Ration Suvidha**

"YSS distribute DRY Ration Kits" Known as MRS (Monthly Ration Suvidha) to help the needy/poor/old-aged people/maids/widows/senior citizens/physically handicapped/feeding mothers/less fortunate. "Ration kits" are prepared with essential items like flour, rice, pulses, oil, sugar, tea, spices, soaps, etc.

#### AAHAR HAS BECOME A LIVING VISION NOW.....

By our Monthly Ration Suvidha, which originally started with 1 beneficiary, we are now able to provide two square meals a day to many families; 200+ families per year.