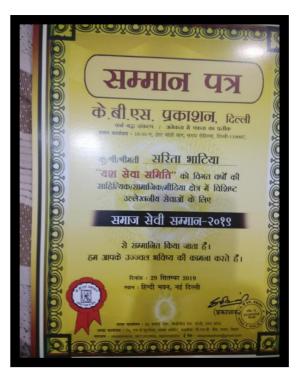

| चाहिए। उनमें आत्मसम्मन<br>और आत्मविश्वास बेहद<br>जरूरी है। सभी महिलाओं व<br>बच्चों को स्मृति चिड और<br>मेडल देकर सम्मानित किया<br>गया। इस शिविर के आवोजन<br>में दीपक, अभिषेक, रजौत,<br>चांदनी, दिश्वर, हरीभा,<br>ज्योति, विक्री, डॉली, सोमा<br>आदि का विशेष सहयोग रहा। |



बोस के विचारों को बच्चों के दिया।

लोगों को जागरूक किया।

कहा कि बच्चों ने अच्छे चित्र

समिति की अध्यक्ष सरिता बनाए। इस दौरान नीलम, लीना, भाटिया ने महान स्वतंत्रता भूमि, नीलिमा, सपना, टिया, सेनानी और आजाद हिंद फौज टिशा , कमलेश ने भी कार्यक्रम

के संस्थापक नेताजी सुभाष चंद्र के आयोजन में अपना सहयोग



स्वार्थ्यात्र विकार प्राय स्वीत है को हा जीवा



## **Representations & Recognition YSS**









#### 























#### CERTIFICATE OF COMMITMENT

This Certificate is Awarded to

Sarita Bhatia

For demonstrating his/her commitment to promote safety against COVID19. He/She made a pledge to includes best pratices on prevention of Coronavirus Disease as specified by **World Health Organization (WHO)** 



### CERTIFICATE OF COMMITMENT

This Certificate is Awarded to



For demonstrating his/her commitment to promote safety against COVID19. He/She made a pledge to includes best pratices on prevention of Coronavirus Disease as specified by **World Health Organization (WHO)** 



COVID 19

Coronavirus











# **YSS Audit Report**

Place

Date

Form Filing Details Revision/Original

NEW DELRI

Name

Membership Numbe

15/10/2020

| FORM<br>TTR-V         | [Where the data of the Reb<br>ITR-