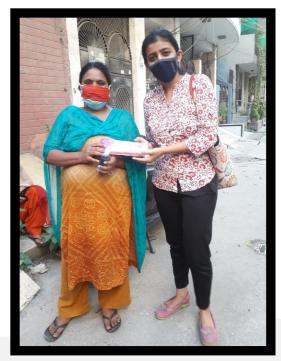

#### **Monthly Ration Suvidha**

"YSS distribute DRY Ration Kits" Known as MRS (Monthly Ration Suvidha) to help the needy/poor/old-aged people/maids/widows/senior citizens/physically handicapped/feeding mothers/less fortunate. "Ration kits" are prepared with essential items like flour, rice, pulses, oil, sugar, tea, spices, soaps, etc.

<u>MRS</u> Started in 2018, now we have plentiful generous donors and beneficiaries whose lives have been eased.