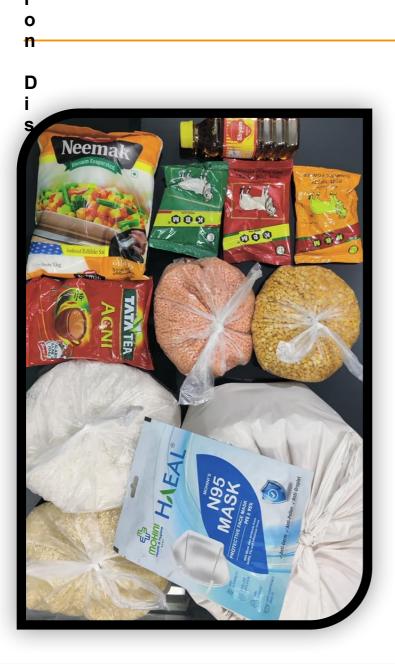

#### **Monthly Ration Suvidha**

"YSS distribute DRY Ration Kits" Known as MRS (Monthly Ration Suvidha) to help the needy/poor/old-aged people/maids/widows/senior citizens/physically handicapped/feeding mothers/less fortunate. "Ration kits" are prepared with essential items like flour, rice, pulses, oil, sugar, tea, spices, soaps, etc.

<u>MRS</u> Started in 2018, now we have plentiful generous donors and beneficiaries whose lives have been eased.