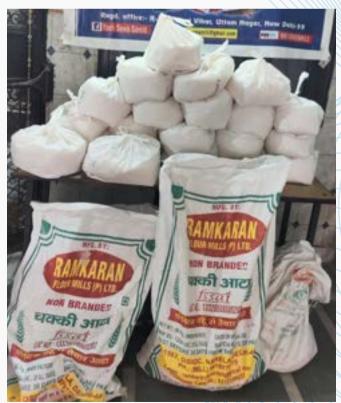

## AAHAR

In the Covid Era when every daily wage earner, labourer, house helps, etc. needed help YSS came forward for help then Aahar (Food 4 All) became a Campaign.

YSS distributed Dry Ration Kits to the daily wage earners.

## YSS distributed Dry Ration (1, 30,000 kg plus) and Meal (About 60,000) in community in Corona period.

A new initiative of DIDI KI RASOI was started in corona period. YSS served meals with nominal charges of Rs.5 only to maintain the dignity.

इंगेलः yashsewasamiti@gmail.com

• Through CM Helpline No. people reach to YSS in covid and YSS helped them by giving Dry Ration Kits (pulses, oil, tea, sugar, rice, flour, spices, etc)

Hygiene kits were distributed to SHG self-help groups with the efforts of NULM South West and Bosco Sanstha. Aadharshila and Sahyog SHG, YSS distributed around 50 kits to needy.