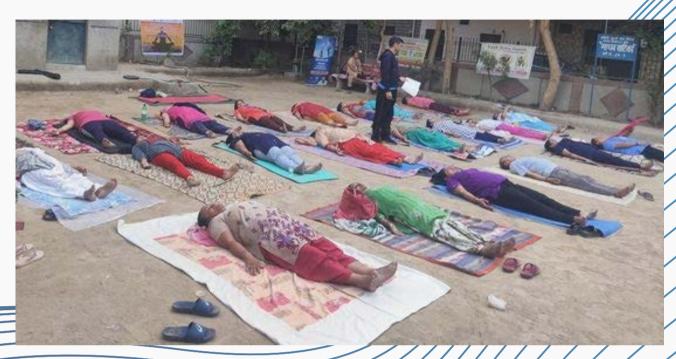

• During pandemic period YSS was running online Yoga classes for people and to eradicate after effects of Corona we are till date running Yoga Classes in Parks with the name Fitness with Yoga to make them fit and mentally strong.

## Glimpses of Fitness with Yoga...

Independence Day celebrated. And different competitions were organized like Drawing, slogan writing, dancing.