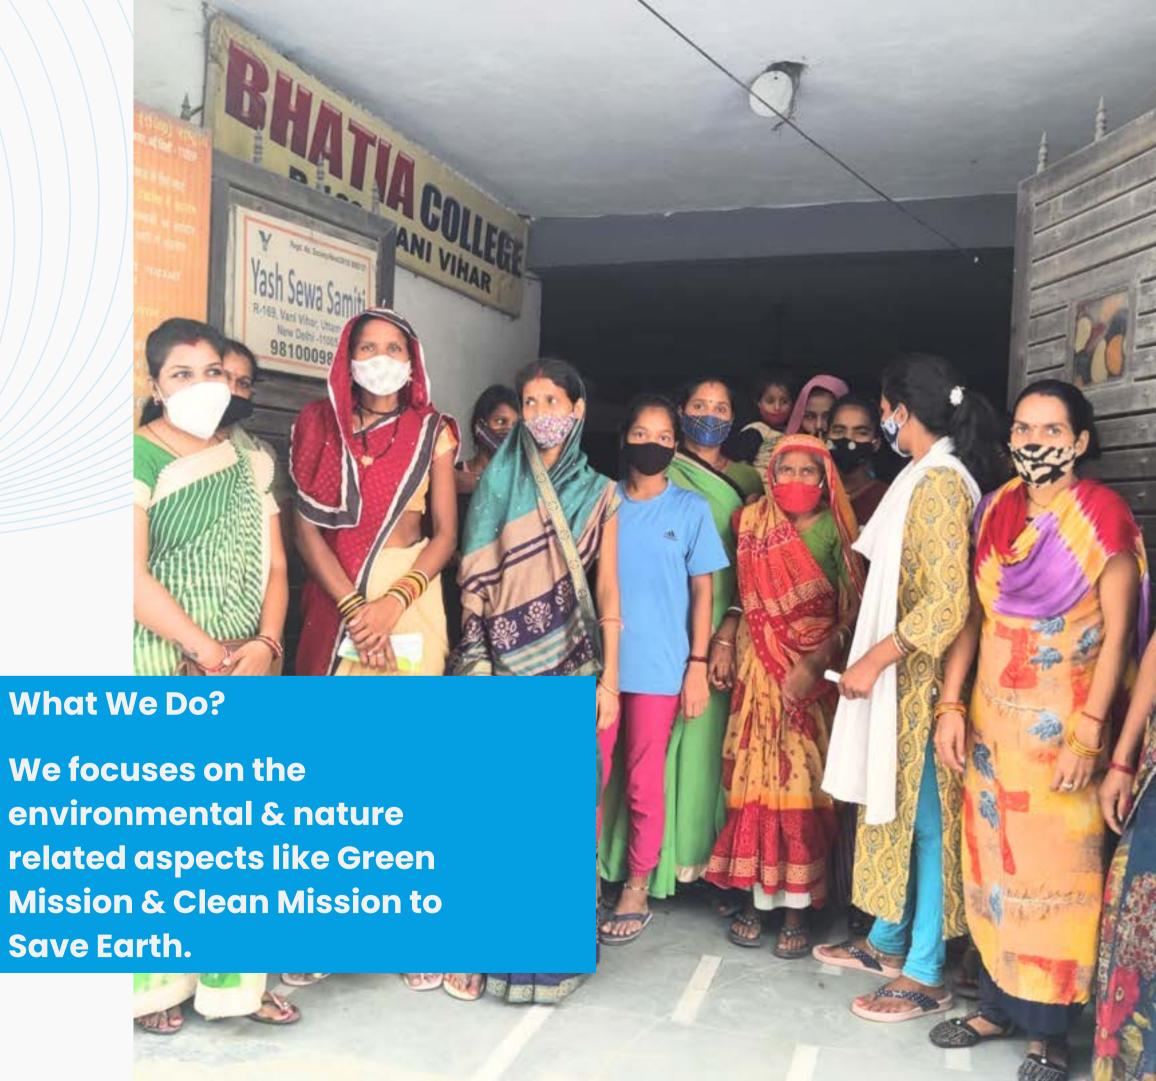

#### Who We Are?

Yash Sewa Samiti is an Indian non governmental organisation (NGO). It believes in selfless service of society to spread smiles for the upliftment & empowerment of the neglected and underprivileged sections of the society.

#### WOMEN EMPOWERMENT & LIVELIHOOD MISSION

Women empowerment emphasises on 4S (SHG, Sabla, Saksham, Sakhi Baithaks)

SHG

Self Help Groups made with NULM department to provide them microfinance.