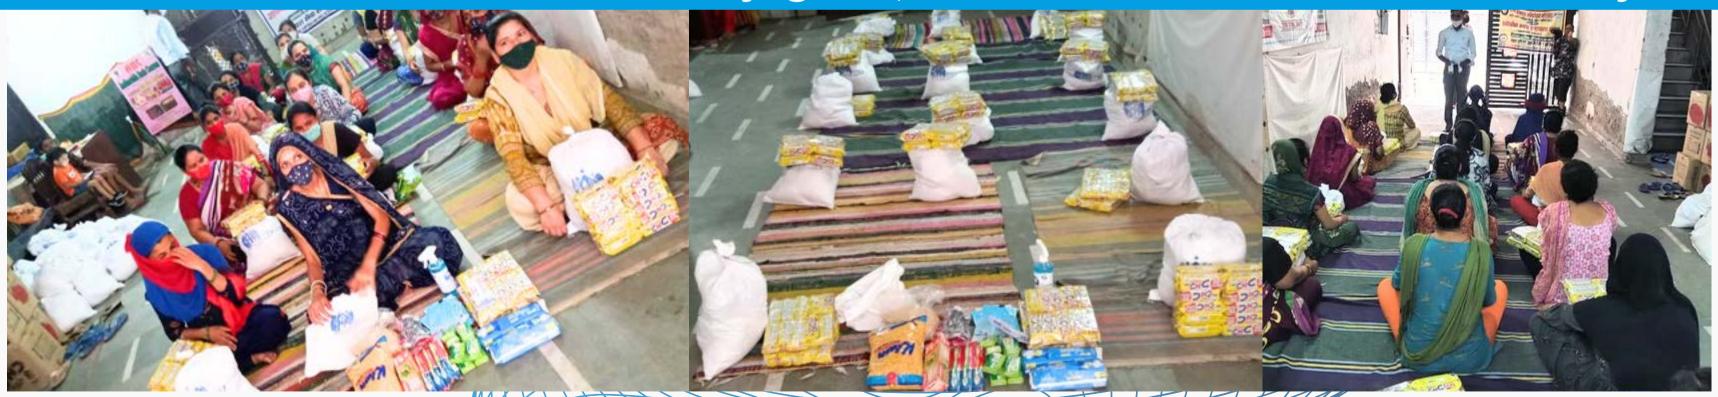

## AAHAR

In the Covid Era when every daily wage earner, labourer, house helps, etc. needed help YSS came forward for help then Aahar (Food 4 All) became a Campaign.

YSS distributed Dry Ration Kits to the daily wage earners.

## YSS distributed Dry Ration (1, 30,000 kg plus) and Meal (About 60,000) in community in Corona period.

A new initiative of DIDI KI RASOI was started in corona period. YSS served meals with nominal charges of Rs.5 only to maintain the dignity.

इंगेलः yashsewasamiti@gmail.com

• Through CM Helpline No. people reach to YSS in covid and YSS helped them by giving Dry Ration Kits (pulses, oil, tea, sugar, rice, flour, spices, etc)

Hygiene kits were distributed to SHG self-help groups with the efforts of NULM South West and Bosco Sanstha. Aadharshila and Sahyog SHG, YSS distributed around 50 kits to needy.