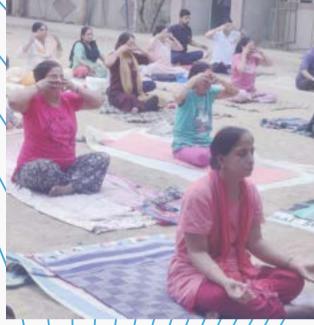

• During pandemic period YSS was running online Yoga classes for people and to eradicate after effects of Corona we are till date running Yoga Classes in Parks with the name Fitness with Yoga to make them fit and mentally strong.