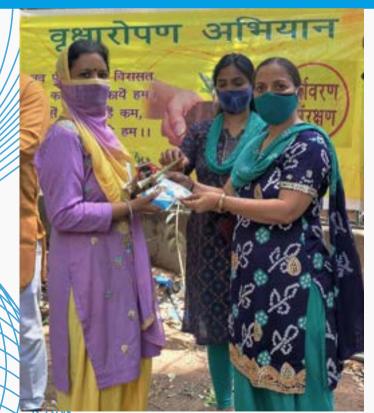

Yash Sewa Samiti along with children, women and elders planted saplings in the park on World Environment Day and distributed saplings. Awareness sessions on conservation of water, save energy, plantation drives in the community.