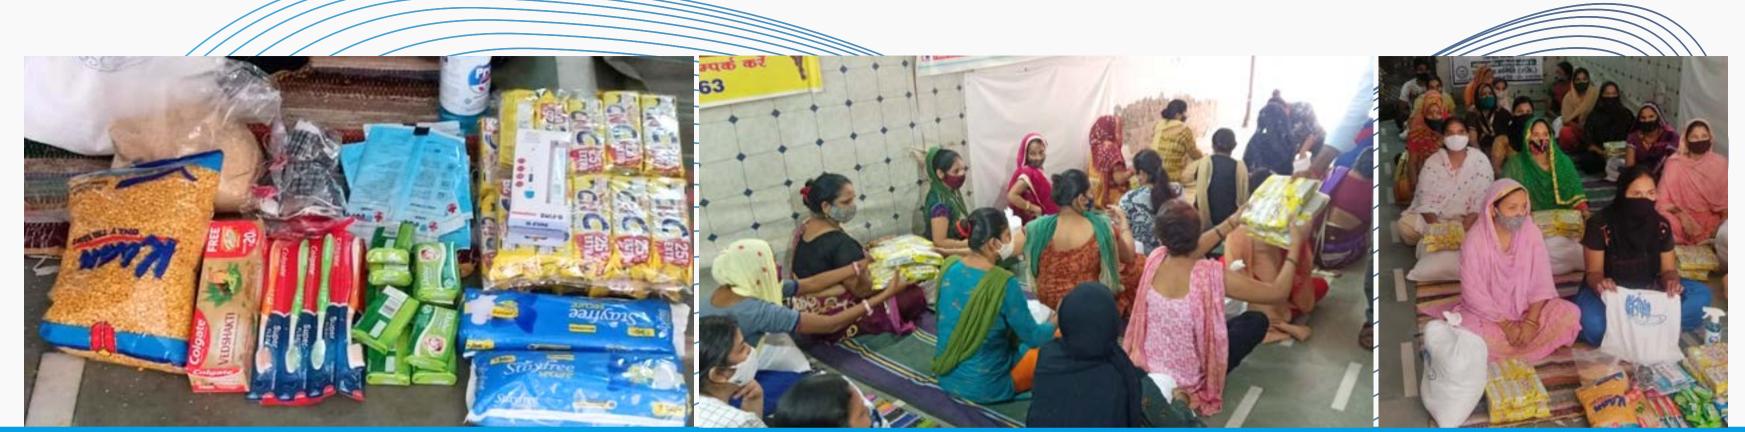

## AAHAR

In the Covid Era when every daily wage earner, labourer, house helps, etc. needed help YSS came forward for help then Aahar (Food 4 All) became a Campaign.

YSS distributed Dry Ration Kits to the daily wage earners.

## YSS distributed Dry Ration (1, 30,000 kg plus) and Meal (About 60,000) in community in Corona period.

A new initiative of DIDI KI RASOI was started in corona period. YSS served meals with nominal charges of Rs.5 only to maintain the dignity.

इंगेलः yashsewasamiti@gmail.com

• Through CM Helpline No. people reach to YSS in covid and YSS helped them by giving Dry Ration Kits (pulses, oil, tea, sugar, rice, flour, spices, etc)

Hygiene kits were distributed to SHG self-help groups with the efforts of NULM South West and Bosco Sanstha. Aadharshila and Sahyog SHG, YSS distributed around 50 kits to needy.