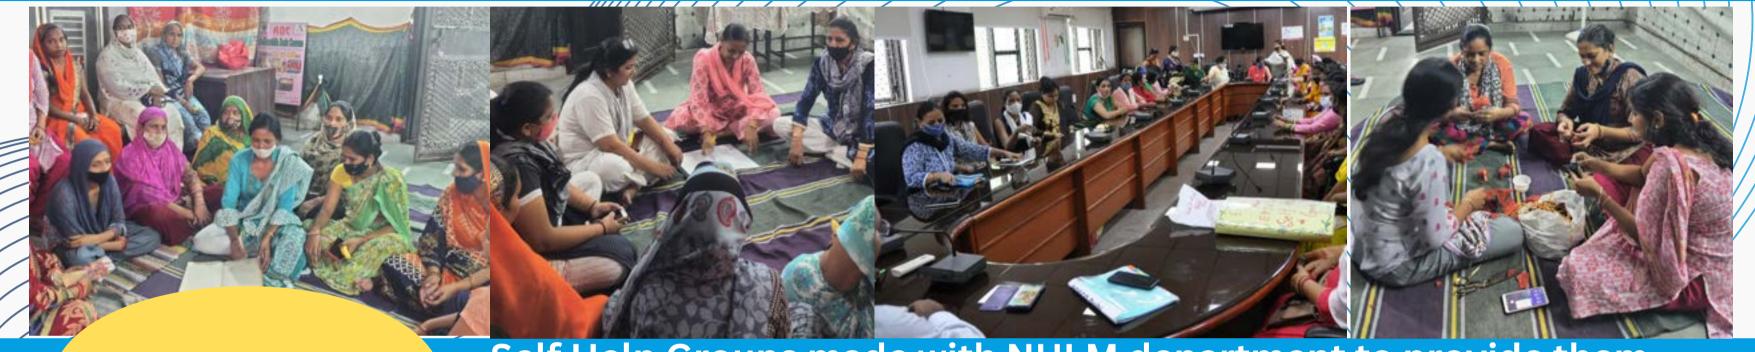

#### WOMEN EMPOWERMENT & LIVELIHOOD MISSION

Women empowerment emphasises on 4S (SHG, Sabla, Saksham, Sakhi Baithaks)

SHG

Self Help Groups made with NULM department to provide them microfinance.

#### SABLA (LIVELIHOOD MISSION)

SABLA

Different training workshops are arranged to enhance their skills.

With the joint effort of NSDC and skillindia, in the premises of Yash Sewa Samiti, the training of RPL certification course of Ceramic Preparation Artisan was given.

BAITHAKS give them health tips.

SAKSHAM

To make them mentally and physically strong YSS run activities with different games and quiz competitions. To motivate them prizes are given to them.

Free henna program continued from 11 am to 6 pm in the premises of Yash Sewa Samiti. Stalls of pickles, jaws, papad, namkeen, kurti, diyas etc. were set up by Adharshila, Sahyog Self Help Group.

Many ladies were benefitted by the Ujjwala Yojna through YSS.

Women of SHGs formed by NULM participated in Rangotsav organized by Sahitya Kala Parishad by setting up their stalls.

Adharshila Youth Club, run by Yash Sewa Samiti, organized a poster making competition in collaboration with Nehru Yuva Kendra.