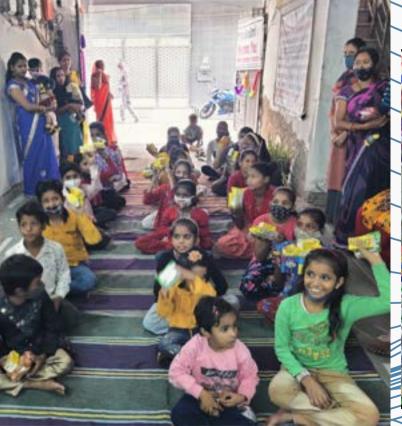

## AAHAR

In the Covid Era when every daily wage earner, labourer, house helps, etc. needed help YSS came forward for help then Aahar (Food 4 All) became a Campaign.

YSS distributed Dry Ration Kits to the daily wage earners.

## YSS distributed Dry Ration (1, 30,000 kg plus) and Meal (About 60,000) in community in Corona period.

A new initiative of DIDI KI RASOI was started in corona period. YSS served meals with nominal charges of Rs.5 only to maintain the dignity.