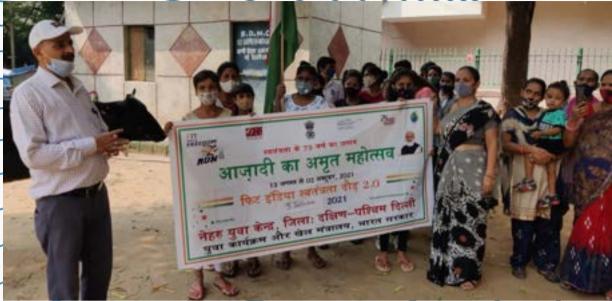

#### Aazadi Ka Amrit Mohatsav celebrated by YSS.

## Glimpses of Fitness with Yoga...

Independence Day celebrated. And different competitions were organized like Drawing, slogan writing, dancing.