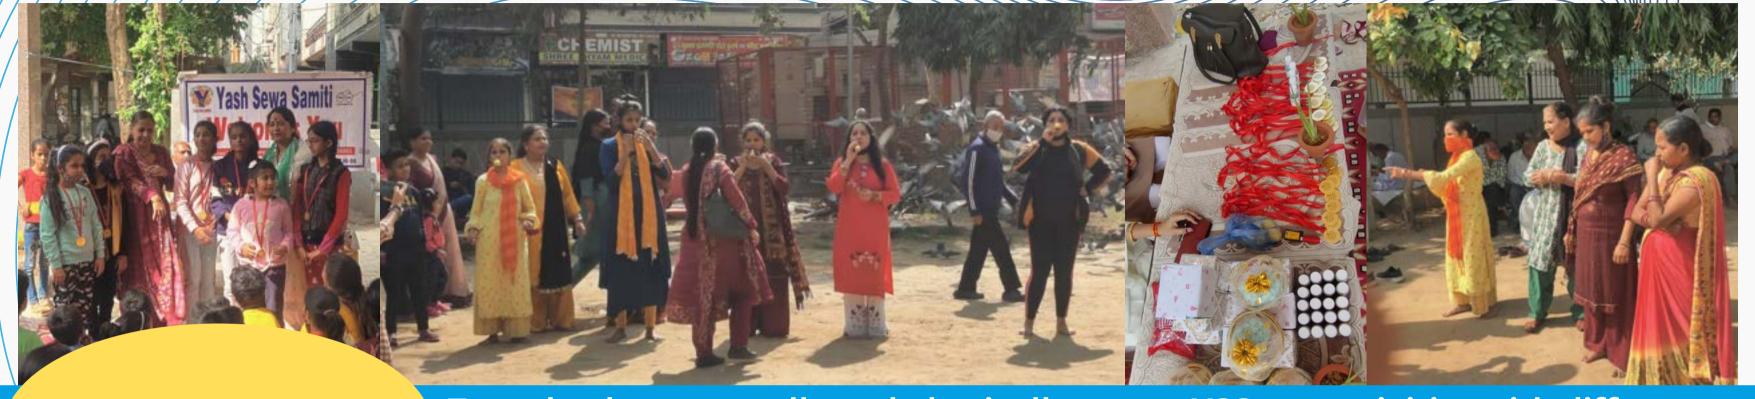

#### WOMEN EMPOWERMENT & LIVELIHOOD MISSION

Women empowerment emphasises on 4S (SHG, Sabla, Saksham, Sakhi Baithaks)

SHG

Self Help Groups made with NULM department to provide them microfinance.

#### SABLA (LIVELIHOOD MISSION)

SABLA

Different training workshops are arranged to enhance their skills.

With the joint effort of NSDC and skillindia, in the premises of Yash Sewa Samiti, the training of RPL certification course of Ceramic Preparation Artisan was given.

BAITHAKS give them health tips.

SAKSHAM

To make them mentally and physically strong YSS run activities with different games and quiz competitions. To motivate them prizes are given to them.

Free henna program continued from 11 am to 6 pm in the premises of Yash Sewa Samiti. Stalls of pickles, jaws, papad, namkeen, kurti, diyas etc. were set up by Adharshila, Sahyog Self Help Group.