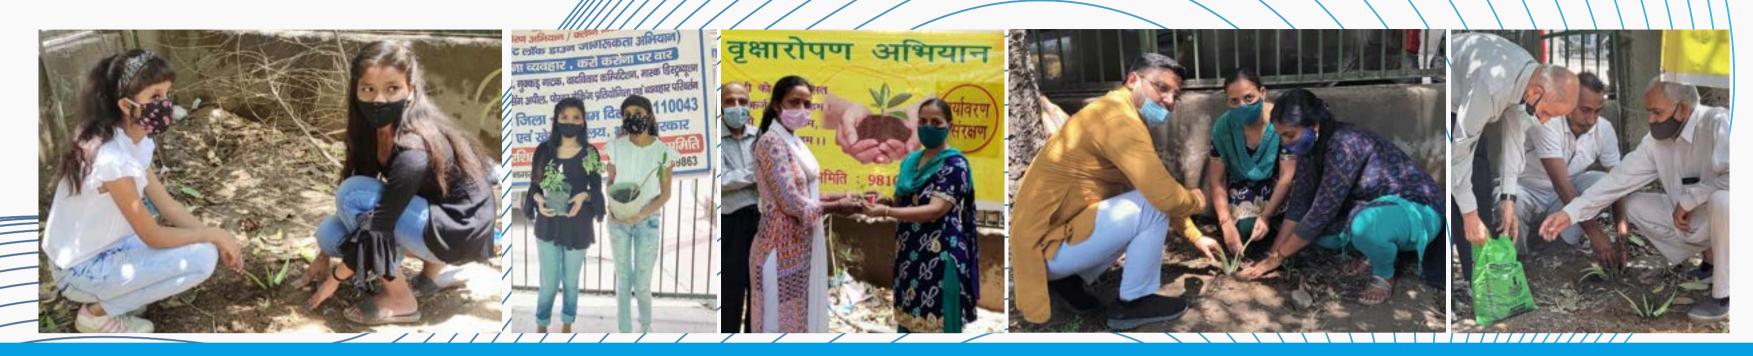

Yash Sewa Samiti along with children, women and elders planted saplings in the park on World Environment Day and distributed saplings. Awareness sessions on conservation of water, save energy, plantation drives in the community.

Since 2017, Hawans are performed in homes, parks and streets to purify surrounding air and suggest people to perform it daily or weekly to keep the positive vibes in surroundings. Water Pledge was taken by YSS with children and people.