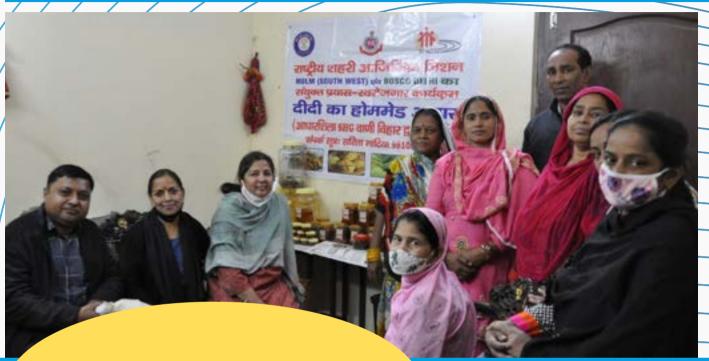

इंगेलः yashsewasamiti@gmail.com

• Through CM Helpline No. people reach to YSS in covid and YSS helped them by giving Dry Ration Kits (pulses, oil, tea, sugar, rice, flour, spices, etc)

Hygiene kits were distributed to SHG self-help groups with the efforts of NULM South West and Bosco Sanstha. Aadharshila and Sahyog SHG, YSS distributed around 50 kits to needy.

Yash Sewa Samiti was running PROJECT MILK for needy daily wagers, widows, pregnant women with ration.