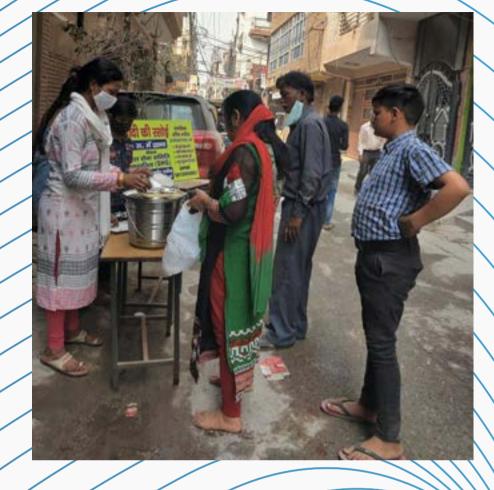

## YSS distributed Dry Ration (1, 30,000 kg plus) and Meal (About 60,000) in community in Corona period.

A new initiative of DIDI KI RASOI was started in corona period. YSS served meals with nominal charges of Rs.5 only to maintain the dignity.

#### दीदी की रसोई

स्वयं सहायता समूह की बहनों ने हर मंगलवार दीदी की रसोई की शुरुआत की थी। बहनें अब कोविड संक्रमित परिवारों को ताजा, गर्म भोजन पहुंचाने में मदद कर रही हैं। अभी यह सुविधा उत्तम नगर के वाणी विहार, राजापुरी कॉलोनियों के आसपास तक है। कुछ और वॉलंटियर्स की मदद से इसको बढ़ाया जाएगा। -यश सेवा समिति