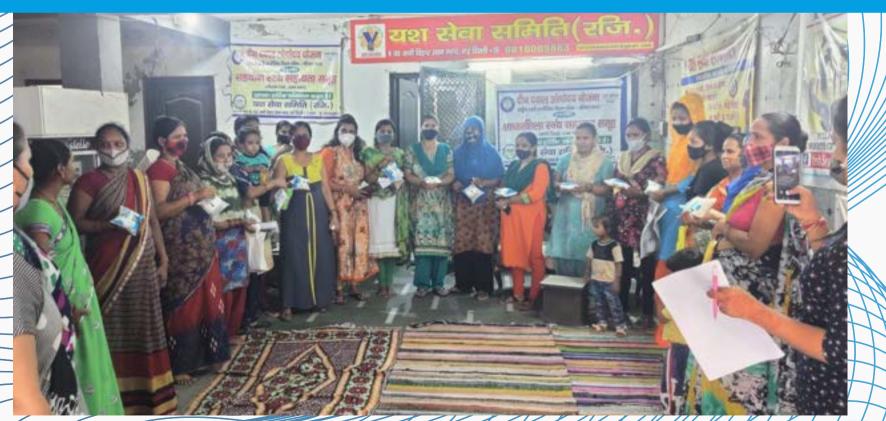

www.yashsewasamiti.org Contact: 9810009863

Visit us on

YSS conduct awareness workshops as swachhata ki pathshala, sakhi Baithaks to break the taboos about periods for women (daily wagers, ....)

YSS is Running Several Pads Distribution and Awareness Drives at different areas have been conducted and each time 100+ packs of sanitary pads were distributed by YSS.