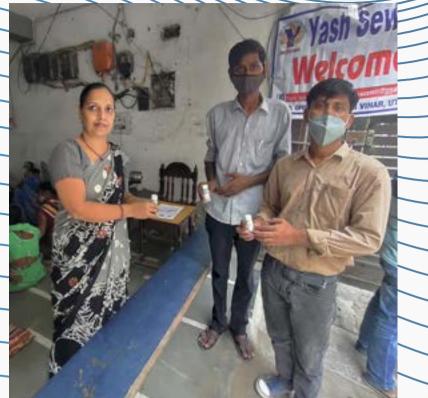

Yash Sewa Samiti distributed Gudichi Ghanvati to the ladies and children in an awareness prog.