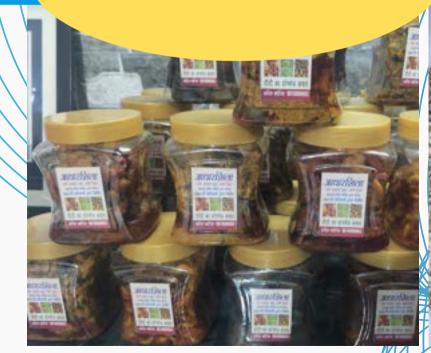

BAITHAKS give them health tips.

SAKSHAM

To make them mentally and physically strong YSS run activities with different games and quiz competitions. To motivate them prizes are given to them.

Free henna program continued from 11 am to 6 pm in the premises of Yash Sewa Samiti. Stalls of pickles, jaws, papad, namkeen, kurti, diyas etc. were set up by Adharshila, Sahyog Self Help Group.