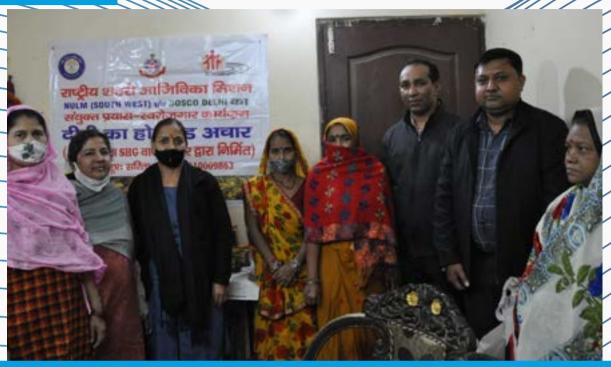

इंगेलः yashsewasamiti@gmail.com

• Through CM Helpline No. people reach to YSS in covid and YSS helped them by giving Dry Ration Kits (pulses, oil, tea, sugar, rice, flour, spices, etc)

Hygiene kits were distributed to SHG self-help groups with the efforts of NULM South West and Bosco Sanstha. Aadharshila and Sahyog SHG, YSS distributed around 50 kits to needy.

Yash Sewa Samiti was running PROJECT MILK for needy daily wagers, widows, pregnant women with ration.