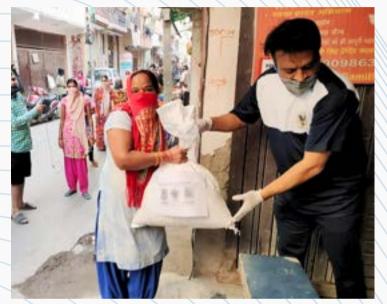

## AAHAR

In the Covid Era when every daily wage earner, labourer, house helps, etc. needed help YSS came forward for help then Aahar (Food 4 All) became a Campaign.

YSS distributed Dry Ration Kits to the daily wage earners.

## YSS distributed Dry Ration (1, 30,000 kg plus) and Meal (About 60,000) in community in Corona period.

A new initiative of DIDI KI RASOI was started in corona period. YSS served meals with nominal charges of Rs.5 only to maintain the dignity.