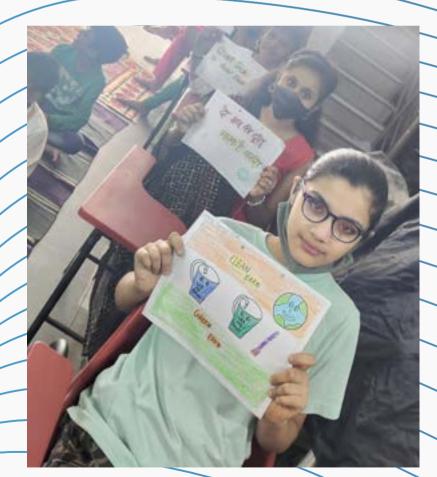

#### बच्चों ने चित्र बनाकर लोगों को किया जागरूक

अगरण संग्रदश्या के नेताजी सुध्यम । स्थाना और पालत कर साथ देना विकास यंद्र श्रीम की जर्मनी के उपलब्ध - दोनों की उधित नहीं है। साथ की में एवं अंतरप्रद्रीय व्यक्तिका व्यक्तिका दिवस पर व्यक्तिकाओं दिवस के अध्वार पर चित्रकता को सशक्त, सूर्राधत, सुशिक्षित प्रीत्यंगिता का आगीजन किया। करने का प्रण लिया और उनके इसमें यह शेख समिति द्वारा उज्जावल पविषय के लिए उनकी संचलित आधारीतला बचपन शुपकामनाई वी। उन्होंने कहा ' क्लब और आधारितल यूच चित्रफला प्रतिचींगता के माध्यम क्रमब के बच्चों ने भाग लिया से हम बच्चों को जल संस्थाण, और अपनी कला से समाज को बायु प्रदूषण के बारे में बताने का कोरोना से बधाय, जल संश्रधण, प्रयास किया ताकि ये अभी से बाद प्रदूषण से बचान के उपाय सतक हों और इस दिशा में लोगों बताए। बच्चों ने इन विषयों पर को भी जागरूक करें।' उन्होंने लोगों को जागरूक किया।