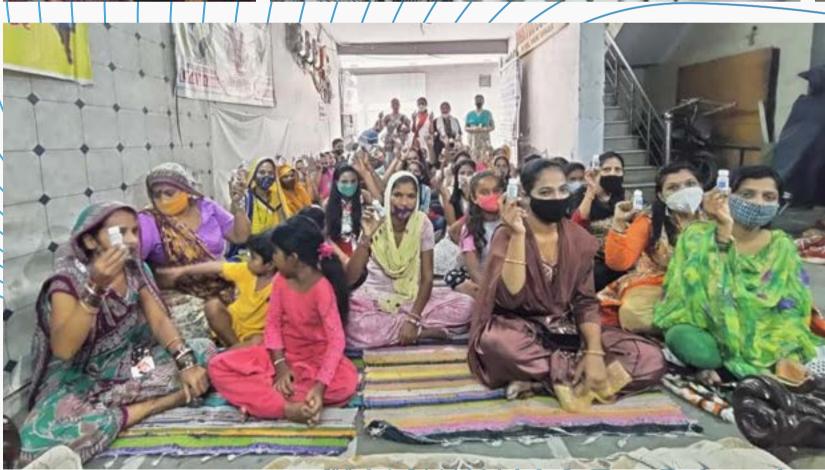

Yash Sewa Samiti distributed Gudichi Ghanvati to the ladies and children in an awareness prog.