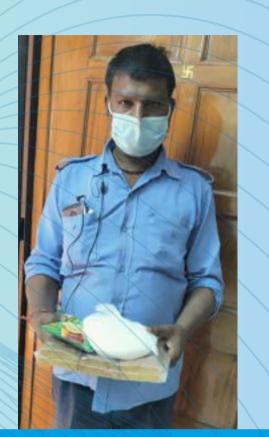

## AAHAR

In the Covid Era when every daily wage earner, labourer, house helps, etc. needed help YSS came forward for help then Aahar (Food 4 All) became a Campaign.

YSS distributed Dry Ration Kits to the daily wage earners.

## YSS distributed Dry Ration (1, 30,000 kg plus) and Meal (About 60,000) in community in Corona period.

A new initiative of DIDI KI RASOI was started in corona period. YSS served meals with nominal charges of Rs.5 only to maintain the dignity.

इंगेलः yashsewasamiti@gmail.com

• Through CM Helpline No. people reach to YSS in covid and YSS helped them by giving Dry Ration Kits (pulses, oil, tea, sugar, rice, flour, spices, etc)

Hygiene kits were distributed to SHG self-help groups with the efforts of NULM South West and Bosco Sanstha. Aadharshila and Sahyog SHG, YSS distributed around 50 kits to needy.