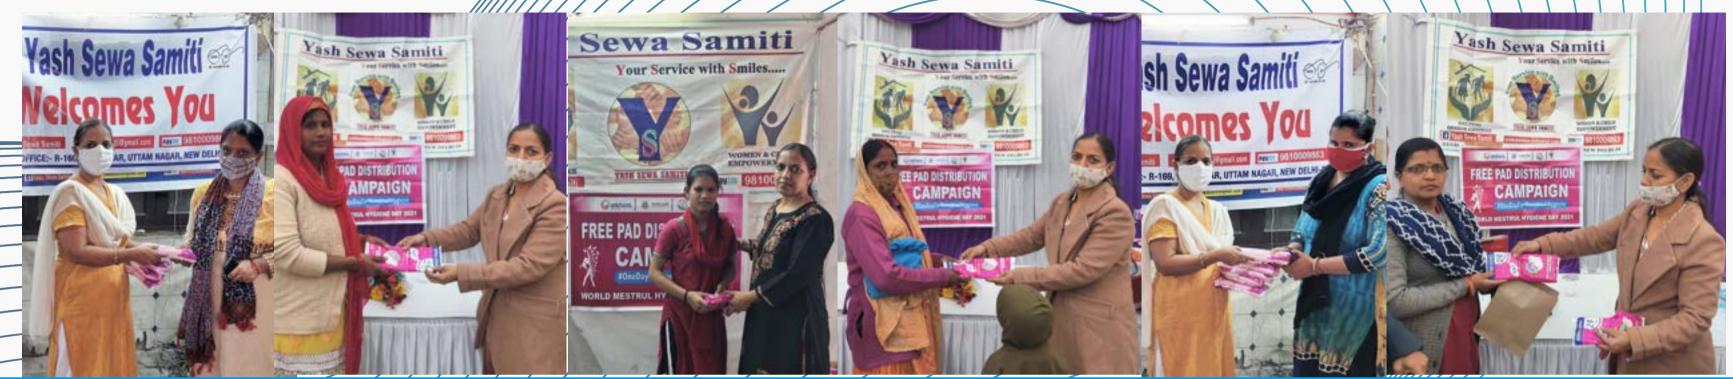

www.yashsewasamiti.org Contact: 9810009863

Visit us on

YSS conduct awareness workshops as swachhata ki pathshala, sakhi Baithaks to break the taboos about periods for women (daily wagers, ....)

YSS is Running Several Pads Distribution and Awareness Drives at different areas have been conducted and each time 100+ packs of sanitary pads were distributed by YSS.