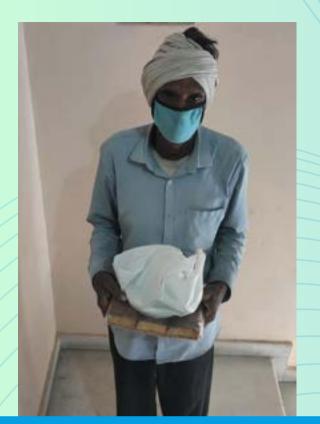

## AAHAR

In the Covid Era when every daily wage earner, labourer, house helps, etc. needed help YSS came forward for help then Aahar (Food 4 All) became a Campaign.

YSS distributed Dry Ration Kits to the daily wage earners.

## YSS distributed Dry Ration (1, 30,000 kg plus) and Meal (About 60,000) in community in Corona period.

A new initiative of DIDI KI RASOI was started in corona period. YSS served meals with nominal charges of Rs.5 only to maintain the dignity.

इंगेलः yashsewasamiti@gmail.com

• Through CM Helpline No. people reach to YSS in covid and YSS helped them by giving Dry Ration Kits (pulses, oil, tea, sugar, rice, flour, spices, etc)

Hygiene kits were distributed to SHG self-help groups with the efforts of NULM South West and Bosco Sanstha. Aadharshila and Sahyog SHG, YSS distributed around 50 kits to needy.