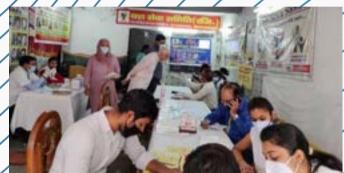

#### HEALTH FOR ALL

YSS organized free health camps in different areas.

YASH SEWA SAMITI

Health for all

At- Bhatia College, R-169, Vani Vihar, Uttam Nagar ND

Pledge your organs with Dadhichi Dehdan Samiti

WWW. YASHSEWASAMITI.ORG

BH

YASH SEWA SAMITI

Health for all

Pledge your organs with Dadhichi Dehdan Samiti

WWW. YASHSEWASAMITI.ORG

YSS started Mission Zindgi and helped people with concentrator, pulse meters, inhalors, medicines, etc.