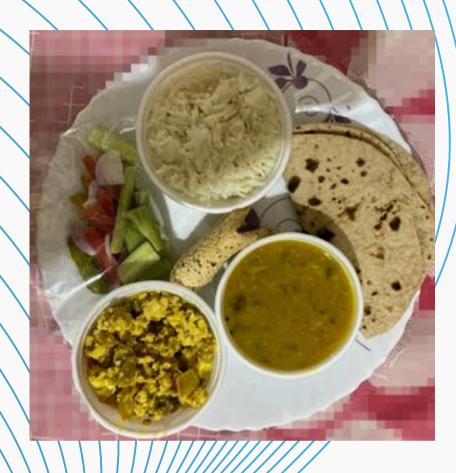

## YSS distributed Dry Ration (1, 30,000 kg plus) and Meal (About 60,000) in community in Corona period.

A new initiative of DIDI KI RASOI was started in corona period. YSS served meals with nominal charges of Rs.5 only to maintain the dignity.