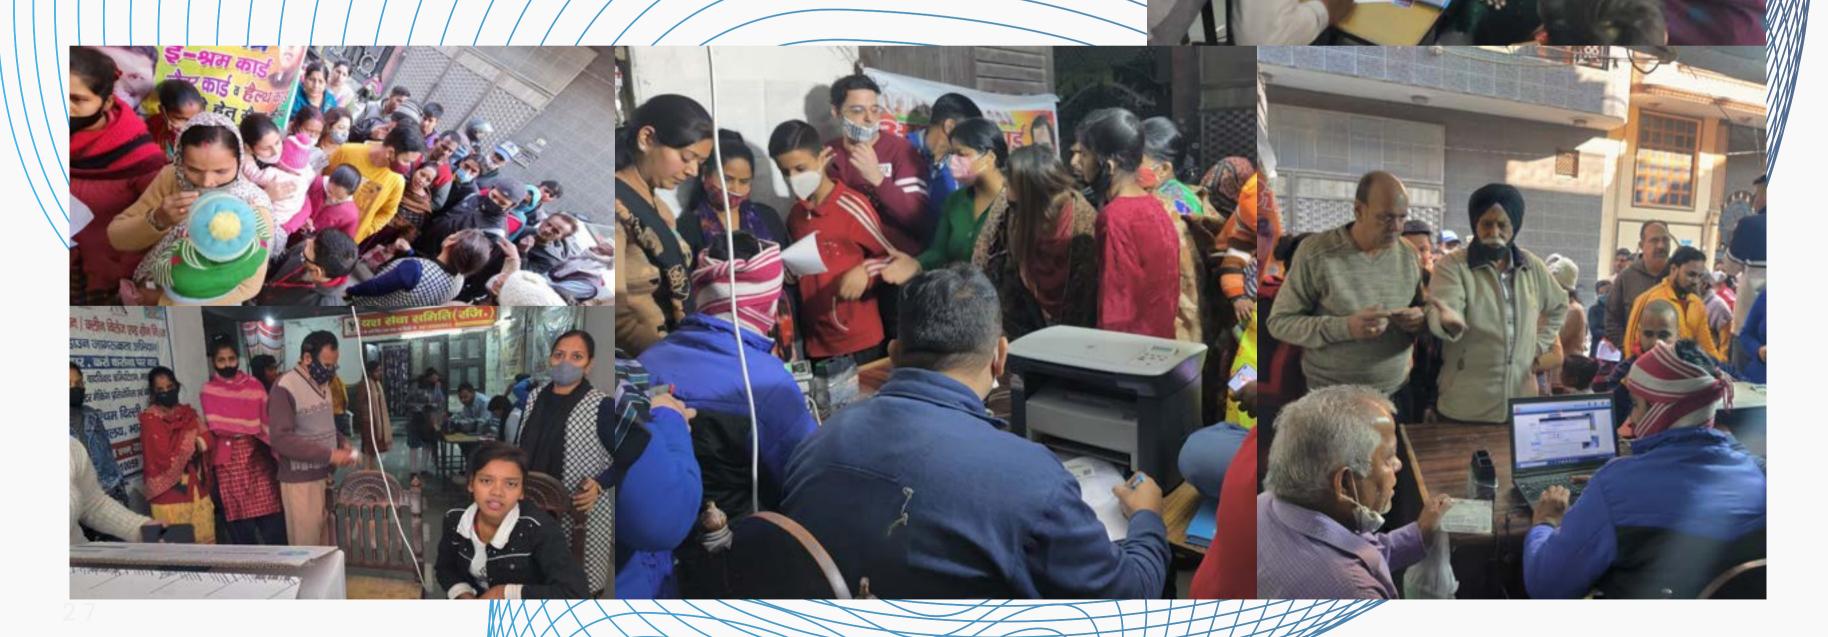

इंगेलः yashsewasamiti@gmail.com

• Through CM Helpline No. people reach to YSS in covid and YSS helped them by giving Dry Ration Kits (pulses, oil, tea, sugar, rice, flour, spices, etc)

Hygiene kits were distributed to SHG self-help groups with the efforts of NULM South West and Bosco Sanstha. Aadharshila and Sahyog SHG, YSS distributed around 50 kits to needy.

www.yashsewasamiti.org Contact: 9810009863

Visit us on

YSS conduct awareness workshops as swachhata ki pathshala, sakhi Baithaks to break the taboos about periods for women (daily wagers, ....)

YSS is Running Several Pads Distribution and Awareness Drives at different areas have been conducted and each time 100+ packs of sanitary pads were distributed by YSS.

• During pandemic period YSS was running online Yoga classes for people and to eradicate after effects of Corona we are till date running Yoga Classes in Parks with the name Fitness with Yoga to make them fit and mentally strong.