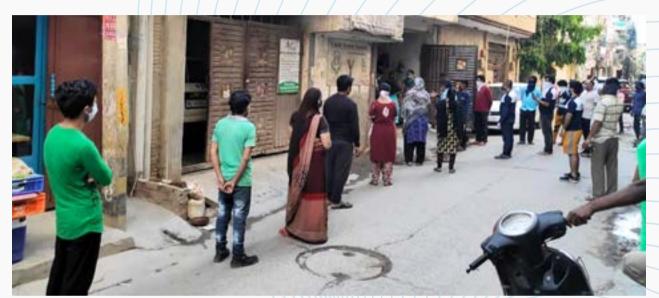

## AAHAR

In the Covid Era when every daily wage earner, labourer, house helps, etc. needed help YSS came forward for help then Aahar (Food 4 All) became a Campaign.

YSS distributed Dry Ration Kits to the daily wage earners.

## YSS distributed Dry Ration (1, 30,000 kg plus) and Meal (About 60,000) in community in Corona period.

A new initiative of DIDI KI RASOI was started in corona period. YSS served meals with nominal charges of Rs.5 only to maintain the dignity.