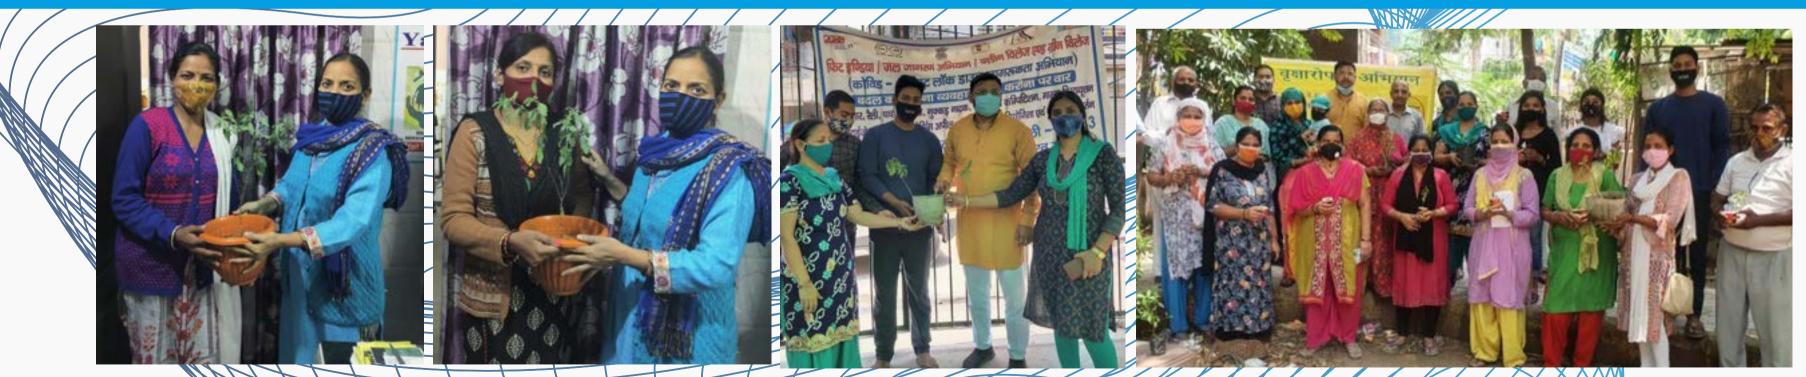

Yash Sewa Samiti along with children, women and elders planted saplings in the park on World Environment Day and distributed saplings. Awareness sessions on conservation of water, save energy, plantation drives in the community.

Since 2017, Hawans are performed in homes, parks and streets to purify surrounding air and suggest people to perform it daily or weekly to keep the positive vibes in surroundings. Water Pledge was taken by YSS with children and people.