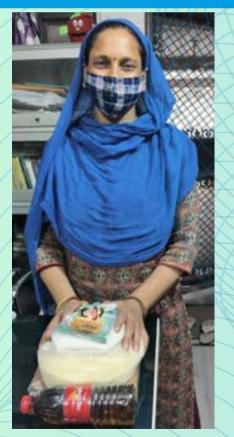

## AAHAR

In the Covid Era when every daily wage earner, labourer, house helps, etc. needed help YSS came forward for help then Aahar (Food 4 All) became a Campaign.

YSS distributed Dry Ration Kits to the daily wage earners.

## YSS distributed Dry Ration (1, 30,000 kg plus) and Meal (About 60,000) in community in Corona period.

A new initiative of DIDI KI RASOI was started in corona period. YSS served meals with nominal charges of Rs.5 only to maintain the dignity.

इंगेलः yashsewasamiti@gmail.com

• Through CM Helpline No. people reach to YSS in covid and YSS helped them by giving Dry Ration Kits (pulses, oil, tea, sugar, rice, flour, spices, etc)

Hygiene kits were distributed to SHG self-help groups with the efforts of NULM South West and Bosco Sanstha. Aadharshila and Sahyog SHG, YSS distributed around 50 kits to needy.