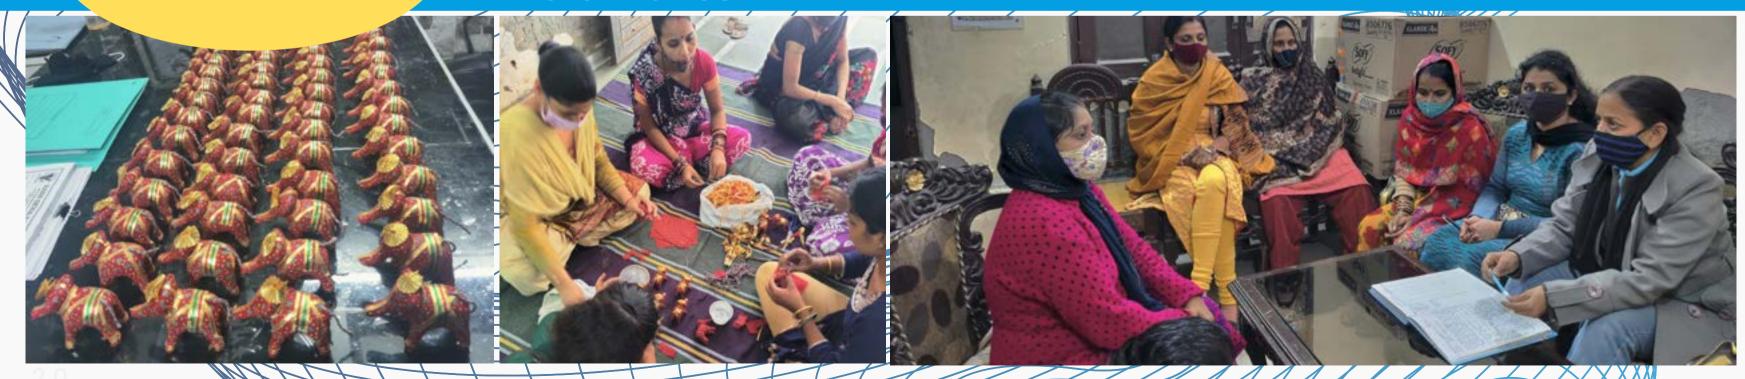

#### SABLA (LIVELIHOOD MISSION)

SABLA

Different training workshops are arranged to enhance their skills.

With the joint effort of NSDC and skillindia, in the premises of Yash Sewa Samiti, the training of RPL certification course of Ceramic Preparation Artisan was given.

BAITHAKS give them health tips.

SAKSHAM

To make them mentally and physically strong YSS run activities with different games and quiz competitions. To motivate them prizes are given to them.

Free henna program continued from 11 am to 6 pm in the premises of Yash Sewa Samiti. Stalls of pickles, jaws, papad, namkeen, kurti, diyas etc. were set up by Adharshila, Sahyog Self Help Group.

Many ladies were benefitted by the Ujjwala Yojna through YSS.

Women of SHGs formed by NULM participated in Rangotsav organized by Sahitya Kala Parishad by setting up their stalls.

Adharshila Youth Club, run by Yash Sewa Samiti, organized a poster making competition in collaboration with Nehru Yuva Kendra.