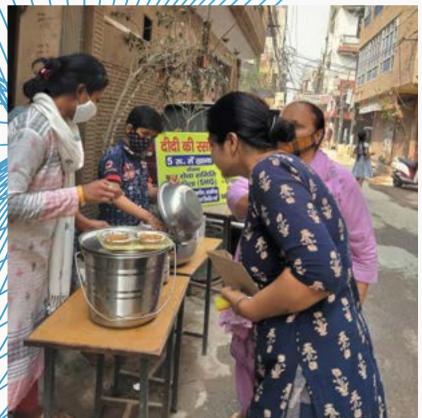

## YSS distributed Dry Ration (1, 30,000 kg plus) and Meal (About 60,000) in community in Corona period.

A new initiative of DIDI KI RASOI was started in corona period. YSS served meals with nominal charges of Rs.5 only to maintain the dignity.

#### दीदी की रसोई

स्वयं सहायता समूह की बहनों ने हर मंगलवार दीदी की रसोई की शुरुआत की थी। बहनें अब कोविड संक्रमित परिवारों को ताजा, गर्म भोजन पहुंचाने में मदद कर रही हैं। अभी यह सुविधा उत्तम नगर के वाणी विहार, राजापुरी कॉलोनियों के आसपास तक है। कुछ और वॉलंटियर्स की मदद से इसको बढ़ाया जाएगा। -यश सेवा समिति