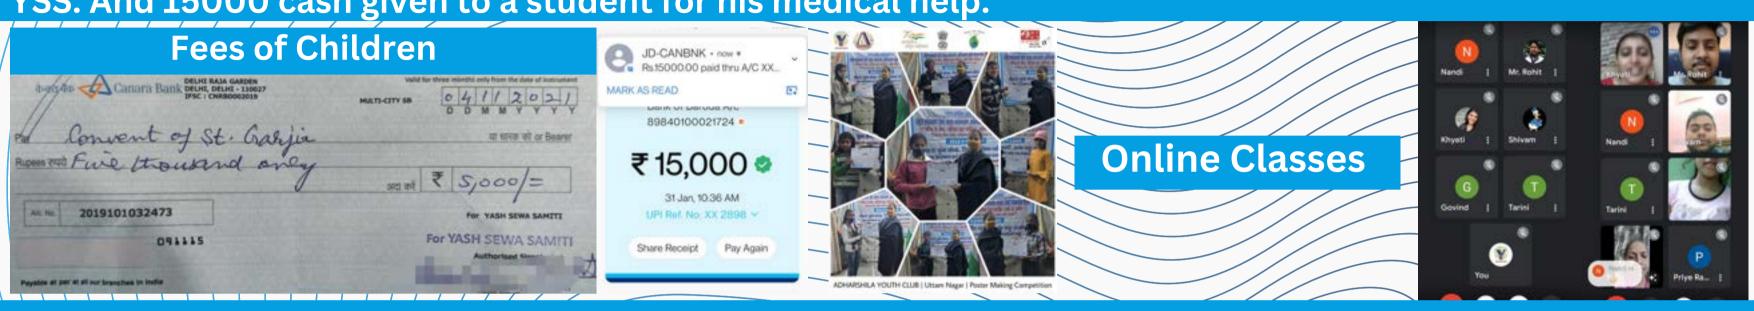

Many brilliant but financially weak students of 10th and 12th supported with school fees & board fees by YSS. And 15000 cash given to a student for his medical help.

Yash Sewa Samiti run a campaign so the needy brilliant students can continue their studies. Many stationery kits, immunity kits given to children so that they can remain fit and they can study without dropouts.