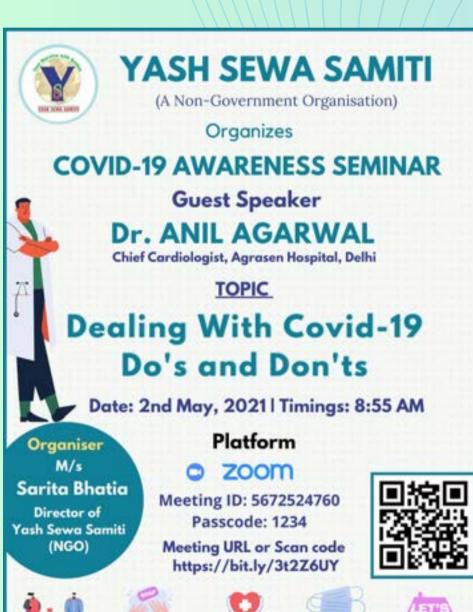

#### CAMPAIGNS & WEBINARS...

- YSS made Positive Campaigns and webinars on social media platform for community in Corona Pandemic.
- YSS made Different Campaigns to aware people about Home Remedies, Ayurveda to make them healthy and fit.