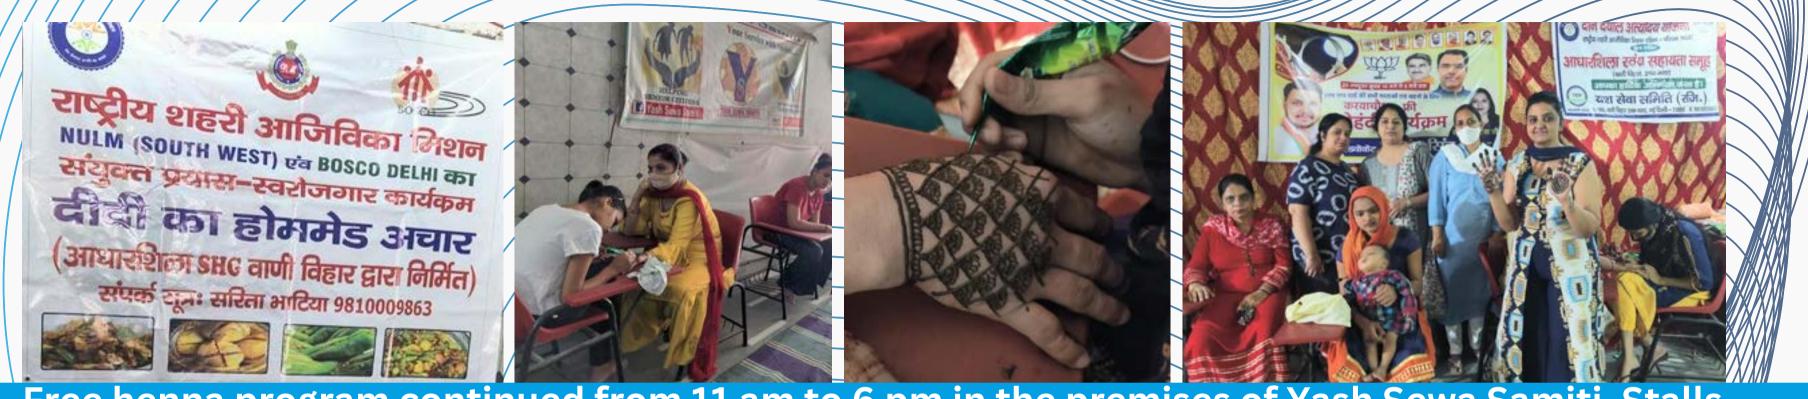

इंगेलः yashsewasamiti@gmail.com

• Through CM Helpline No. people reach to YSS in covid and YSS helped them by giving Dry Ration Kits (pulses, oil, tea, sugar, rice, flour, spices, etc)

Hygiene kits were distributed to SHG self-help groups with the efforts of NULM South West and Bosco Sanstha. Aadharshila and Sahyog SHG, YSS distributed around 50 kits to needy.

BAITHAKS give them health tips.

SAKSHAM

To make them mentally and physically strong YSS run activities with different games and quiz competitions. To motivate them prizes are given to them.

Free henna program continued from 11 am to 6 pm in the premises of Yash Sewa Samiti. Stalls of pickles, jaws, papad, namkeen, kurti, diyas etc. were set up by Adharshila, Sahyog Self Help Group.