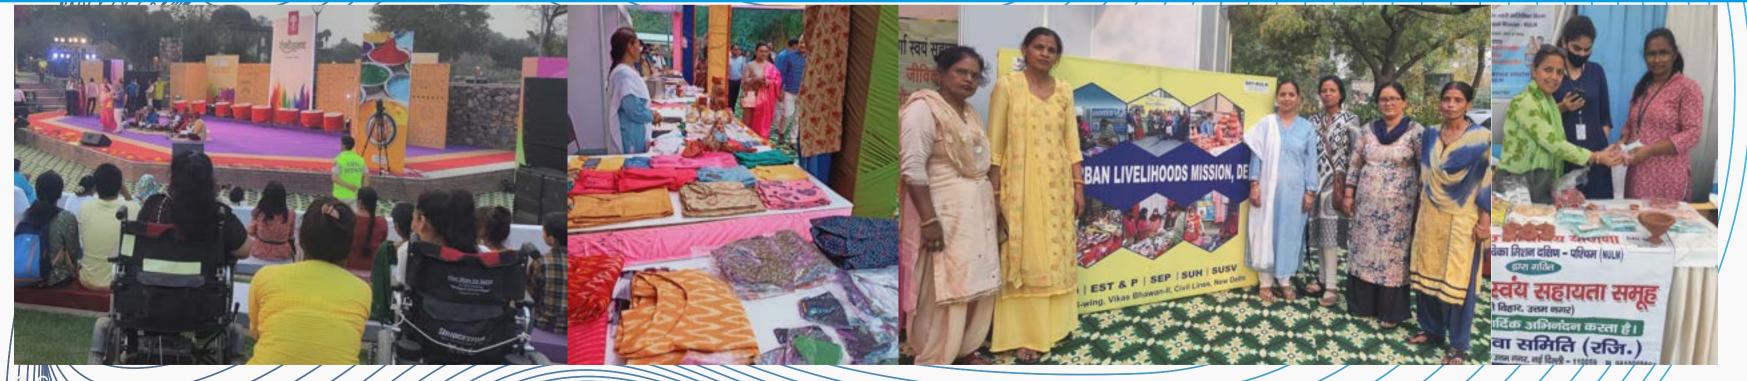

Many ladies were benefitted by the Ujjwala Yojna through YSS.

Women of SHGs formed by NULM participated in Rangotsav organized by Sahitya Kala Parishad by setting up their stalls.

Adharshila Youth Club, run by Yash Sewa Samiti, organized a poster making competition in collaboration with Nehru Yuva Kendra.

#### Glimpses around the year...

#### Aazadi Ka Amrit Mohatsav celebrated by YSS.

## Glimpses of Fitness with Yoga...

Independence Day celebrated. And different competitions were organized like Drawing, slogan writing, dancing.