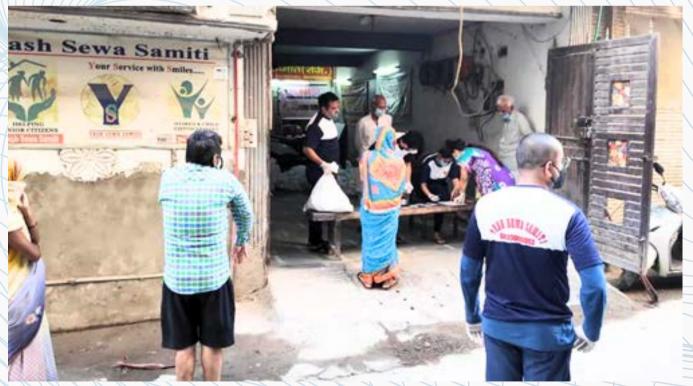

इंगेलः yashsewasamiti@gmail.com

• Through CM Helpline No. people reach to YSS in covid and YSS helped them by giving Dry Ration Kits (pulses, oil, tea, sugar, rice, flour, spices, etc)

Hygiene kits were distributed to SHG self-help groups with the efforts of NULM South West and Bosco Sanstha. Aadharshila and Sahyog SHG, YSS distributed around 50 kits to needy.