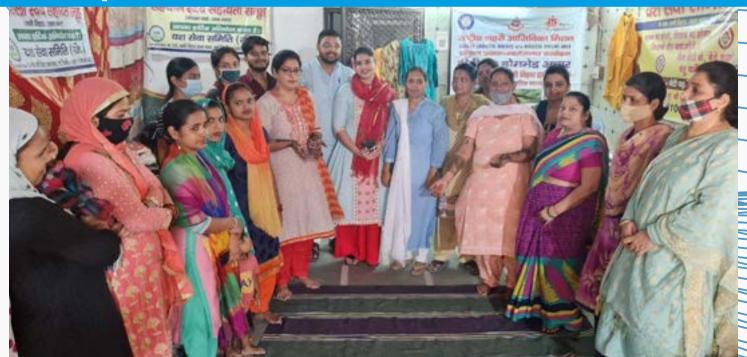

#### WOMEN EMPOWERMENT & LIVELIHOOD MISSION

Women empowerment emphasises on 4S (SHG, Sabla, Saksham, Sakhi Baithaks)

SHG

Self Help Groups made with NULM department to provide them microfinance.

BAITHAKS give them health tips.

SAKSHAM

To make them mentally and physically strong YSS run activities with different games and quiz competitions. To motivate them prizes are given to them.

Free henna program continued from 11 am to 6 pm in the premises of Yash Sewa Samiti. Stalls of pickles, jaws, papad, namkeen, kurti, diyas etc. were set up by Adharshila, Sahyog Self Help Group.

Many ladies were benefitted by the Ujjwala Yojna through YSS.

Women of SHGs formed by NULM participated in Rangotsav organized by Sahitya Kala Parishad by setting up their stalls.

Adharshila Youth Club, run by Yash Sewa Samiti, organized a poster making competition in collaboration with Nehru Yuva Kendra.