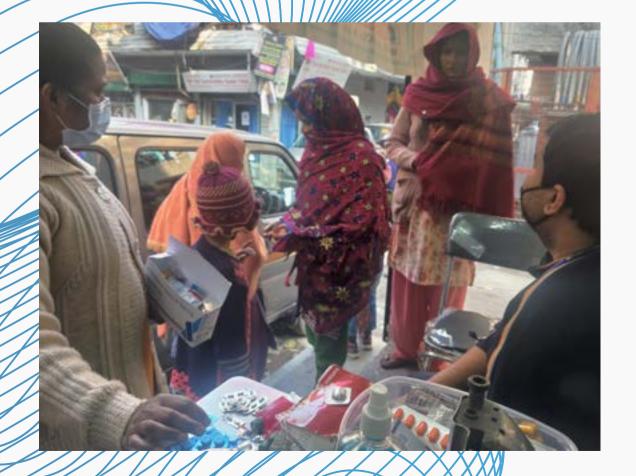

## AAHAR

In the Covid Era when every daily wage earner, labourer, house helps, etc. needed help YSS came forward for help then Aahar (Food 4 All) became a Campaign.

YSS distributed Dry Ration Kits to the daily wage earners.

इंगेलः yashsewasamiti@gmail.com

• Through CM Helpline No. people reach to YSS in covid and YSS helped them by giving Dry Ration Kits (pulses, oil, tea, sugar, rice, flour, spices, etc)

Hygiene kits were distributed to SHG self-help groups with the efforts of NULM South West and Bosco Sanstha. Aadharshila and Sahyog SHG, YSS distributed around 50 kits to needy.