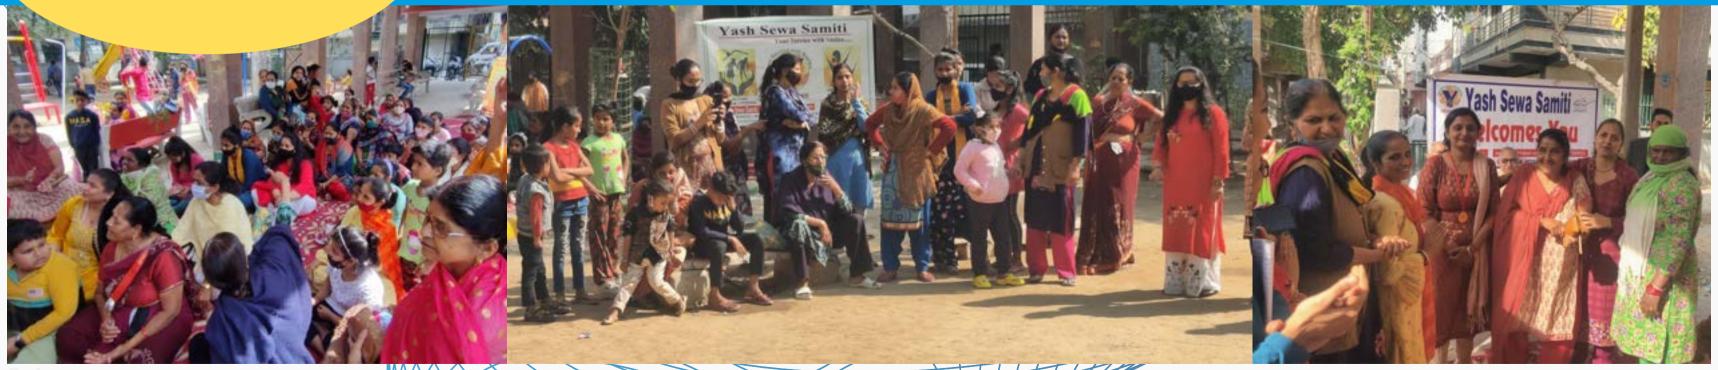

#### WOMEN EMPOWERMENT & LIVELIHOOD MISSION

Women empowerment emphasises on 4S (SHG, Sabla, Saksham, Sakhi Baithaks)

SHG

Self Help Groups made with NULM department to provide them microfinance.

Many ladies were benefitted by the Ujjwala Yojna through YSS.

Women of SHGs formed by NULM participated in Rangotsav organized by Sahitya Kala Parishad by setting up their stalls.

Adharshila Youth Club, run by Yash Sewa Samiti, organized a poster making competition in collaboration with Nehru Yuva Kendra.