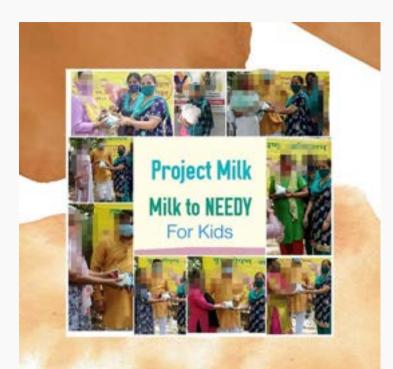

Yash Sewa Samiti was running PROJECT MILK for needy daily wagers, widows, pregnant women with ration.