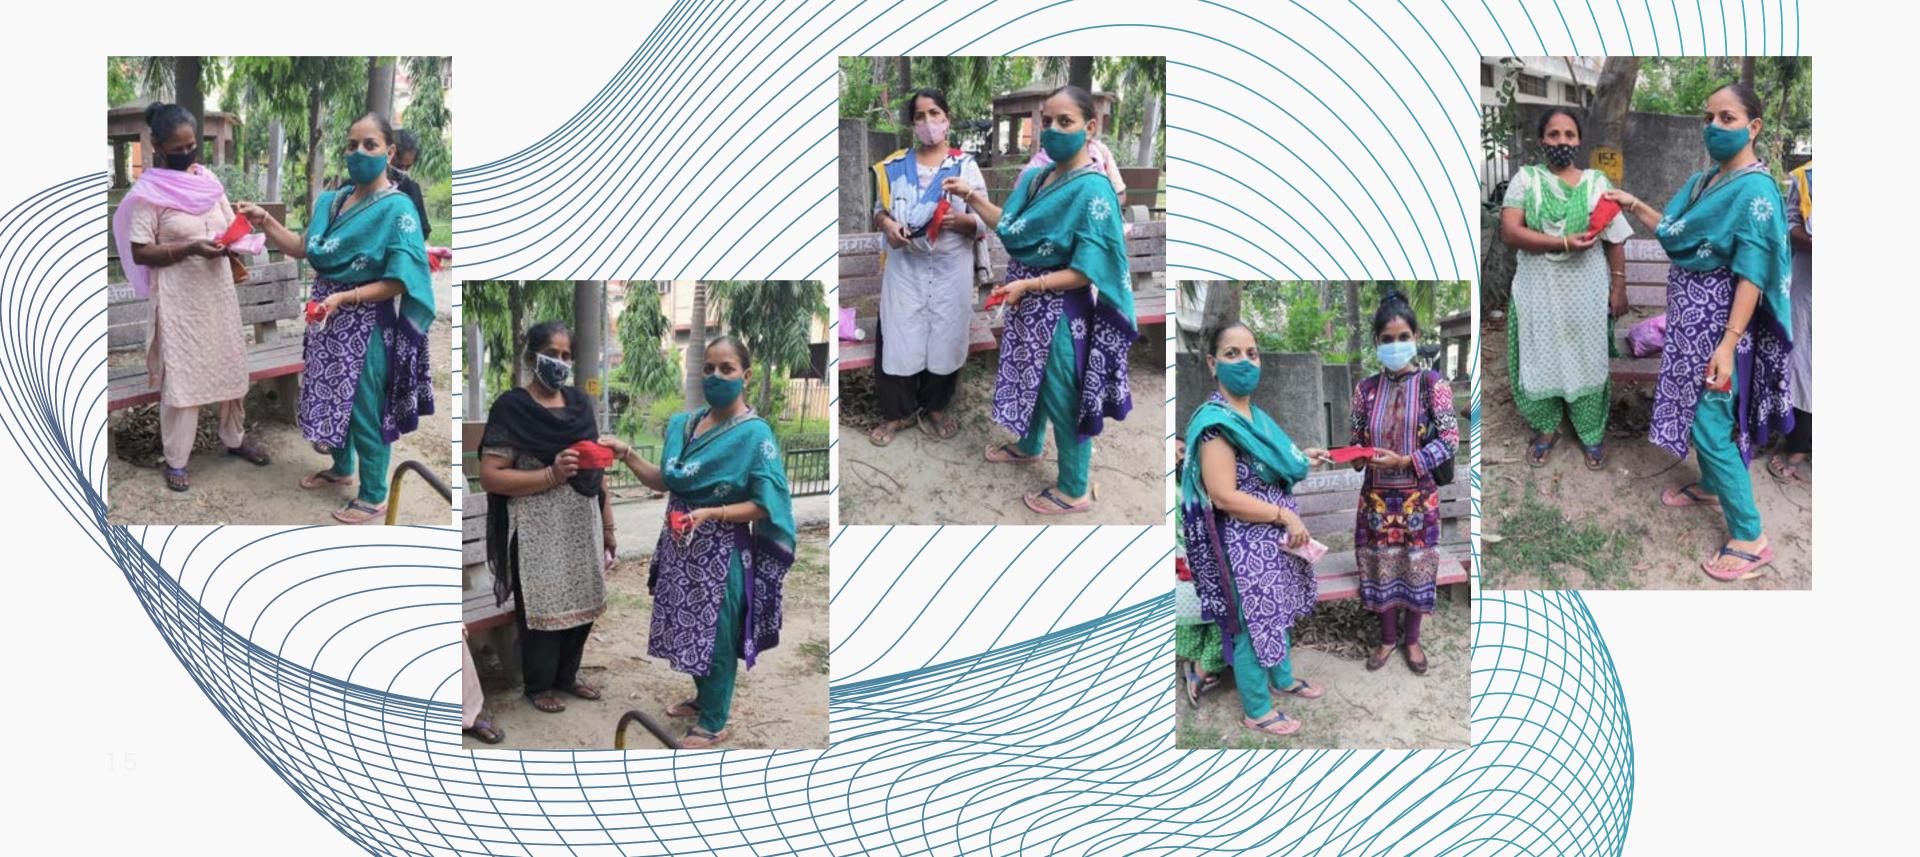

#### Yash Sewa Samiti distributed Masks (made by Aadharshila SHG) to helpers of the area.