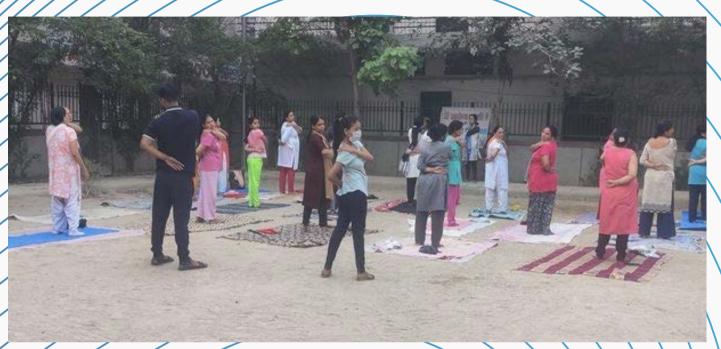

• During pandemic period YSS was running online Yoga classes for people and to eradicate after effects of Corona we are till date running Yoga Classes in Parks with the name Fitness with Yoga to make them fit and mentally strong.

## Glimpses of Fitness with Yoga...

Independence Day celebrated. And different competitions were organized like Drawing, slogan writing, dancing.