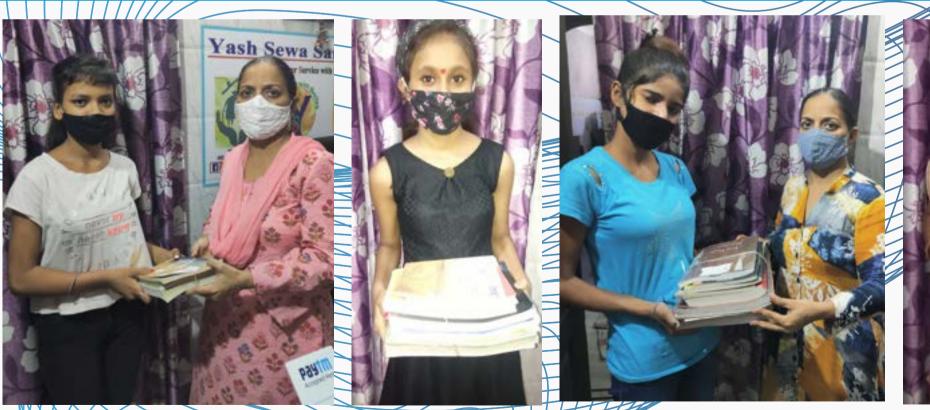

Many brilliant but financially weak students of 10th and 12th supported with school fees & board fees by YSS. And 15000 cash given to a student for his medical help.

Yash Sewa Samiti run a campaign so the needy brilliant students can continue their studies. Many stationery kits, immunity kits given to children so that they can remain fit and they can study without dropouts.