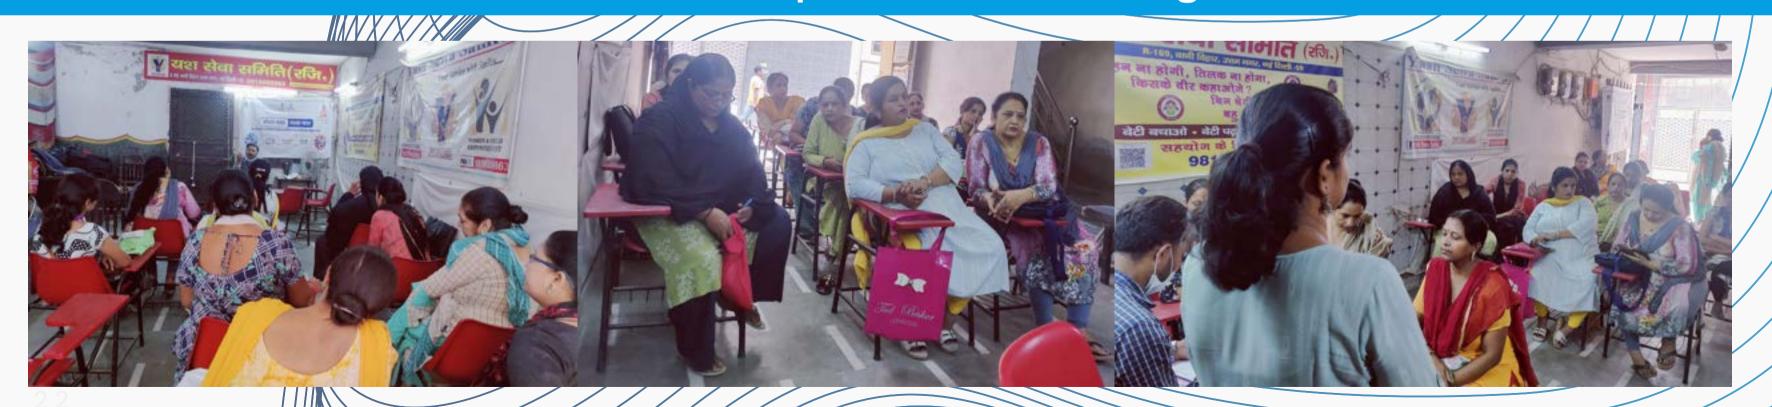

www.yashsewasamiti.org Contact: 9810009863

Visit us on

YSS conduct awareness workshops as swachhata ki pathshala, sakhi Baithaks to break the taboos about periods for women (daily wagers, ....)

YSS is Running Several Pads Distribution and Awareness Drives at different areas have been conducted and each time 100+ packs of sanitary pads were distributed by YSS.

BAITHAKS give them health tips.

SAKSHAM

To make them mentally and physically strong YSS run activities with different games and quiz competitions. To motivate them prizes are given to them.

Free henna program continued from 11 am to 6 pm in the premises of Yash Sewa Samiti. Stalls of pickles, jaws, papad, namkeen, kurti, diyas etc. were set up by Adharshila, Sahyog Self Help Group.