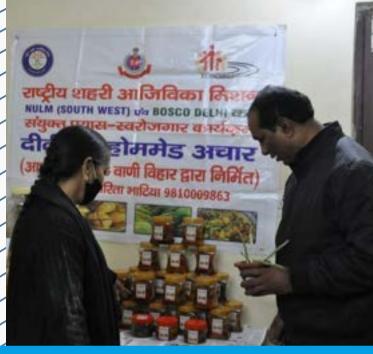

इंगेलः yashsewasamiti@gmail.com

• Through CM Helpline No. people reach to YSS in covid and YSS helped them by giving Dry Ration Kits (pulses, oil, tea, sugar, rice, flour, spices, etc)

Hygiene kits were distributed to SHG self-help groups with the efforts of NULM South West and Bosco Sanstha. Aadharshila and Sahyog SHG, YSS distributed around 50 kits to needy.

BAITHAKS give them health tips.

SAKSHAM

To make them mentally and physically strong YSS run activities with different games and quiz competitions. To motivate them prizes are given to them.

Free henna program continued from 11 am to 6 pm in the premises of Yash Sewa Samiti. Stalls of pickles, jaws, papad, namkeen, kurti, diyas etc. were set up by Adharshila, Sahyog Self Help Group.