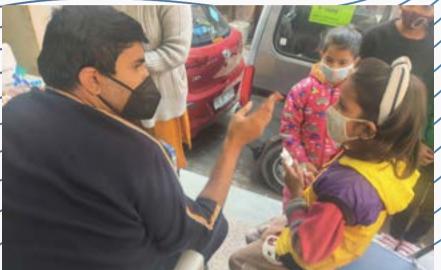

#### HEALTH FOR ALL

YSS organized free health camps in different areas.

YASH SEWA SAMITI

Health for all

At- Bhatia College, R-169, Vani Vihar, Uttam Nagar ND

Pledge your organs with Dadhichi Dehdan Samiti

WWW. YASHSEWASAMITI.ORG

BH

YASH SEWA SAMITI

Health for all

Pledge your organs with Dadhichi Dehdan Samiti

WWW. YASHSEWASAMITI.ORG

YSS started Mission Zindgi and helped people with concentrator, pulse meters, inhalors, medicines, etc.