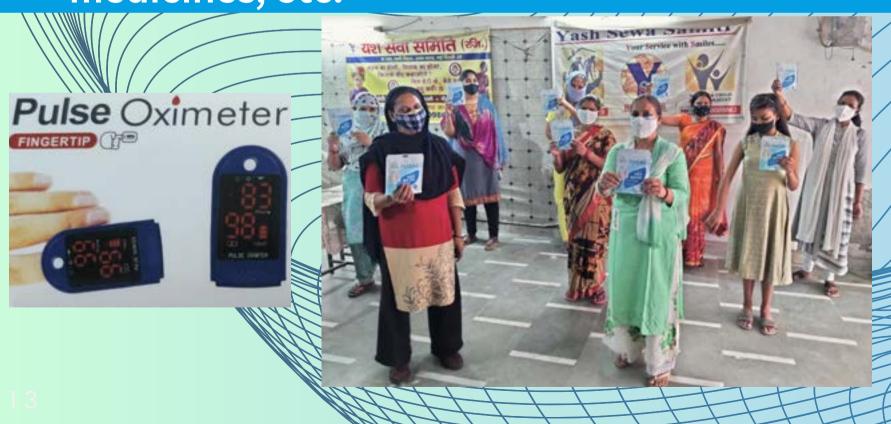

#### HEALTH FOR ALL

YSS organized free health camps in different areas.

YASH SEWA SAMITI

Health for all

At- Bhatia College, R-169, Vani Vihar, Uttam Nagar ND

Pledge your organs with Dadhichi Dehdan Samiti

WWW. YASHSEWASAMITI.ORG

BH

YASH SEWA SAMITI

Health for all

Pledge your organs with Dadhichi Dehdan Samiti

WWW. YASHSEWASAMITI.ORG

YSS started Mission Zindgi and helped people with concentrator, pulse meters, inhalors, medicines, etc.

Yash Sewa Samiti distributed Gudichi Ghanvati to the ladies and children in an awareness prog.

#### Yash Sewa Samiti distributed Masks (made by Aadharshila SHG) to helpers of the area.