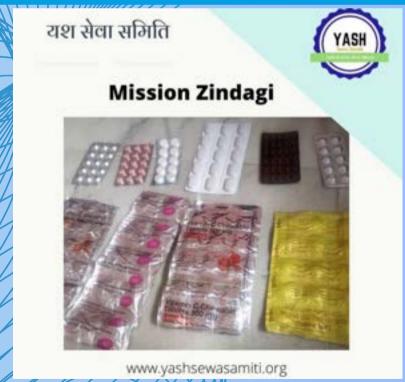

BH

YASH SEWA SAMITI

Health for all

Pledge your organs with Dadhichi Dehdan Samiti

WWW. YASHSEWASAMITI.ORG

YSS started Mission Zindgi and helped people with concentrator, pulse meters, inhalors, medicines, etc.