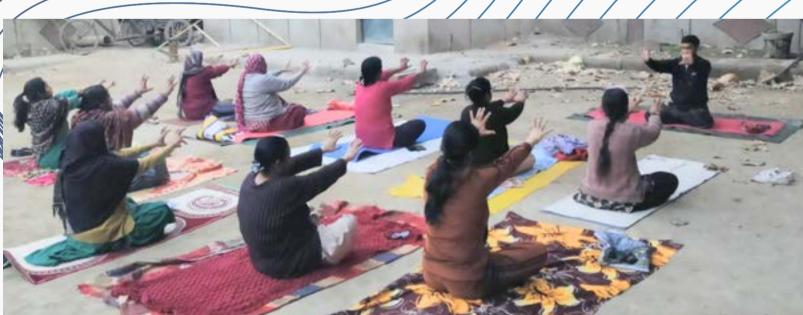

• During pandemic period YSS was running online Yoga classes for people and to eradicate after effects of Corona we are till date running Yoga Classes in Parks with the name Fitness with Yoga to make them fit and mentally strong.

## Glimpses of Fitness with Yoga...

Independence Day celebrated. And different competitions were organized like Drawing, slogan writing, dancing.