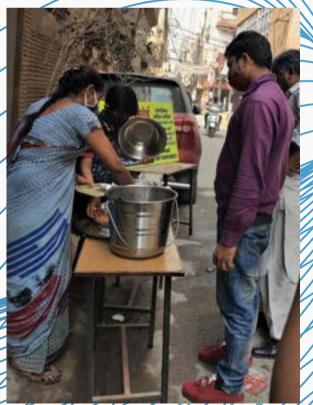

## YSS distributed Dry Ration (1, 30,000 kg plus) and Meal (About 60,000) in community in Corona period.

A new initiative of DIDI KI RASOI was started in corona period. YSS served meals with nominal charges of Rs.5 only to maintain the dignity.

#### दीदी की रसोई

स्वयं सहायता समूह की बहनों ने हर मंगलवार दीदी की रसोई की शुरुआत की थी। बहनें अब कोविड संक्रमित परिवारों को ताजा, गर्म भोजन पहुंचाने में मदद कर रही हैं। अभी यह सुविधा उत्तम नगर के वाणी विहार, राजापुरी कॉलोनियों के आसपास तक है। कुछ और वॉलंटियर्स की मदद से इसको बढ़ाया जाएगा। -यश सेवा समिति