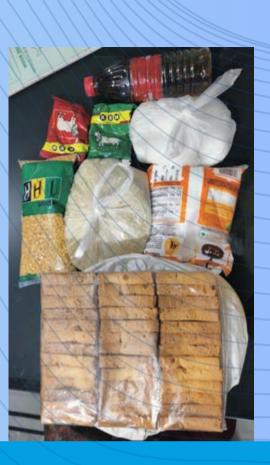

## AAHAR

In the Covid Era when every daily wage earner, labourer, house helps, etc. needed help YSS came forward for help then Aahar (Food 4 All) became a Campaign.

YSS distributed Dry Ration Kits to the daily wage earners.

## YSS distributed Dry Ration (1, 30,000 kg plus) and Meal (About 60,000) in community in Corona period.

A new initiative of DIDI KI RASOI was started in corona period. YSS served meals with nominal charges of Rs.5 only to maintain the dignity.

इंगेलः yashsewasamiti@gmail.com

• Through CM Helpline No. people reach to YSS in covid and YSS helped them by giving Dry Ration Kits (pulses, oil, tea, sugar, rice, flour, spices, etc)

Hygiene kits were distributed to SHG self-help groups with the efforts of NULM South West and Bosco Sanstha. Aadharshila and Sahyog SHG, YSS distributed around 50 kits to needy.