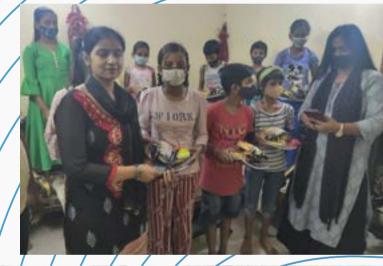

#### Yash Sewa Samiti distributed Masks (made by Aadharshila SHG) to helpers of the area.

Many brilliant but financially weak students of 10th and 12th supported with school fees & board fees by YSS. And 15000 cash given to a student for his medical help.

Yash Sewa Samiti run a campaign so the needy brilliant students can continue their studies. Many stationery kits, immunity kits given to children so that they can remain fit and they can study without dropouts.