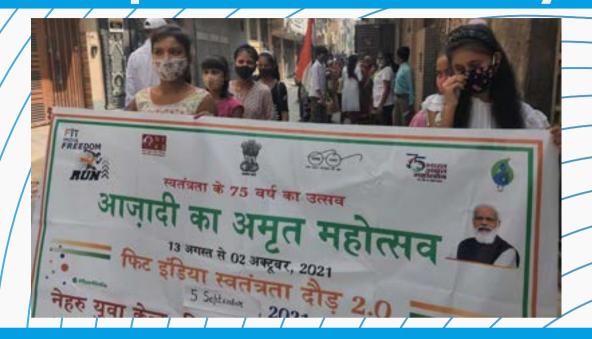

#### Aazadi Ka Amrit Mohatsav celebrated by YSS.

## Glimpses of Fitness with Yoga...

Independence Day celebrated. And different competitions were organized like Drawing, slogan writing, dancing.