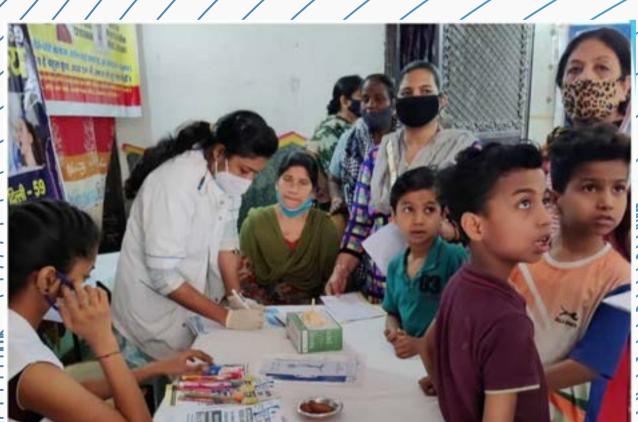

#### HEALTH FOR ALL

YSS organized free health camps in different areas.

YASH SEWA SAMITI

Health for all

At- Bhatia College, R-169, Vani Vihar, Uttam Nagar ND

Pledge your organs with Dadhichi Dehdan Samiti

WWW. YASHSEWASAMITI.ORG

BH

YASH SEWA SAMITI

Health for all

Pledge your organs with Dadhichi Dehdan Samiti

WWW. YASHSEWASAMITI.ORG

YSS started Mission Zindgi and helped people with concentrator, pulse meters, inhalors, medicines, etc.

Yash Sewa Samiti distributed Gudichi Ghanvati to the ladies and children in an awareness prog.