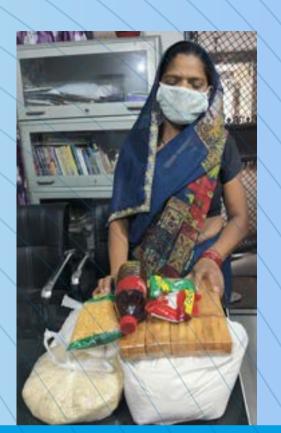

## AAHAR

In the Covid Era when every daily wage earner, labourer, house helps, etc. needed help YSS came forward for help then Aahar (Food 4 All) became a Campaign.

YSS distributed Dry Ration Kits to the daily wage earners.

## YSS distributed Dry Ration (1, 30,000 kg plus) and Meal (About 60,000) in community in Corona period.

A new initiative of DIDI KI RASOI was started in corona period. YSS served meals with nominal charges of Rs.5 only to maintain the dignity.

इंगेलः yashsewasamiti@gmail.com

• Through CM Helpline No. people reach to YSS in covid and YSS helped them by giving Dry Ration Kits (pulses, oil, tea, sugar, rice, flour, spices, etc)

Hygiene kits were distributed to SHG self-help groups with the efforts of NULM South West and Bosco Sanstha. Aadharshila and Sahyog SHG, YSS distributed around 50 kits to needy.