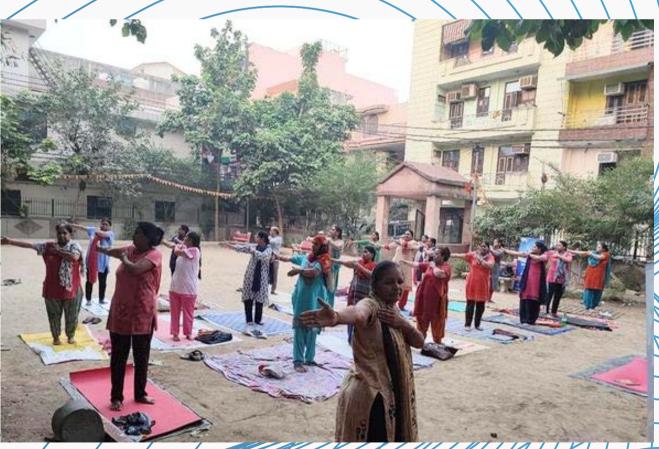

• During pandemic period YSS was running online Yoga classes for people and to eradicate after effects of Corona we are till date running Yoga Classes in Parks with the name Fitness with Yoga to make them fit and mentally strong.