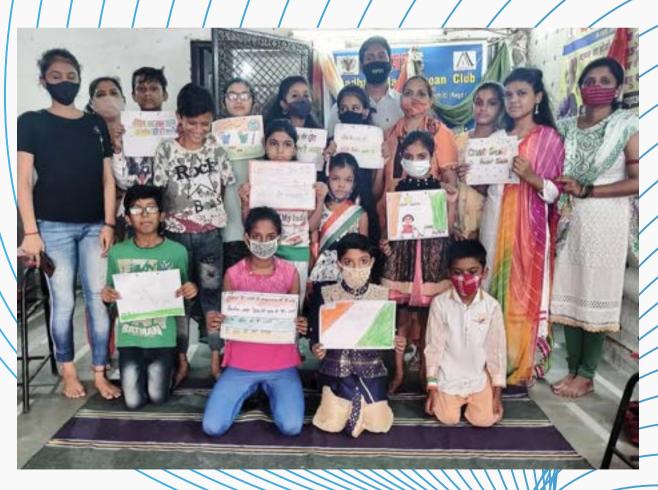

## Glimpses of Fitness with Yoga...

Independence Day celebrated. And different competitions were organized like Drawing, slogan writing, dancing.

#### बच्चों ने चित्र बनाकर लोगों को किया जागरूक

अगरण संग्रदश्या के नेताजी सुध्यम । स्थाना और पालत कर साथ देना विकास यंद्र श्रीम की जर्मनी के उपलब्ध - दोनों की उधित नहीं है। साथ की में एवं अंतरप्रद्रीय व्यक्तिका व्यक्तिका दिवस पर व्यक्तिकाओं दिवस के अध्वार पर चित्रकता को सशक्त, सूर्राधत, सुशिक्षित प्रीत्यंगिता का आगीजन किया। करने का प्रण लिया और उनके इसमें यह शेख समिति द्वारा उज्जावल पविषय के लिए उनकी संचलित आधारीतला बचपन शुपकामनाई वी। उन्होंने कहा ' क्लब और आधारितल यूच चित्रफला प्रतिचींगता के माध्यम क्रमब के बच्चों ने भाग लिया से हम बच्चों को जल संस्थाण, और अपनी कला से समाज को बायु प्रदूषण के बारे में बताने का कोरोना से बधाय, जल संश्रधण, प्रयास किया ताकि ये अभी से बाद प्रदूषण से बचान के उपाय सतक हों और इस दिशा में लोगों बताए। बच्चों ने इन विषयों पर को भी जागरूक करें।' उन्होंने लोगों को जागरूक किया।