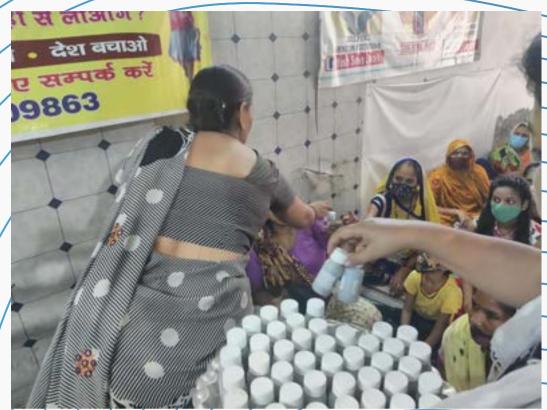

Yash Sewa Samiti distributed Gudichi Ghanvati to the ladies and children in an awareness prog.