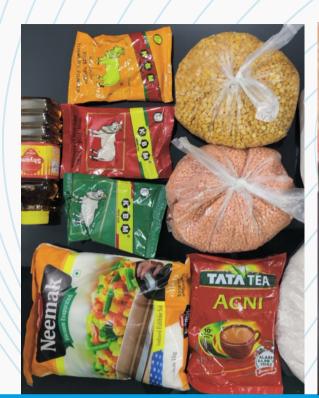

## AAHAR

In the Covid Era when every daily wage earner, labourer, house helps, etc. needed help YSS came forward for help then Aahar (Food 4 All) became a Campaign.

YSS distributed Dry Ration Kits to the daily wage earners.

इंगेलः yashsewasamiti@gmail.com

• Through CM Helpline No. people reach to YSS in covid and YSS helped them by giving Dry Ration Kits (pulses, oil, tea, sugar, rice, flour, spices, etc)

Hygiene kits were distributed to SHG self-help groups with the efforts of NULM South West and Bosco Sanstha. Aadharshila and Sahyog SHG, YSS distributed around 50 kits to needy.