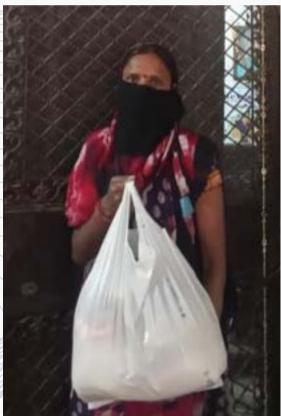

## AAHAR

In the Covid Era when every daily wage earner, labourer, house helps, etc. needed help YSS came forward for help then Aahar (Food 4 All) became a Campaign.

YSS distributed Dry Ration Kits to the daily wage earners.

## YSS distributed Dry Ration (1, 30,000 kg plus) and Meal (About 60,000) in community in Corona period.

A new initiative of DIDI KI RASOI was started in corona period. YSS served meals with nominal charges of Rs.5 only to maintain the dignity.

इंगेलः yashsewasamiti@gmail.com

• Through CM Helpline No. people reach to YSS in covid and YSS helped them by giving Dry Ration Kits (pulses, oil, tea, sugar, rice, flour, spices, etc)

Hygiene kits were distributed to SHG self-help groups with the efforts of NULM South West and Bosco Sanstha. Aadharshila and Sahyog SHG, YSS distributed around 50 kits to needy.