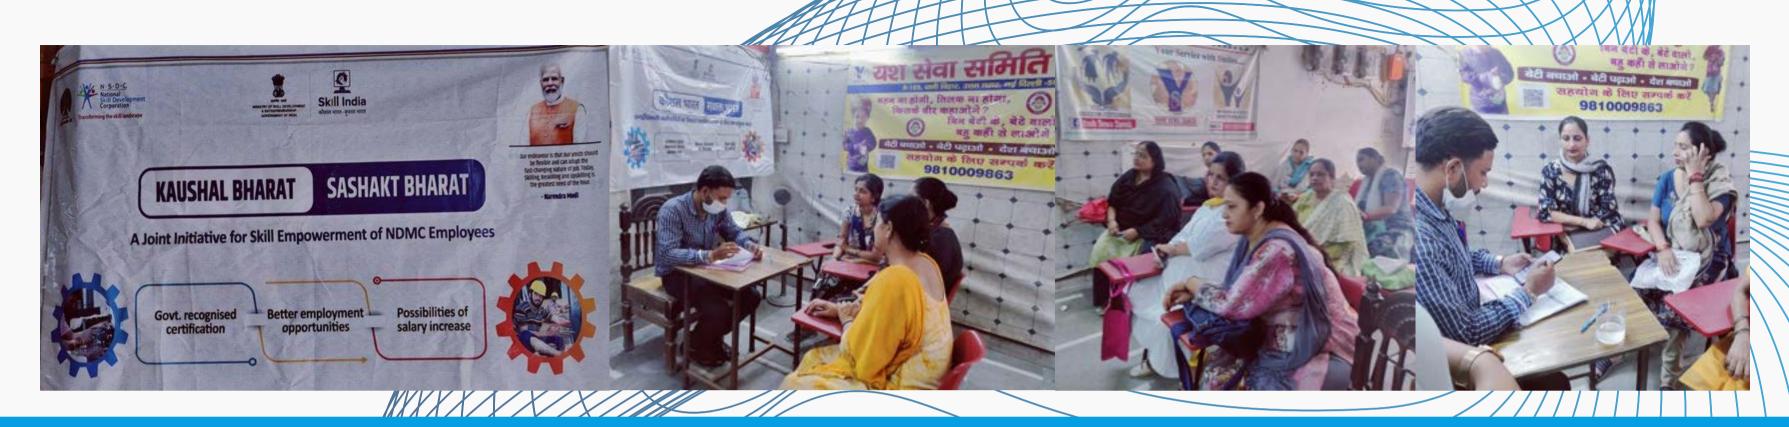

#### SABLA (LIVELIHOOD MISSION)

SABLA

Different training workshops are arranged to enhance their skills.

With the joint effort of NSDC and skillindia, in the premises of Yash Sewa Samiti, the training of RPL certification course of Ceramic Preparation Artisan was given.

BAITHAKS give them health tips.

SAKSHAM

To make them mentally and physically strong YSS run activities with different games and quiz competitions. To motivate them prizes are given to them.

Free henna program continued from 11 am to 6 pm in the premises of Yash Sewa Samiti. Stalls of pickles, jaws, papad, namkeen, kurti, diyas etc. were set up by Adharshila, Sahyog Self Help Group.