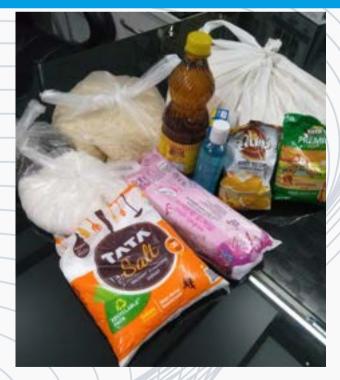

## AAHAR

In the Covid Era when every daily wage earner, labourer, house helps, etc. needed help YSS came forward for help then Aahar (Food 4 All) became a Campaign.

YSS distributed Dry Ration Kits to the daily wage earners.

इंगेलः yashsewasamiti@gmail.com

• Through CM Helpline No. people reach to YSS in covid and YSS helped them by giving Dry Ration Kits (pulses, oil, tea, sugar, rice, flour, spices, etc)

Hygiene kits were distributed to SHG self-help groups with the efforts of NULM South West and Bosco Sanstha. Aadharshila and Sahyog SHG, YSS distributed around 50 kits to needy.