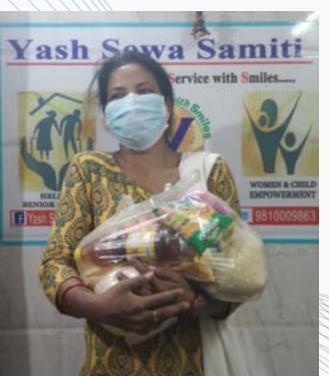

## AAHAR

In the Covid Era when every daily wage earner, labourer, house helps, etc. needed help YSS came forward for help then Aahar (Food 4 All) became a Campaign.

YSS distributed Dry Ration Kits to the daily wage earners.

## YSS distributed Dry Ration (1, 30,000 kg plus) and Meal (About 60,000) in community in Corona period.

A new initiative of DIDI KI RASOI was started in corona period. YSS served meals with nominal charges of Rs.5 only to maintain the dignity.

इंगेलः yashsewasamiti@gmail.com

• Through CM Helpline No. people reach to YSS in covid and YSS helped them by giving Dry Ration Kits (pulses, oil, tea, sugar, rice, flour, spices, etc)

Hygiene kits were distributed to SHG self-help groups with the efforts of NULM South West and Bosco Sanstha. Aadharshila and Sahyog SHG, YSS distributed around 50 kits to needy.