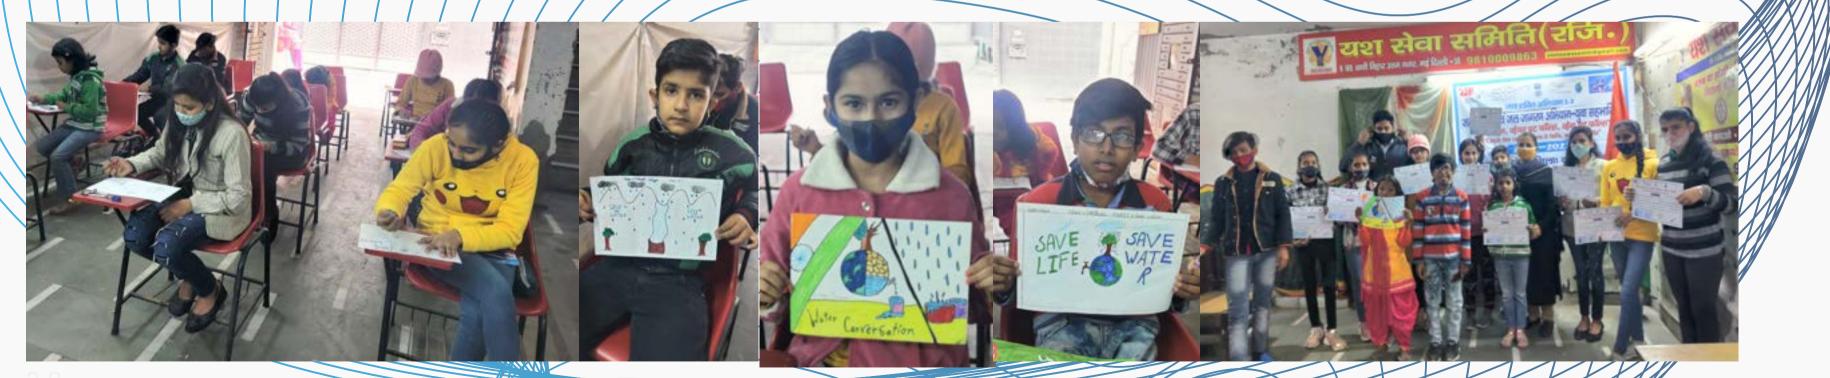

#### बच्चों ने चित्र बनाकर लोगों को किया जागरूक

अगरण संग्रदश्या के नेताजी सुध्यम । स्थाना और पालत कर साथ देना विकास यंद्र श्रीम की जर्मनी के उपलब्ध - दोनों की उधित नहीं है। साथ की में एवं अंतरप्रद्रीय व्यक्तिका व्यक्तिका दिवस पर व्यक्तिकाओं दिवस के अध्वार पर चित्रकता को सशक्त, सूर्राधत, सुशिक्षित प्रीत्यंगिता का आगीजन किया। करने का प्रण लिया और उनके इसमें यह शेख समिति द्वारा उज्जावल पविषय के लिए उनकी संचलित आधारीतला बचपन शुपकामनाई वी। उन्होंने कहा ' क्लब और आधारितल यूच चित्रफला प्रतिचींगता के माध्यम क्रमब के बच्चों ने भाग लिया से हम बच्चों को जल संस्थाण, और अपनी कला से समाज को बायु प्रदूषण के बारे में बताने का कोरोना से बधाय, जल संश्रधण, प्रयास किया ताकि ये अभी से बाद प्रदूषण से बचान के उपाय सतक हों और इस दिशा में लोगों बताए। बच्चों ने इन विषयों पर को भी जागरूक करें।' उन्होंने लोगों को जागरूक किया।