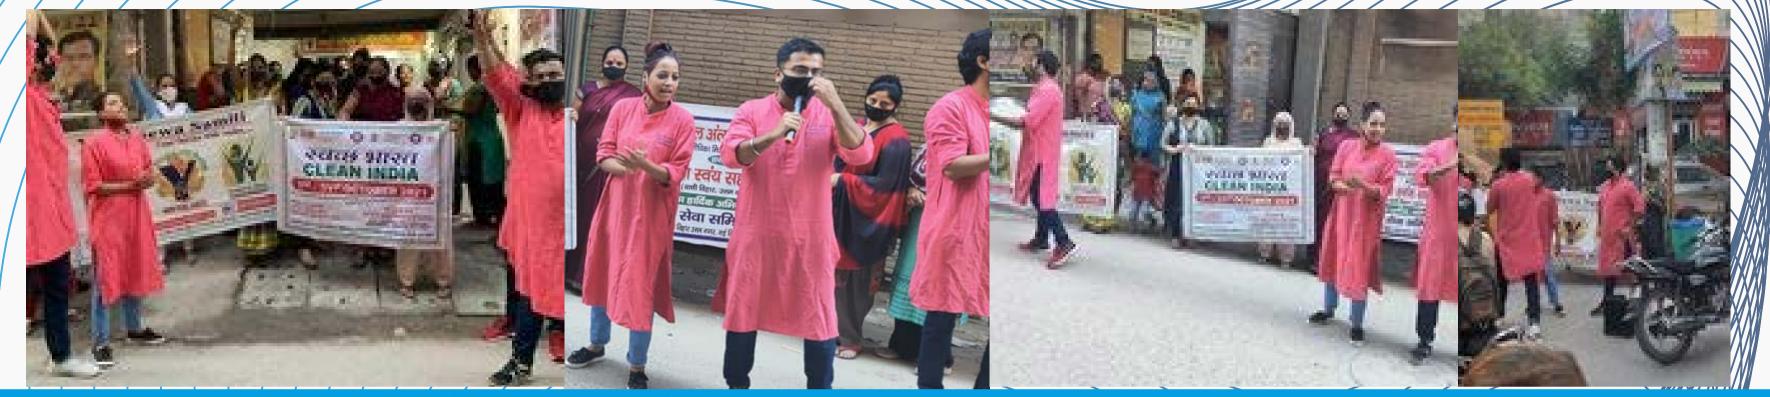

#### **ENVIRONMENT**

We work on 3 R formula of Reduce, Reuse and Recycle to protect environment. By consuming less, reusing items and recycling waste materials we can reduce environmental impact. This helps us preserve resources, decrease landfill waste and lesson pollution. Cleanliness Drives were run by Adharshila Yuva Mandal by YSS with NYKS under Clean India 2.0

Nukkad Natak were performed in different markets to aware people about plastic pollution and people were sensitized about cloth bags under Clean India 2.0 intiative with NULM and NYKS.