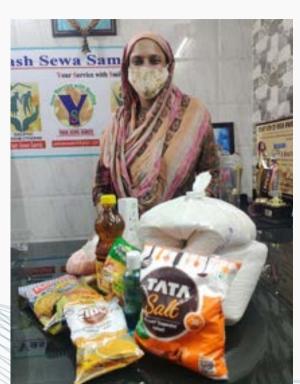

## AAHAR

In the Covid Era when every daily wage earner, labourer, house helps, etc. needed help YSS came forward for help then Aahar (Food 4 All) became a Campaign.

YSS distributed Dry Ration Kits to the daily wage earners.

## YSS distributed Dry Ration (1, 30,000 kg plus) and Meal (About 60,000) in community in Corona period.

A new initiative of DIDI KI RASOI was started in corona period. YSS served meals with nominal charges of Rs.5 only to maintain the dignity.

इंगेलः yashsewasamiti@gmail.com

• Through CM Helpline No. people reach to YSS in covid and YSS helped them by giving Dry Ration Kits (pulses, oil, tea, sugar, rice, flour, spices, etc)

Hygiene kits were distributed to SHG self-help groups with the efforts of NULM South West and Bosco Sanstha. Aadharshila and Sahyog SHG, YSS distributed around 50 kits to needy.