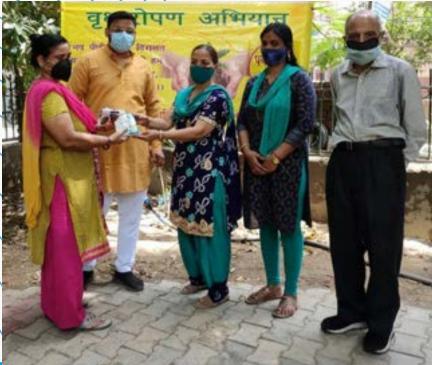

Yash Sewa Samiti along with children, women and elders planted saplings in the park on World Environment Day and distributed saplings. Awareness sessions on conservation of water, save energy, plantation drives in the community.