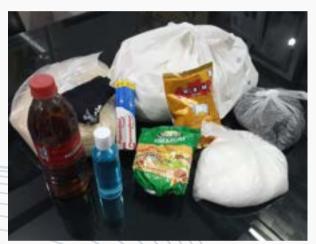

## AAHAR

In the Covid Era when every daily wage earner, labourer, house helps, etc. needed help YSS came forward for help then Aahar (Food 4 All) became a Campaign.

YSS distributed Dry Ration Kits to the daily wage earners.

इंगेलः yashsewasamiti@gmail.com

• Through CM Helpline No. people reach to YSS in covid and YSS helped them by giving Dry Ration Kits (pulses, oil, tea, sugar, rice, flour, spices, etc)

Hygiene kits were distributed to SHG self-help groups with the efforts of NULM South West and Bosco Sanstha. Aadharshila and Sahyog SHG, YSS distributed around 50 kits to needy.