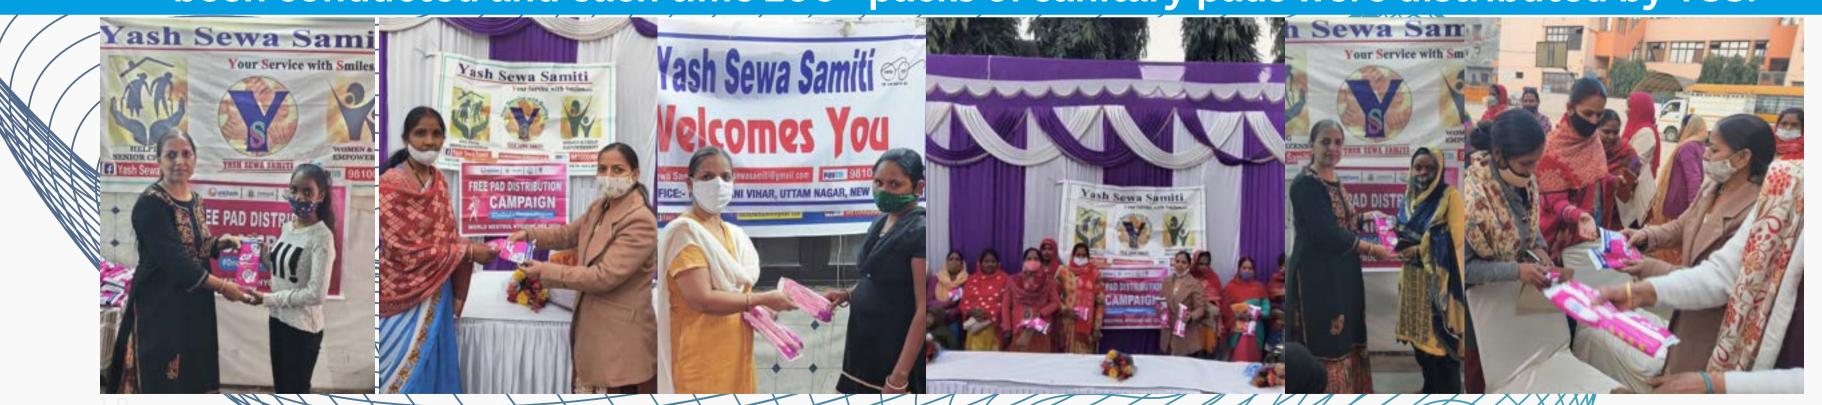

www.yashsewasamiti.org Contact: 9810009863

Visit us on

YSS conduct awareness workshops as swachhata ki pathshala, sakhi Baithaks to break the taboos about periods for women (daily wagers, ....)

YSS is Running Several Pads Distribution and Awareness Drives at different areas have been conducted and each time 100+ packs of sanitary pads were distributed by YSS.