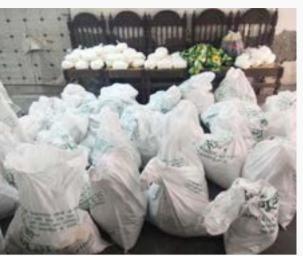

## AAHAR

In the Covid Era when every daily wage earner, labourer, house helps, etc. needed help YSS came forward for help then Aahar (Food 4 All) became a Campaign.

YSS distributed Dry Ration Kits to the daily wage earners.

## YSS distributed Dry Ration (1, 30,000 kg plus) and Meal (About 60,000) in community in Corona period.

A new initiative of DIDI KI RASOI was started in corona period. YSS served meals with nominal charges of Rs.5 only to maintain the dignity.