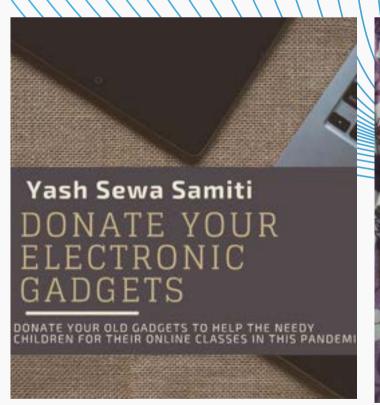

Many brilliant but financially weak students of 10th and 12th supported with school fees & board fees by YSS. And 15000 cash given to a student for his medical help.

Yash Sewa Samiti run a campaign so the needy brilliant students can continue their studies. Many stationery kits, immunity kits given to children so that they can remain fit and they can study without dropouts.