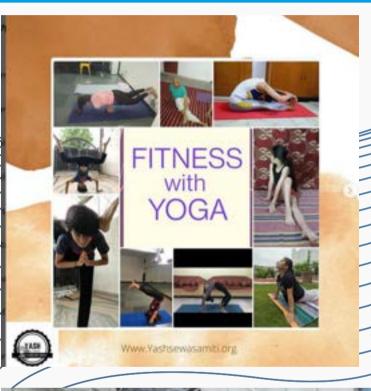

• During pandemic period YSS was running online Yoga classes for people and to eradicate after effects of Corona we are till date running Yoga Classes in Parks with the name Fitness with Yoga to make them fit and mentally strong.

## Glimpses of Fitness with Yoga...

Independence Day celebrated. And different competitions were organized like Drawing, slogan writing, dancing.