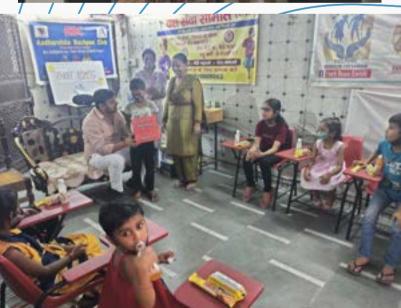

BAITHAKS give them health tips.

SAKSHAM

To make them mentally and physically strong YSS run activities with different games and quiz competitions. To motivate them prizes are given to them.

Free henna program continued from 11 am to 6 pm in the premises of Yash Sewa Samiti. Stalls of pickles, jaws, papad, namkeen, kurti, diyas etc. were set up by Adharshila, Sahyog Self Help Group.

Many brilliant but financially weak students of 10th and 12th supported with school fees & board fees by YSS. And 15000 cash given to a student for his medical help.

Yash Sewa Samiti run a campaign so the needy brilliant students can continue their studies. Many stationery kits, immunity kits given to children so that they can remain fit and they can study without dropouts.