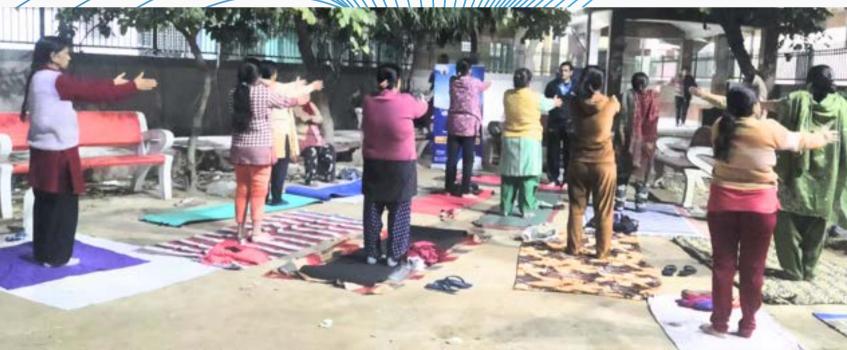

• During pandemic period YSS was running online Yoga classes for people and to eradicate after effects of Corona we are till date running Yoga Classes in Parks with the name Fitness with Yoga to make them fit and mentally strong.

## Glimpses of Fitness with Yoga...

Independence Day celebrated. And different competitions were organized like Drawing, slogan writing, dancing.