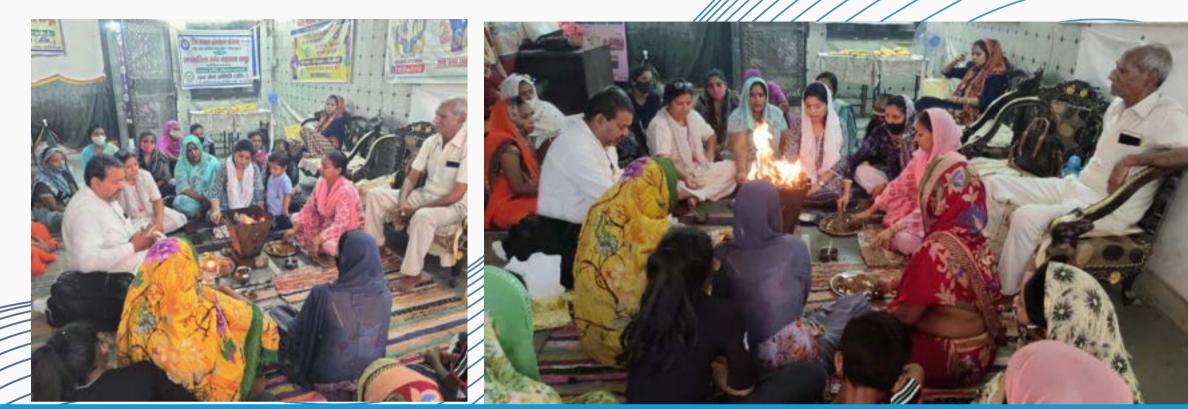

Since 2017, Hawans are performed in homes, parks and streets to purify surrounding air and suggest people to perform it daily or weekly to keep the positive vibes in surroundings. Water Pledge was taken by YSS with children and people.