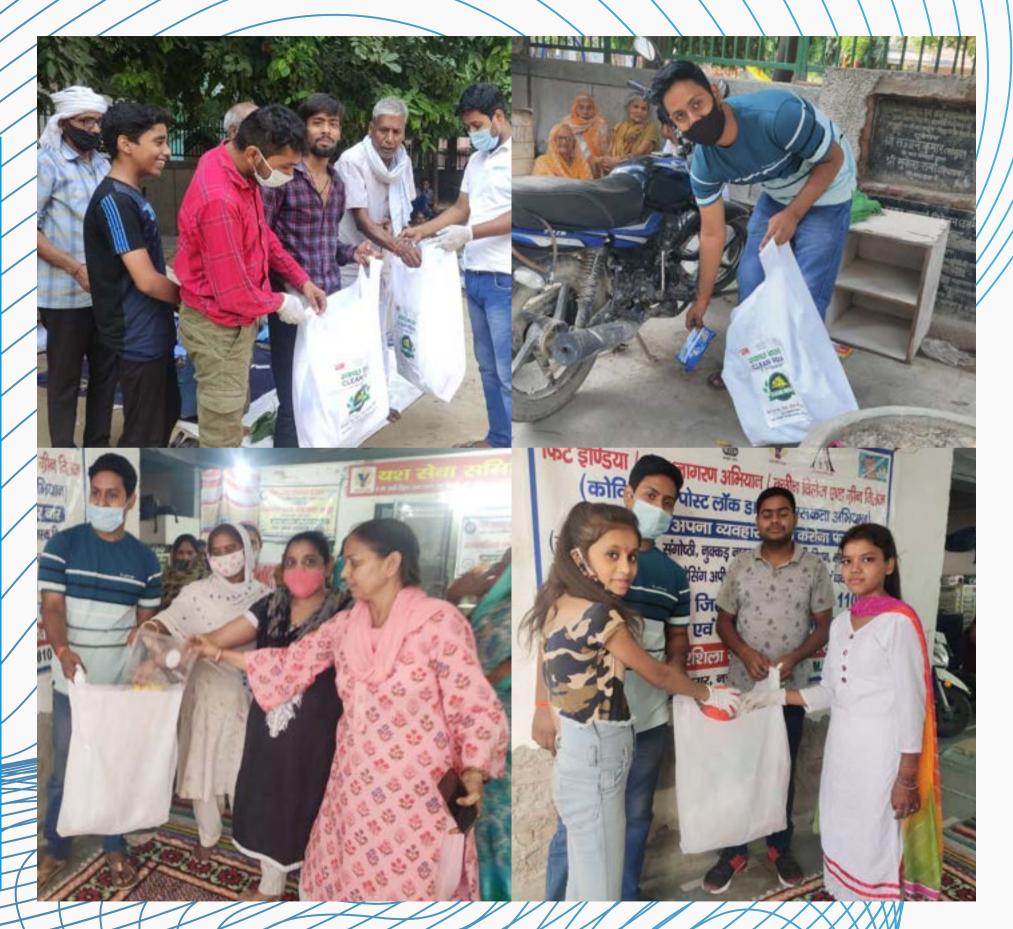

## AAHAR

In the Covid Era when every daily wage earner, labourer, house helps, etc. needed help YSS came forward for help then Aahar (Food 4 All) became a Campaign.

YSS distributed Dry Ration Kits to the daily wage earners.

इंगेलः yashsewasamiti@gmail.com

• Through CM Helpline No. people reach to YSS in covid and YSS helped them by giving Dry Ration Kits (pulses, oil, tea, sugar, rice, flour, spices, etc)

Hygiene kits were distributed to SHG self-help groups with the efforts of NULM South West and Bosco Sanstha. Aadharshila and Sahyog SHG, YSS distributed around 50 kits to needy.