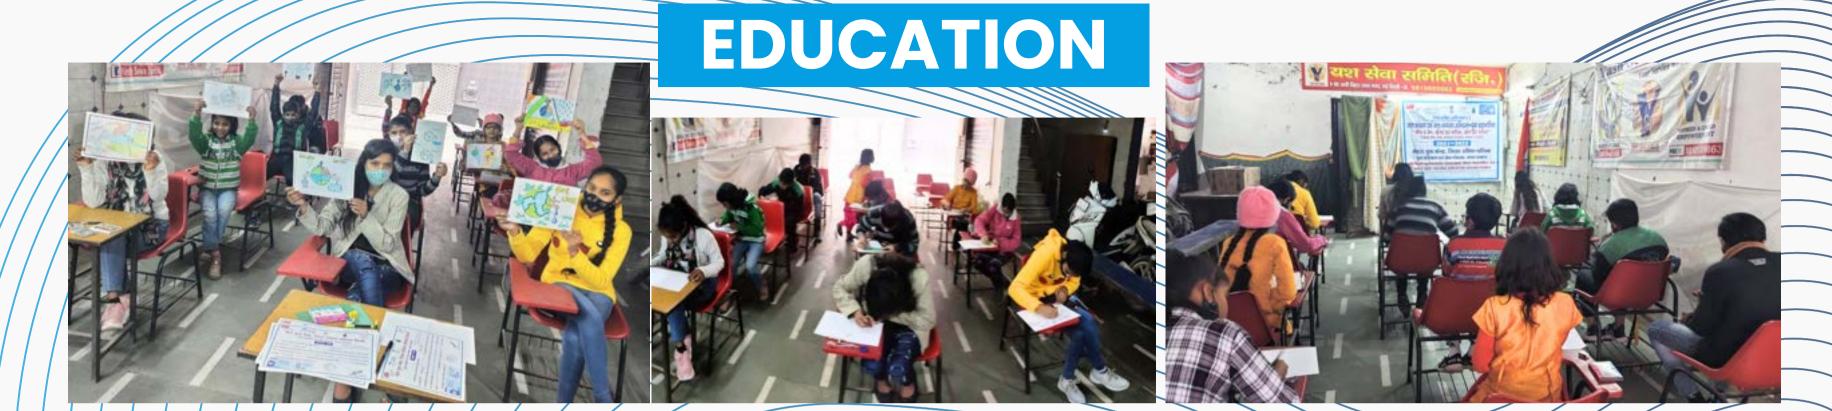

#### बच्चों ने चित्र बनाकर लोगों को किया जागरूक

अगरण संग्रदश्या के नेताजी सुध्यम । स्थाना और पालत कर साथ देना विकास यंद्र श्रीम की जर्मनी के उपलब्ध - दोनों की उधित नहीं है। साथ की में एवं अंतरप्रद्रीय व्यक्तिका व्यक्तिका दिवस पर व्यक्तिकाओं दिवस के अध्वार पर चित्रकता को सशक्त, सूर्राधत, सुशिक्षित प्रीत्यंगिता का आगीजन किया। करने का प्रण लिया और उनके इसमें यह शेख समिति द्वारा उज्जावल पविषय के लिए उनकी संचलित आधारीतला बचपन शुपकामनाई वी। उन्होंने कहा ' क्लब और आधारितल यूच चित्रफला प्रतिचींगता के माध्यम क्रमब के बच्चों ने भाग लिया से हम बच्चों को जल संस्थाण, और अपनी कला से समाज को बायु प्रदूषण के बारे में बताने का कोरोना से बधाय, जल संश्रधण, प्रयास किया ताकि ये अभी से बाद प्रदूषण से बचान के उपाय सतक हों और इस दिशा में लोगों बताए। बच्चों ने इन विषयों पर को भी जागरूक करें।' उन्होंने लोगों को जागरूक किया।