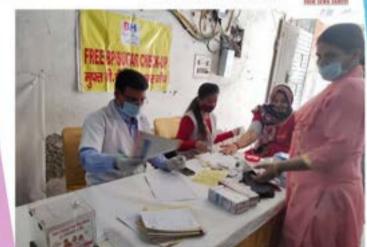

#### HEALTH FOR ALL

YSS organized free health camps in different areas.

YASH SEWA SAMITI

Health for all

At- Bhatia College, R-169, Vani Vihar, Uttam Nagar ND

Pledge your organs with Dadhichi Dehdan Samiti

WWW. YASHSEWASAMITI.ORG

BH

YASH SEWA SAMITI

Health for all

Pledge your organs with Dadhichi Dehdan Samiti

WWW. YASHSEWASAMITI.ORG

YSS started Mission Zindgi and helped people with concentrator, pulse meters, inhalors, medicines, etc.