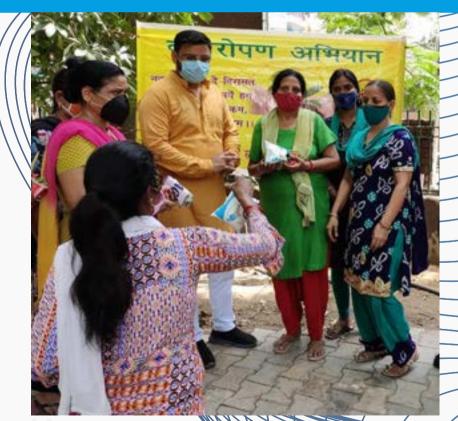

Yash Sewa Samiti along with children, women and elders planted saplings in the park on World Environment Day and distributed saplings. Awareness sessions on conservation of water, save energy, plantation drives in the community.