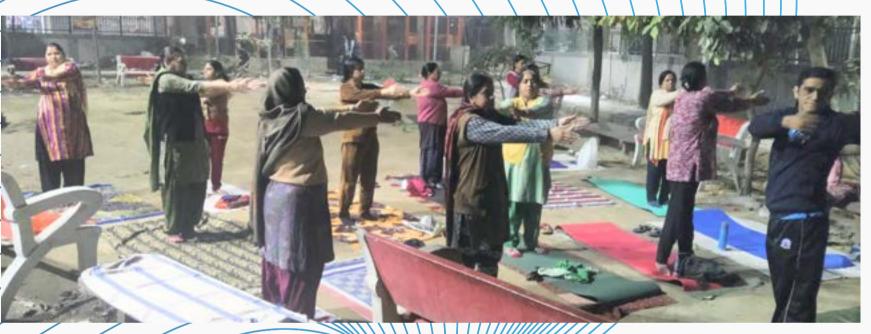

• During pandemic period YSS was running online Yoga classes for people and to eradicate after effects of Corona we are till date running Yoga Classes in Parks with the name Fitness with Yoga to make them fit and mentally strong.

## Glimpses of Fitness with Yoga...

Independence Day celebrated. And different competitions were organized like Drawing, slogan writing, dancing.