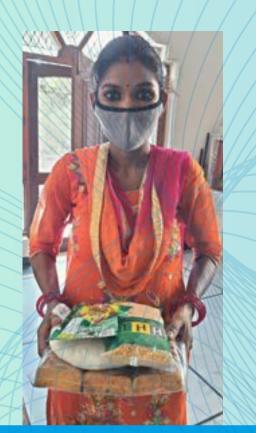

## AAHAR

In the Covid Era when every daily wage earner, labourer, house helps, etc. needed help YSS came forward for help then Aahar (Food 4 All) became a Campaign.

YSS distributed Dry Ration Kits to the daily wage earners.

## YSS distributed Dry Ration (1, 30,000 kg plus) and Meal (About 60,000) in community in Corona period.

A new initiative of DIDI KI RASOI was started in corona period. YSS served meals with nominal charges of Rs.5 only to maintain the dignity.

इंगेलः yashsewasamiti@gmail.com

• Through CM Helpline No. people reach to YSS in covid and YSS helped them by giving Dry Ration Kits (pulses, oil, tea, sugar, rice, flour, spices, etc)

Hygiene kits were distributed to SHG self-help groups with the efforts of NULM South West and Bosco Sanstha. Aadharshila and Sahyog SHG, YSS distributed around 50 kits to needy.