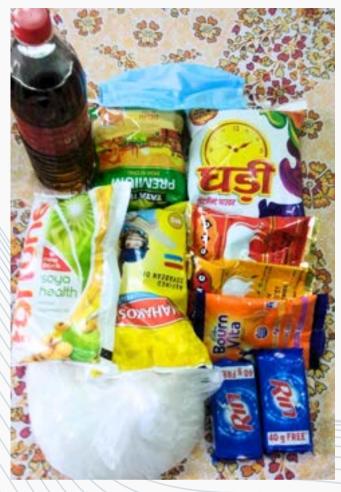

## AAHAR

In the Covid Era when every daily wage earner, labourer, house helps, etc. needed help YSS came forward for help then Aahar (Food 4 All) became a Campaign.

YSS distributed Dry Ration Kits to the daily wage earners.

इंगेलः yashsewasamiti@gmail.com

• Through CM Helpline No. people reach to YSS in covid and YSS helped them by giving Dry Ration Kits (pulses, oil, tea, sugar, rice, flour, spices, etc)

Hygiene kits were distributed to SHG self-help groups with the efforts of NULM South West and Bosco Sanstha. Aadharshila and Sahyog SHG, YSS distributed around 50 kits to needy.