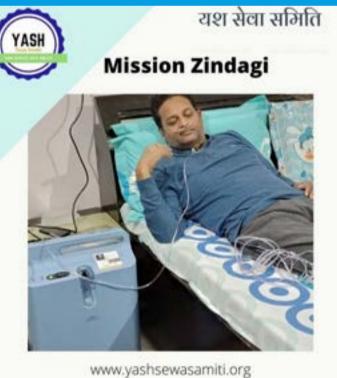

BH

YASH SEWA SAMITI

Health for all

Pledge your organs with Dadhichi Dehdan Samiti

WWW. YASHSEWASAMITI.ORG

YSS started Mission Zindgi and helped people with concentrator, pulse meters, inhalors, medicines, etc.