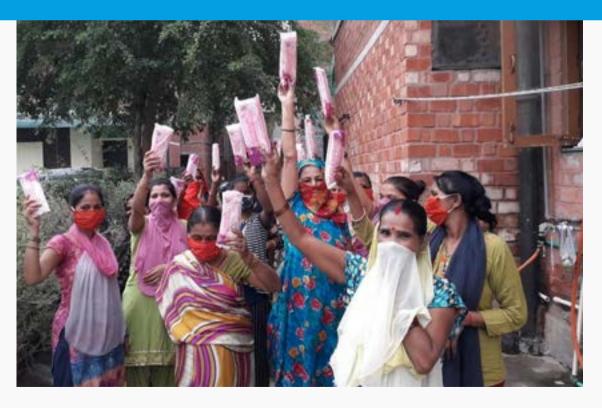

www.yashsewasamiti.org Contact: 9810009863

Visit us on

YSS conduct awareness workshops as swachhata ki pathshala, sakhi Baithaks to break the taboos about periods for women (daily wagers, ....)

YSS is Running Several Pads Distribution and Awareness Drives at different areas have been conducted and each time 100+ packs of sanitary pads were distributed by YSS.