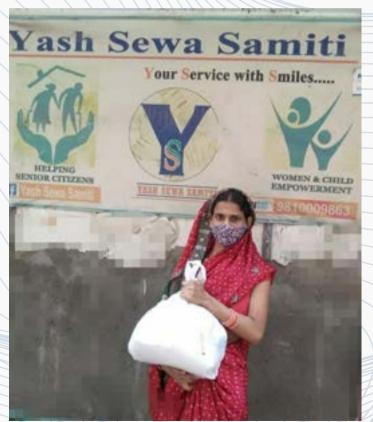

## AAHAR

In the Covid Era when every daily wage earner, labourer, house helps, etc. needed help YSS came forward for help then Aahar (Food 4 All) became a Campaign.

YSS distributed Dry Ration Kits to the daily wage earners.

## YSS distributed Dry Ration (1, 30,000 kg plus) and Meal (About 60,000) in community in Corona period.

A new initiative of DIDI KI RASOI was started in corona period. YSS served meals with nominal charges of Rs.5 only to maintain the dignity.

इंगेलः yashsewasamiti@gmail.com

• Through CM Helpline No. people reach to YSS in covid and YSS helped them by giving Dry Ration Kits (pulses, oil, tea, sugar, rice, flour, spices, etc)

Hygiene kits were distributed to SHG self-help groups with the efforts of NULM South West and Bosco Sanstha. Aadharshila and Sahyog SHG, YSS distributed around 50 kits to needy.