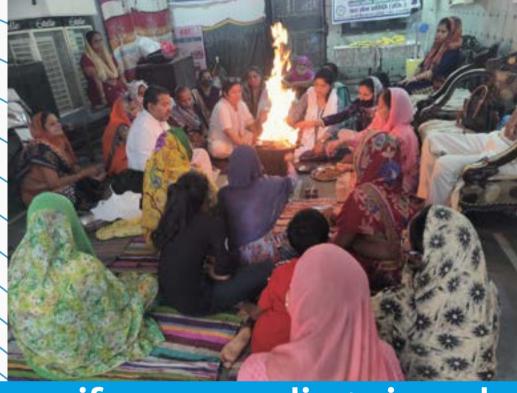

Since 2017, Hawans are performed in homes, parks and streets to purify surrounding air and suggest people to perform it daily or weekly to keep the positive vibes in surroundings. Water Pledge was taken by YSS with children and people.