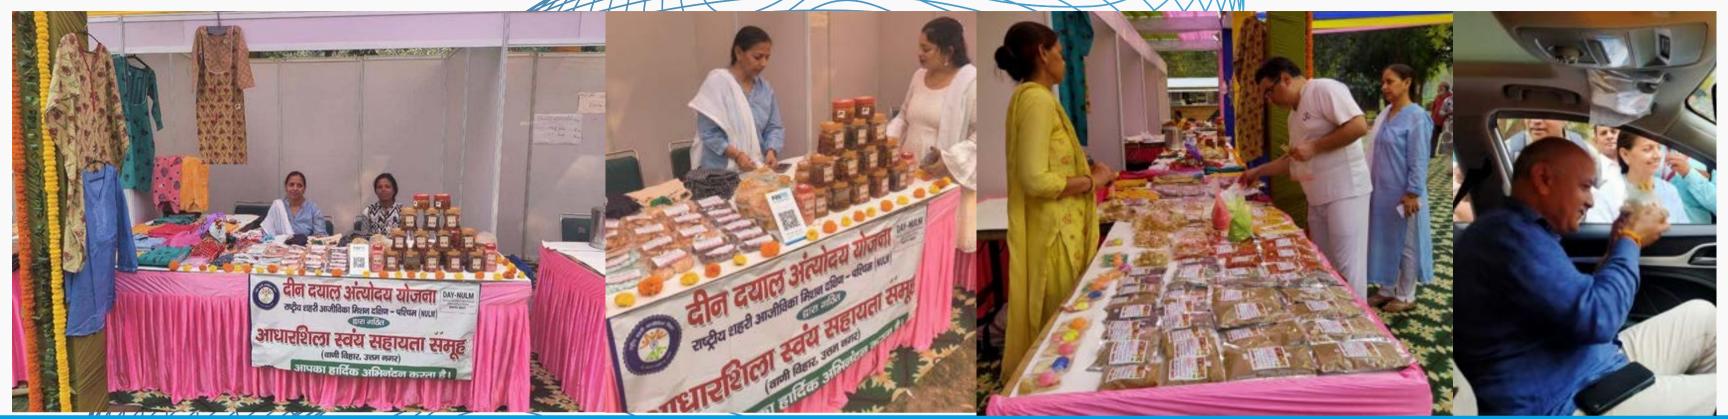

#### SABLA (LIVELIHOOD MISSION)

SABLA

Different training workshops are arranged to enhance their skills.

With the joint effort of NSDC and skillindia, in the premises of Yash Sewa Samiti, the training of RPL certification course of Ceramic Preparation Artisan was given.

BAITHAKS give them health tips.

SAKSHAM

To make them mentally and physically strong YSS run activities with different games and quiz competitions. To motivate them prizes are given to them.

Free henna program continued from 11 am to 6 pm in the premises of Yash Sewa Samiti. Stalls of pickles, jaws, papad, namkeen, kurti, diyas etc. were set up by Adharshila, Sahyog Self Help Group.

Many ladies were benefitted by the Ujjwala Yojna through YSS.

Women of SHGs formed by NULM participated in Rangotsav organized by Sahitya Kala Parishad by setting up their stalls.

Adharshila Youth Club, run by Yash Sewa Samiti, organized a poster making competition in collaboration with Nehru Yuva Kendra.