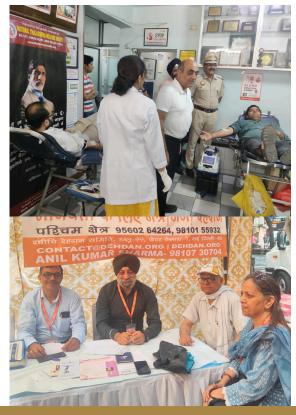

Plantation Drive on the eve of Environment Day

Fitness with Yoga

www.yashsewasamiti.org

Awareness on No Drugs Day

Blood Donation camp with DDS & Shabeel at Bhatia College. YSS distributed towels and sleepers to daily wagers