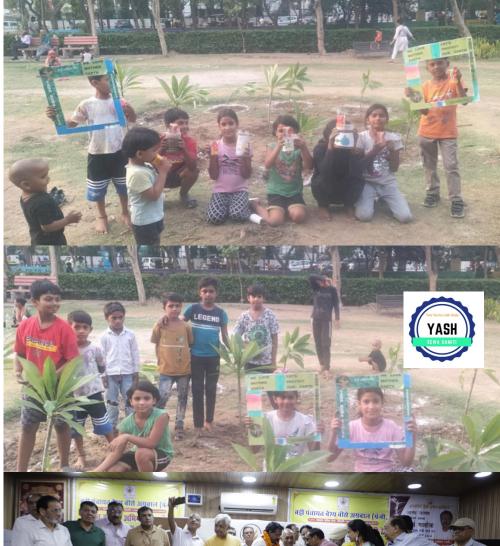

# Planting seeds of change for a greener tomorrow. #GreenInitiative

Plantation Drive on the eve of Environment Day

Fitness with Yoga

www.yashsewasamiti.org

Awareness on No Drugs Day

Blood Donation camp with DDS & Shabeel at Bhatia College. YSS distributed towels and sleepers to daily wagers