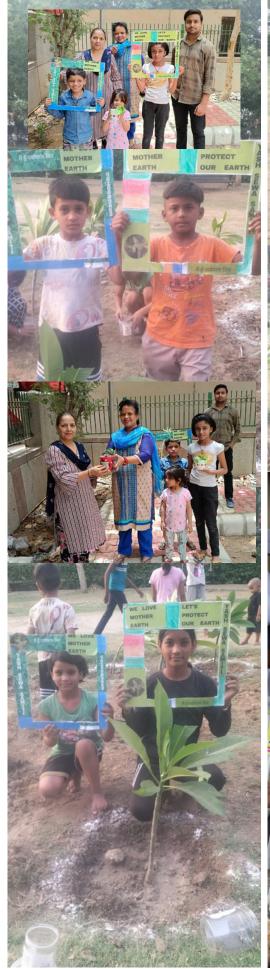

# Planting seeds of change for a greener tomorrow. #GreenInitiative

Plantation Drive on the eve of Environment Day

Fitness with Yoga

www.yashsewasamiti.org

Awareness on No Drugs Day

Blood Donation camp with DDS & Shabeel at Bhatia College. YSS distributed towels and sleepers to daily wagers