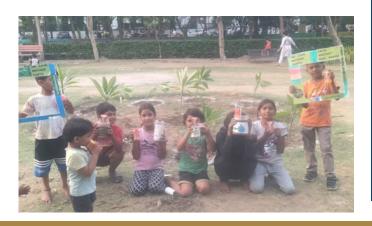

# Planting seeds of change for a greener tomorrow. #GreenInitiative

Plantation Drive on the eve of Environment Day

Fitness with Yoga

www.yashsewasamiti.org

Awareness on No Drugs Day

Blood Donation camp with DDS & Shabeel at Bhatia College. YSS distributed towels and sleepers to daily wagers

# IMPACT

Remedial classes & Masti ki Pathshala like activities boost academic performance & build confidence in students.

Initiatives like tree planting and cleanliness drives raise awareness, encourage community participation, fostering a sense of responsibility and collective action towards environment protection.