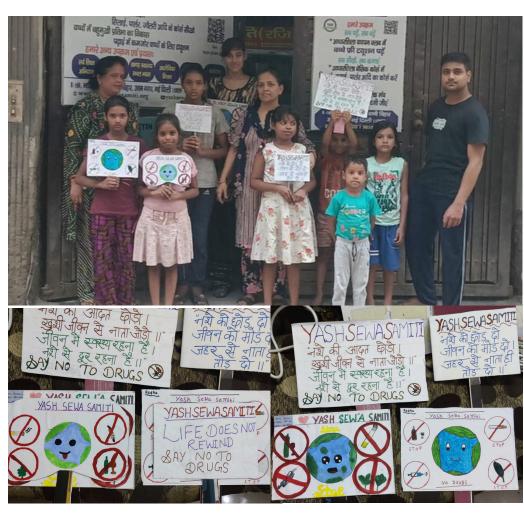

Plantation Drive on the eve of Environment Day

Fitness with Yoga

www.yashsewasamiti.org

Awareness on No Drugs Day

Blood Donation camp with DDS & Shabeel at Bhatia College. YSS distributed towels and sleepers to daily wagers