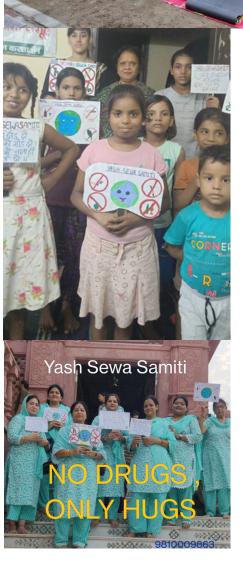

Plantation Drive on the eve of Environment Day

Fitness with Yoga

www.yashsewasamiti.org

Awareness on No Drugs Day

Blood Donation camp with DDS & Shabeel at Bhatia College. YSS distributed towels and sleepers to daily wagers