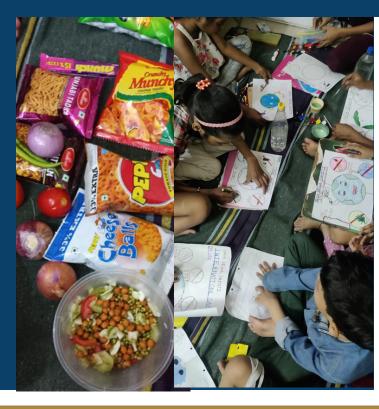

#### Masti ki Pathshala

A Funtastic Summer
Camp for children of
slum with less
resources. At YSS it
becomes Masti ki
Pathshala when they
learn and do different
activities, indoor &
outdoor games enjoying
every moment together

www.yashsewasamiti.org

Children of Kali Baati slum enjoyed Masti ki Pathshala

Education Masti ki Pathshala

Honourable minister Shri Harsh Malhotra ji honoured in Aanand Utsav

**Environment Protection** 

www.yashsewasamiti.org