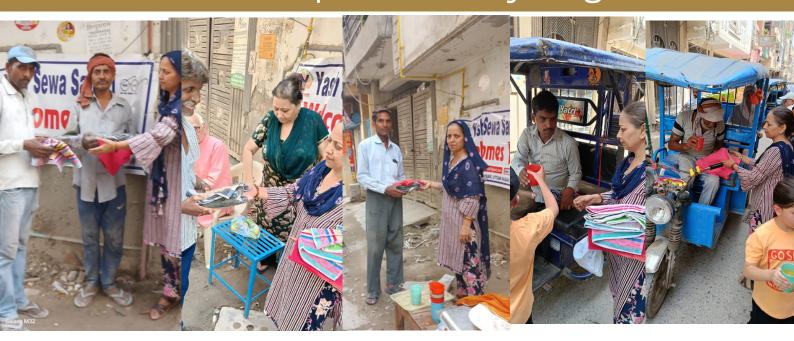

Plantation Drive on the eve of Environment Day

Fitness with Yoga

www.yashsewasamiti.org

Awareness on No Drugs Day

Blood Donation camp with DDS & Shabeel at Bhatia College. YSS distributed towels and sleepers to daily wagers