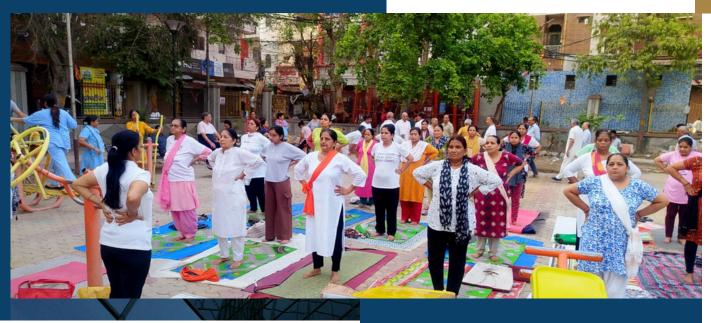

Plantation Drive on the eve of Environment Day

Fitness with Yoga

www.yashsewasamiti.org

Awareness on No Drugs Day

Blood Donation camp with DDS & Shabeel at Bhatia College. YSS distributed towels and sleepers to daily wagers

Group yoga sessions foster a sense of community and social interaction These initiatives by Yash Sewa Samiti contribute to the overall well-being of the society, empowering individuals, promoting healthy lifestyle, and fostering a supportive and sustainable community.