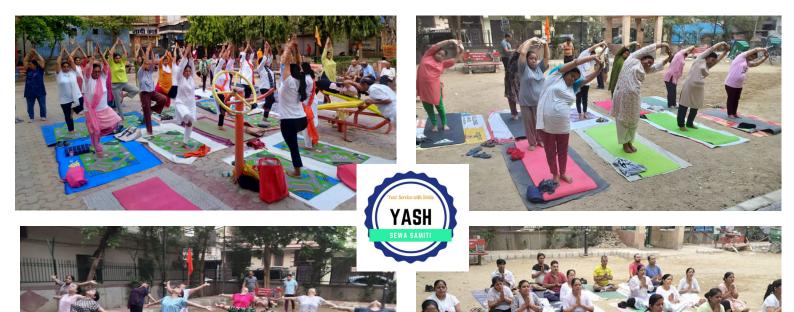

Plantation Drive on the eve of Environment Day

Fitness with Yoga

www.yashsewasamiti.org

Awareness on No Drugs Day

Blood Donation camp with DDS & Shabeel at Bhatia College. YSS distributed towels and sleepers to daily wagers

Group yoga sessions foster a sense of community and social interaction These initiatives by Yash Sewa Samiti contribute to the overall well-being of the society, empowering individuals, promoting healthy lifestyle, and fostering a supportive and sustainable community.